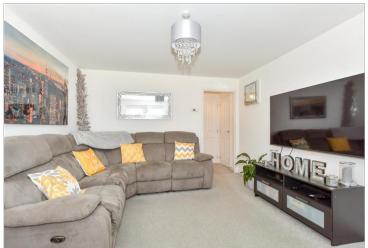

#### **GROUND FLOOR**

**Entrance Hallway** 

Lounge: 14'6 x 12'0 (4.42m x 3.66m)

Cloakroom

**Kitchen/Diner**: 15'4 x 12'4 (4.68m x 3.76m)