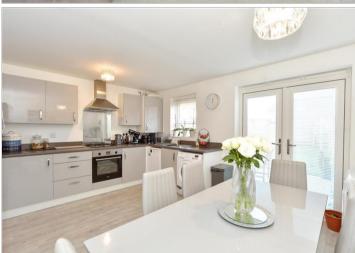

## **Main features**

- Nearly new semi-detached house in sought after development
- Bright & modern kitchen/diner
- Sizeable enclosed rear garden with side access
- Easy access for commuters
- with the A27 & A259 close by -Barnham main line station is also only a short distance

#### **GROUND FLOOR**

**Entrance Hallway** 

Lounge: 14'6 x 12'0 (4.42m x 3.66m)

Cloakroom

**Kitchen/Diner**: 15'4 x 12'4 (4.68m x 3.76m)