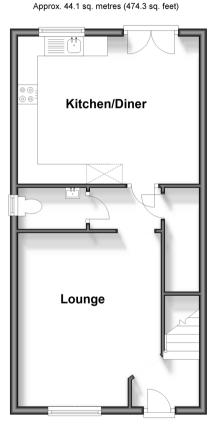

#### **GROUND FLOOR**

**Entrance Hallway** 

Lounge: 14'6 x 12'0 (4.42m x 3.66m)

Cloakroom

**Kitchen/Diner**: 15'4 x 12'4 (4.68m x 3.76m)

# **Ground Floor**