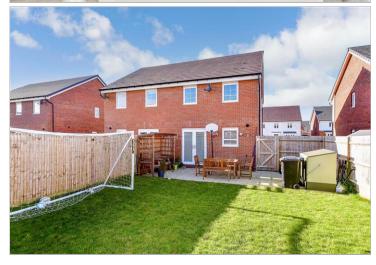

## **Main features**

- Nearly new semi-detached house in sought after development
- Bright & modern kitchen/diner
- Sizeable enclosed rear garden with side access
- Easy access for commuters
- with the A27 & A259 close by -Barnham main line station is also only a short distance

#### OUTSIDE

Front Garden Off-Road Parking Rear Garden