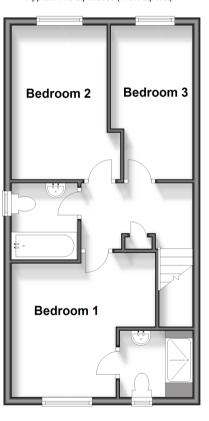

#### **FIRST FLOOR**

Landing

Bedroom 1: 17'2 x 12'0 (5.24m x 3.66m) En-Suite Shower Room: 6'3 x 5'7 (1.91m x 1.70m)

Bedroom 2: 13'1 x 8'1 (3.99m x 2.47m) Bedroom 3: 13'1 x 6'11 (3.99m x 2.11m) Bathroom: 6'3 x 5'7 (1.91m x 1.70m)

#### First Floor Approx. 44.3 sq. metres (476.4 sq. feet)

- Legal advice should be taken to verify fixtures/fittings, planning, alterations and/or lease details
- Appliances & services are untested, dimensions are approximate and floor plans are not to scale