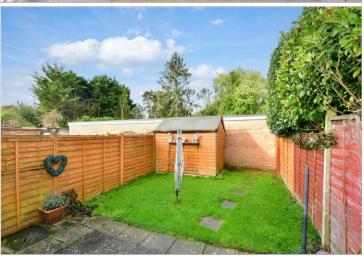

Guide Price £245,000 Freehold

2x 1x 1x 1x 1x Indicate 1x Ind









### Main features

- **■** Excellent prospect for First Time **Buver or Investors**
- Light and airy decoration throughout
- Kitchen/diner and conservatory overlooking rear garden
- Located in pleasant cul-de-sac
- Garage in nearby compound

# **Accommodation**

#### **GROUND FLOOR**

**Entrance Hall** 

Lounge: 13'10 x 9'10 (4.22m x 3.00m) **Kitchen**: 13'0 x 9'1 (3.97m x 2.77m) Conservatory: 11'0 x 7'11 (3.36m x 2.41m)

### FIRST FLOOR

Landing

Bedroom 1: 10'5 x 10'1 (3.18m x 3.08m) Bedroom 2: 9'4 x 6'5 (2.85m x 1.96m)

Bathroom

## **OUTSIDE**

Garage & Off Road Parking Front & Rear Gardens Shed

#### **Ground Floor**

Approx. 39.0 sq. metres (419.5 sq. feet)



#### First Floor Approx. 28.3 sq. metres (304.9 sq. feet)



## Call Arundel - 01903 884420 ■ cubittandwest.co.uk

- Legal