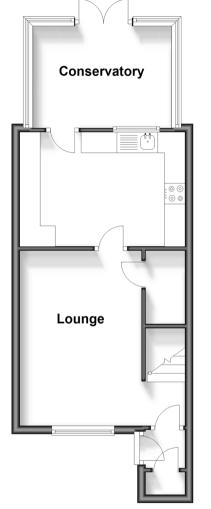

#### **GROUND FLOOR**

**Entrance Hall** 

Lounge: 13'10 x 9'10 (4.22m x 3.00m) **Kitchen**: 13'0 x 9'1 (3.97m x 2.77m) Conservatory: 11'0 x 7'11 (3.36m x 2.41m)

#### **Ground Floor**

Approx. 39.0 sq. metres (419.5 sq. feet)