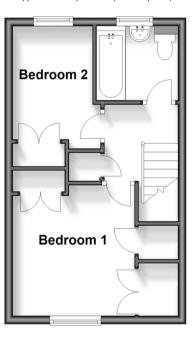

### FIRST FLOOR

Landing

Bedroom 1: 10'5 x 10'1 (3.18m x 3.08m) Bedroom 2: 9'4 x 6'5 (2.85m x 1.96m)

Bathroom

#### First Floor Approx. 28.3 sq. metres (304.9 sq. feet)