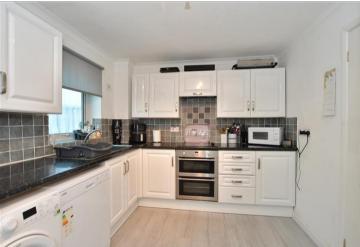

#### **GROUND FLOOR**

**Entrance Hall** 

Lounge: 13'10 x 9'10 (4.22m x 3.00m) **Kitchen**: 13'0 x 9'1 (3.97m x 2.77m) Conservatory: 11'0 x 7'11 (3.36m x 2.41m)