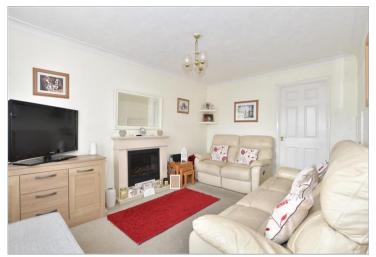

#### **GROUND FLOOR**

**Entrance Hall** 

Lounge: 13'10 x 9'10 (4.22m x 3.00m) **Kitchen**: 13'0 x 9'1 (3.97m x 2.77m) Conservatory: 11'0 x 7'11 (3.36m x 2.41m)