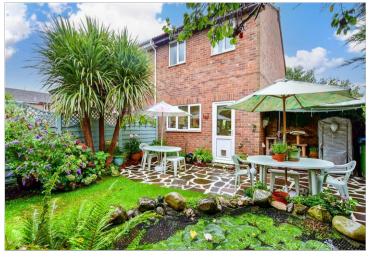

**Price £240,000** 

**Freehold** 

2x 🕮 1x 🚅 1x 🕮

Johnson Way, Ford, Arundel, West Sussex, BN18









## Main features

- Spacious end of terrace house with allocated parking
- Great sized rear garden
- Quiet residential area in sought-after location
- Only a short drive to the seafront
- Regular market & car boot sales held on Ford Airfield

# **Accommodation**

#### **GROUND FLOOR**

Entrance Porch: 5'8 x 3'2 (1.73m x 0.97m)

Living Room: 13'7 x 9'8 (4.14m x

2.95m)

Kitchen / Diner: 13'0 x 8'10 (3.97m x

2.69m)

### FIRST FLOOR

Landing

Bedroom 1: 14'8 into alcove x 10'2

(4.47m x 3.10m)

Bedroom 2: 11'6 x 6'11 (3.51m x 2.11m) Bathroom: 6'4 x 6'2 (1.93m x 1.88m)

#### OUTSIDE

Front & Rear Gardens Allocated Parking

#### **First Floor**

Approx. 28.1 sq. metres (302.3 sq. feet)



### **Ground Floor**

Approx. 29.9 sq. metres (321.4 sq. feet)





- Legal advice should be taken to ve