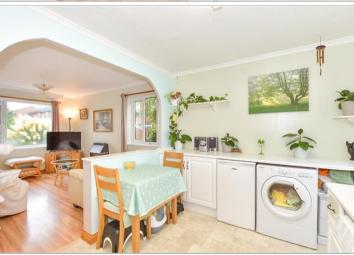

#### **GROUND FLOOR**

Entrance Porch: 5'8 x 3'2 (1.73m x 0.97m)

Living Room: 13'7 x 9'8 (4.14m x

2.95m)

Kitchen / Diner: 13'0 x 8'10 (3.97m x

2.69m)