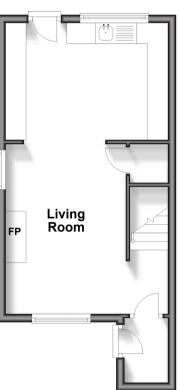

#### **GROUND FLOOR**

Entrance Porch: 5'8 x 3'2 (1.73m x 0.97m)

Living Room: 13'7 x 9'8 (4.14m x

2.95m)

Kitchen / Diner: 13'0 x 8'10 (3.97m x

2.69m)

### **Ground Floor**

Approx. 29.9 sq. metres (321.4 sq. feet)

- Legal advice should be taken to verify fixtures/fittings, planning, alterations and/or lease details
- Appliances & services are untested, dimensions are approximate and floor plans are not to scale