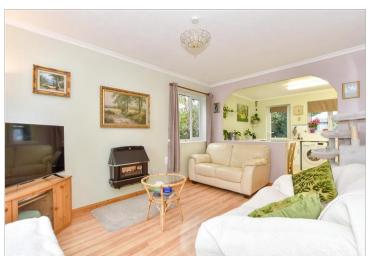

#### **GROUND FLOOR**

Entrance Porch: 5'8 x 3'2 (1.73m x 0.97m)

Living Room: 13'7 x 9'8 (4.14m x

2.95m)

Kitchen / Diner: 13'0 x 8'10 (3.97m x

2.69m)