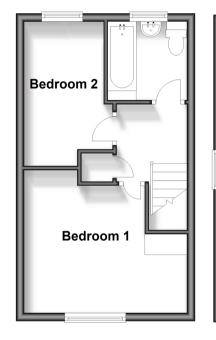

### FIRST FLOOR

Landing

Bedroom 1: 14'8 into alcove x 10'2

(4.47m x 3.10m)

Bedroom 2: 11'6 x 6'11 (3.51m x 2.11m) Bathroom: 6'4 x 6'2 (1.93m x 1.88m)

#### **First Floor**

Approx. 28.1 sq. metres (302.3 sq. feet)