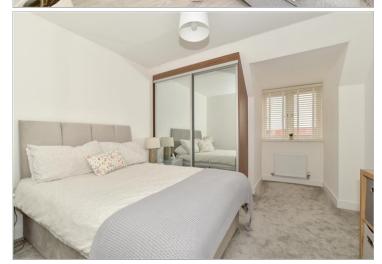

#### SECOND FLOOR

Entrance Hall

Lounge/Kitchen: 20'7 into bay x 17'1 at widest point (6.28m x 5.21m)

Bedroom: 14'1 into bay (4.30m) narrowing to 10'4 (3.15m) x 11'2 (3.41m)

Bathroom: 8'0 x 5'7 (2.44m x 1.70m)