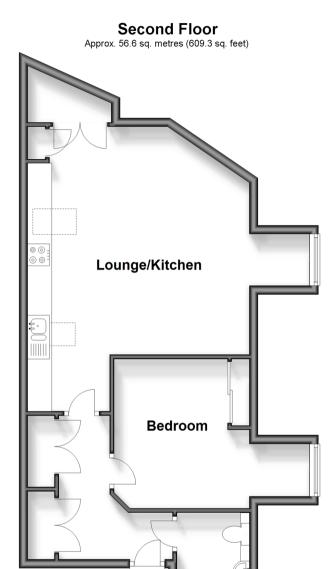

# Accommodation

#### SECOND FLOOR

Entrance Hall

Lounge/Kitchen: 20'7 into bay x 17'1 at widest point (6.28m x 5.21m)

Bedroom: 14'1 into bay (4.30m) narrowing to 10'4 (3.15m) x 11'2 (3.41m)

Bathroom: 8'0 x 5'7 (2.44m x 1.70m)