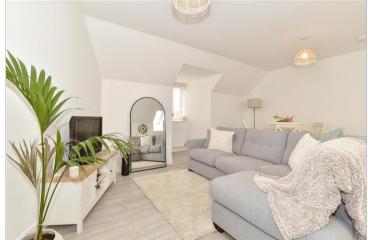

#### SECOND FLOOR

Entrance Hall

Lounge/Kitchen: 20'7 into bay x 17'1 at widest point (6.28m x 5.21m)

Bedroom: 14'1 into bay (4.30m) narrowing to 10'4 (3.15m) x 11'2 (3.41m)

Bathroom: 8'0 x 5'7 (2.44m x 1.70m)