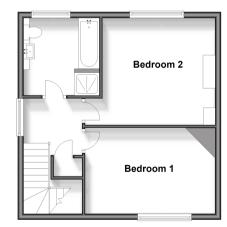

#### FIRST FLOOR

Landing Bedroom 1: 11'11 x 11'9 (3.63m x 3.58m) Bedroom 2: 11'1 x 9'1 (3.38m x 2.77m) Bathroom: 8'5 x 8'4 (2.57m x 2.54m)