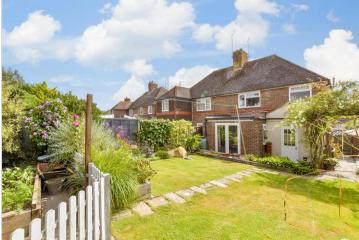

#### OUTSIDE

Front & Rear Gardens Off Road Parking

Ground Floor Approx. 58.9 sq. metres (633.7 sq. feet)

First Floor Approx. 41.9 sq. metres (450.5 sq. feet)