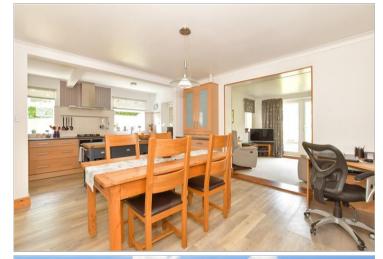

## **Main features**

- Extended bright open plan living, kitchen/ dining space with modern kitchen and walk in utility room
- French doors to the rear secluded garden with sunny seating area and powered workshop
- Tastefully refitted bathroom with separate shower cubical
- Versatile study / bedroom 3

#### Cloakroom

Lounge: 11'1 x 10'6 (3.38m x 3.20m) Dining Room: 14'4 x 11'11 (4.37m x 3.63m) Kitchen: 14'3 x 10'4 (4.35m x 3.15m) Utility Room: 9'0 x 6'9 (2.75m x 2.06m) Bedroom 3 / Study: 11'1 x 9'0 (3.38m x 2.75m)