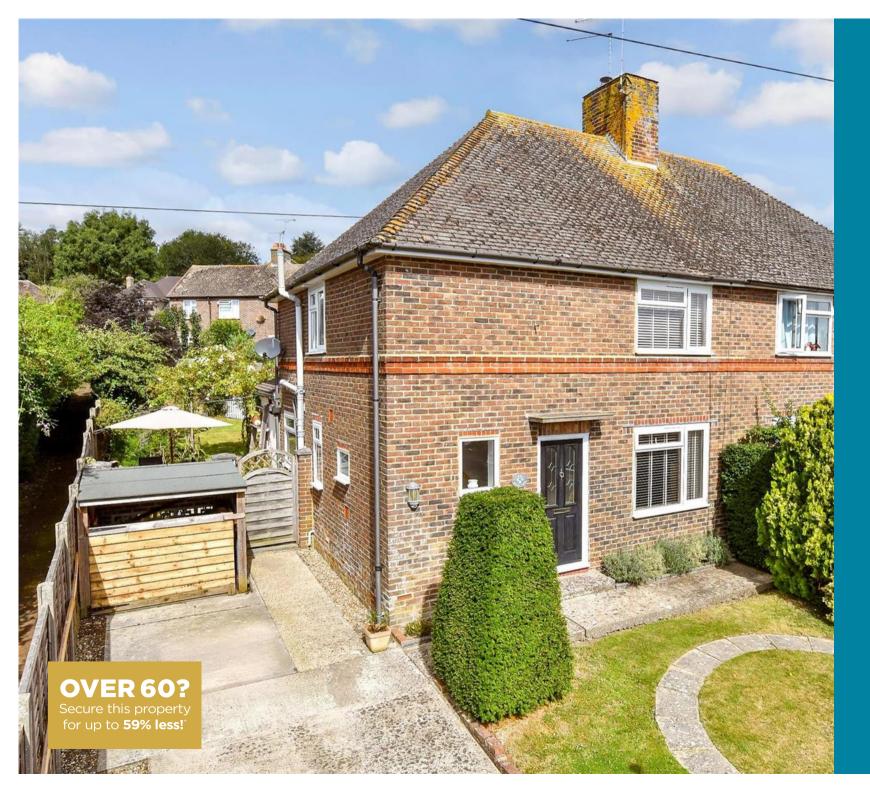

# Price £400,000

## Freehold

3x 🕮 1x 🕂 2x 📇

Woodview, Arundel, West Sussex, BN18

## **Main features**

- Extended bright open plan living, kitchen/ dining space with modern kitchen and walk in utility room
- French doors to the rear secluded garden with sunny seating area and powered workshop
- Tastefully refitted bathroom with separate shower cubical
- Versatile study / bedroom 3

#### OUTSIDE

Front & Rear Gardens Off Road Parking

Ground Floor Approx. 58.9 sq. metres (633.7 sq. feet)

First Floor Approx. 41.9 sq. metres (450.5 sq. feet)