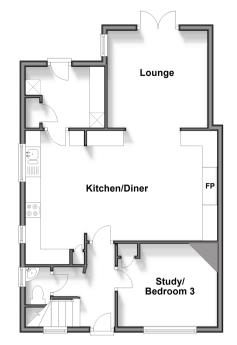

#### **GROUND FLOOR**

#### Hallway

#### Cloakroom

Lounge: 11'1 x 10'6 (3.38m x 3.20m) Dining Room: 14'4 x 11'11 (4.37m x 3.63m) Kitchen: 14'3 x 10'4 (4.35m x 3.15m) Utility Room: 9'0 x 6'9 (2.75m x 2.06m) Bedroom 3 / Study: 11'1 x 9'0 (3.38m x 2.75m)