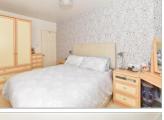

#### FIRST FLOOR

Landing Bedroom 1: 11'11 x 11'9 (3.63m x 3.58m) Bedroom 2: 11'1 x 9'1 (3.38m x 2.77m) Bathroom: 8'5 x 8'4 (2.57m x 2.54m)