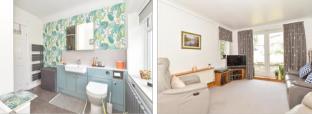

#### Cloakroom

Lounge: 11'1 x 10'6 (3.38m x 3.20m) Dining Room: 14'4 x 11'11 (4.37m x 3.63m) Kitchen: 14'3 x 10'4 (4.35m x 3.15m) Utility Room: 9'0 x 6'9 (2.75m x 2.06m) Bedroom 3 / Study: 11'1 x 9'0 (3.38m x 2.75m)

## **Main features**

- Extended bright open plan living, kitchen/ dining space with modern kitchen and walk in utility room
- French doors to the rear secluded garden with sunny seating area and powered workshop
- Tastefully refitted bathroom with separate shower cubical
- Versatile study / bedroom 3