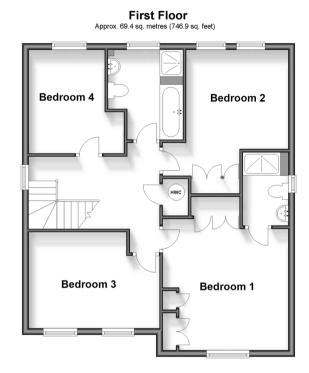

## FIRST FLOOR

First Floor Landing

Bedroom 1: 12'11 x 12'4 (3.94m x 3.76m)

En-Suite Shower Room: 7'1 x 4'2 (2.16m x 1.27m)

Bedroom 2: 13'4 x 9'6 (4.07m x 2.90m)

Bedroom 3: 12'6 maximum (3.81m) narrowing to

9'0 minimum (2.75m) x 10'4 (3.15m)

Bedroom 4: 10'3 x 9'6 (3.13m x 2.90m) Bathroom: 8'0 x 7'5 (2.44m x 2.26m)