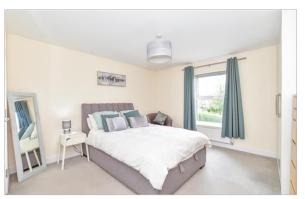

## FIRST FLOOR

First Floor Landing

Bedroom 1: 12'11 x 12'4 (3.94m x 3.76m)

En-Suite Shower Room: 7'1 x 4'2 (2.16m x 1.27m)

Bedroom 2: 13'4 x 9'6 (4.07m x 2.90m)

Bedroom 3: 12'6 maximum (3.81m) narrowing to