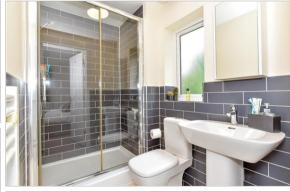

9'0 minimum (2.75m) x 10'4 (3.15m)

Bedroom 4: 10'3 x 9'6 (3.13m x 2.90m) Bathroom: 8'0 x 7'5 (2.44m x 2.26m)