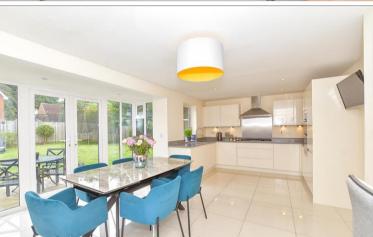

### **GROUND FLOOR**

**Entrance Hall** 

Study: 9'6 x 7'9 (2.90m x 2.36m)

Cloakroom

Utility Room: 8'4 x 5'4 (2.54m x 1.63m) Kitchen/Diner: 20'4 x 15'6 (6.20m x 4.73m) Lounge: 20'3 into bay x 12'3 (6.18m x 3.74m)