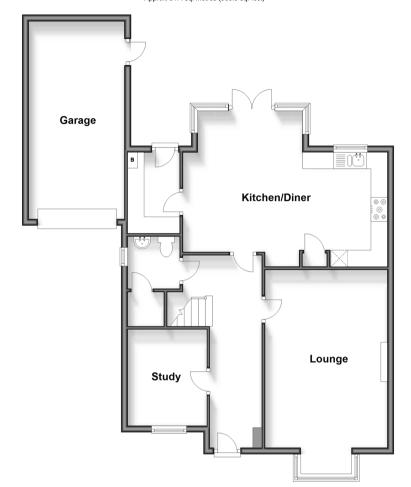

# Ground Floor Approx, 91.4 sq. metres (983.9 sq. feet)

### **GROUND FLOOR**

**Entrance Hall** 

Study: 9'6 x 7'9 (2.90m x 2.36m)

Cloakroom

Utility Room: 8'4 x 5'4 (2.54m x 1.63m) Kitchen/Diner: 20'4 x 15'6 (6.20m x 4.73m) Lounge: 20'3 into bay x 12'3 (6.18m x 3.74m)