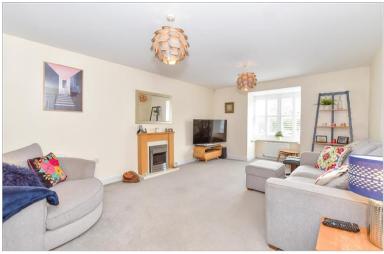

### **GROUND FLOOR**

**Entrance Hall** 

Study: 9'6 x 7'9 (2.90m x 2.36m)

Cloakroom

Utility Room: 8'4 x 5'4 (2.54m x 1.63m) Kitchen/Diner: 20'4 x 15'6 (6.20m x 4.73m) Lounge: 20'3 into bay x 12'3 (6.18m x 3.74m)