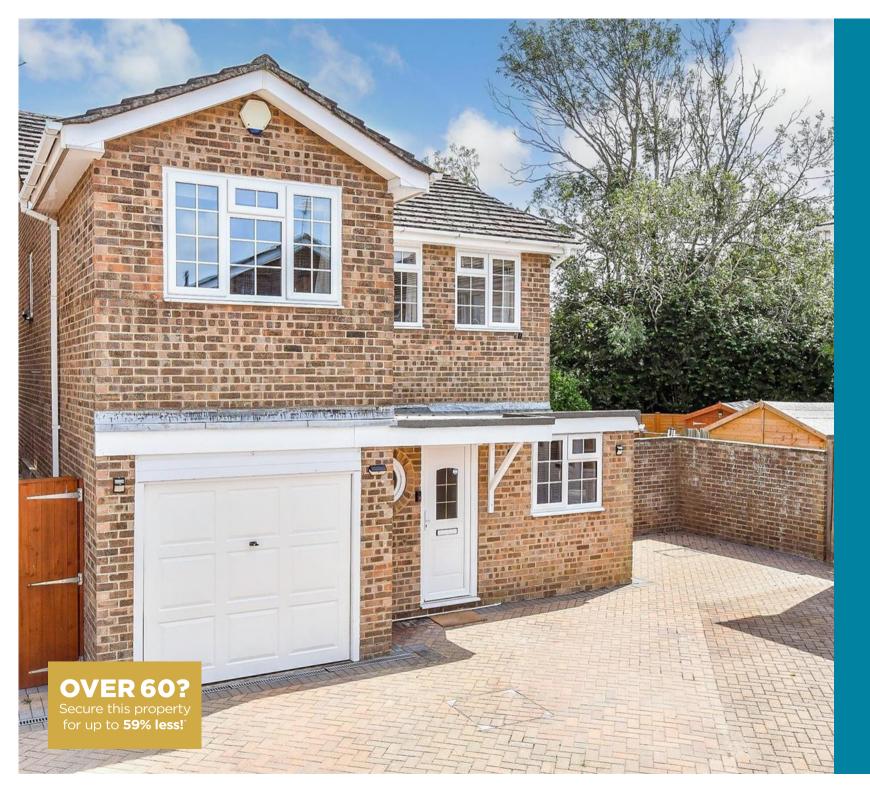

# Guide Price £400,000

# Freehold

# 4x 🕮 2x 🕂 2x 🖽

Cherry Avenue, Yapton, Arundel, West Sussex BN18

### **Main features**

- Spacious detached house situated in peaceful cul-de-sac
- Highly sought-after location
- Benefits from ample off road parking including a garage
- Flexible accommodation ideal for families
- GP surgery and play park a short walk away
- Close to local schools

#### OUTSIDE

Integral Garage Off Road Parking Side & Rear Gardens

First Floor Approx. 57.8 sq. metres (622.1 sq. feet)

## Call Arundel - 01903 884420 cubittandwest.co.uk

■ Legal advice should be taken to verify fixtures/fittings, planning, alterations and/or lease details

Through a Homewise Home For Life Plan people aged 60+ can secure this property for up to 59% less, by purchasing a Lifetime Lease.