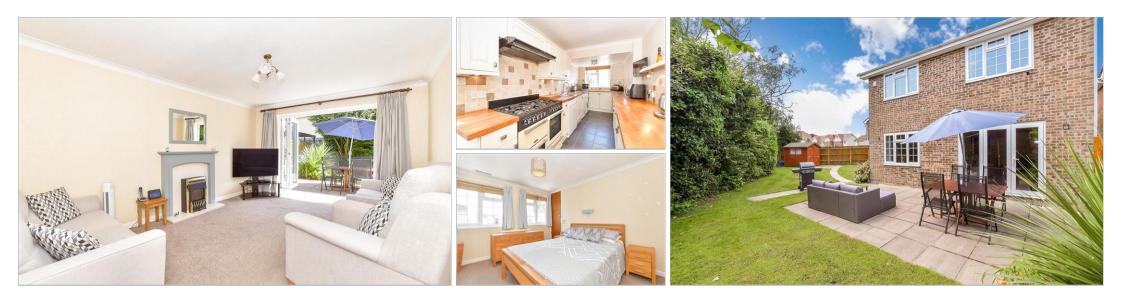

#### **GROUND FLOOR**

Entrance Hall Cloakroom Lounge: 16'7 x 11'7 (5.06m x 3.53m) Dining Room: 10'1 x 9'11 (3.08m x 3.02m) Kitchen: 17'10 x 6'10 (5.44m x 2.08m)

#### **FIRST FLOOR**

Landing

Bedroom 1: 11'11 x 10'8 ( $3.63m \times 3.25m$ ) En-Suite Shower Room: 7'1 x 4'10 ( $2.16m \times 1.47m$ ) Bedroom 2: 9'8 x 9'1 ( $2.95m \times 2.77m$ ) Bedroom 3: 10'3 x 6'11 ( $3.13m \times 2.11m$ ) Bedroom 4/Study: 13'5 x 7'10 ( $4.09m \times 2.39m$ ) Bathroom: 8'6 x 4'10 ( $2.59m \times 1.47m$ )

#### OUTSIDE

Integral Garage Off Road Parking Side & Rear Gardens

First Floor Approx. 57.8 sq. metres (622.1 sq. feet)