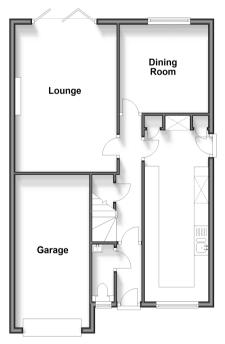

#### **GROUND FLOOR**

Entrance Hall Cloakroom Lounge: 16'7 x 11'7 (5.06m x 3.53m) Dining Room: 10'1 x 9'11 (3.08m x 3.02m) Kitchen: 17'10 x 6'10 (5.44m x 2.08m)

Appliances & services are untested, dimensions are approximate and floor plans are not to scale