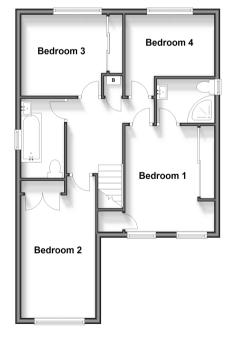

#### **FIRST FLOOR**

Landing

Bedroom 1: 11'11 x 10'8 ( $3.63m \times 3.25m$ ) En-Suite Shower Room: 7'1 x 4'10 ( $2.16m \times 1.47m$ ) Bedroom 2: 9'8 x 9'1 ( $2.95m \times 2.77m$ ) Bedroom 3: 10'3 x 6'11 ( $3.13m \times 2.11m$ ) Bedroom 4/Study: 13'5 x 7'10 ( $4.09m \times 2.39m$ ) Bathroom: 8'6 x 4'10 ( $2.59m \times 1.47m$ )

Appliances & services are untested, dimensions are approximate and floor plans are not to scale