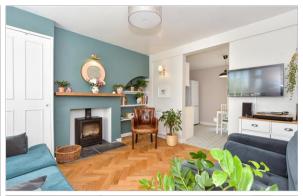

### **GROUND FLOOR**

**Entrance Hall** 

**Lounge**: 12'11 into bay x 11'5 maximum (3.94m x

3.48m)

Kitchen/Breakfast Room: 15'8 x 8'9 (4.78m x 2.67m)

## **Main features**

- Charming terraced cottage in highly desirable village with parking
- Lounge boasts parquet flooring and log burner
- Attractively finished throughout with bay windows and patio doors letting in plenty of light
- Garden is split level with patio for entertaining friends & family as well as pretty lawn
- Located in a picturesque village just outside of the bustling historic market town of Arundel