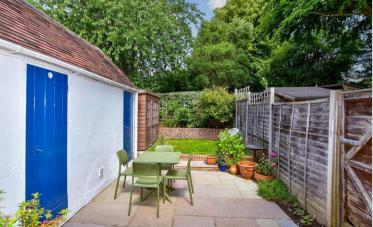

### **OUTSIDE**

**Utility Cupboard** 

Storage Cupboard

Rear Garden

Driveway

## **Main features**

- Charming terraced cottage in highly desirable village with parking
- Lounge boasts parquet flooring and log burner
- Attractively finished throughout with bay windows and patio doors letting in plenty of light
- Garden is split level with patio for entertaining friends & family as well as pretty lawn
- Located in a picturesque village just outside of the bustling historic market town of Arundel