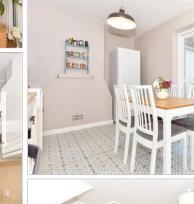

### **GROUND FLOOR**

**Entrance Hall** 

**Lounge**: 12'11 into bay x 11'5 maximum (3.94m x

3.48m)

Kitchen/Breakfast Room: 15'8 x 8'9 (4.78m x 2.67m)