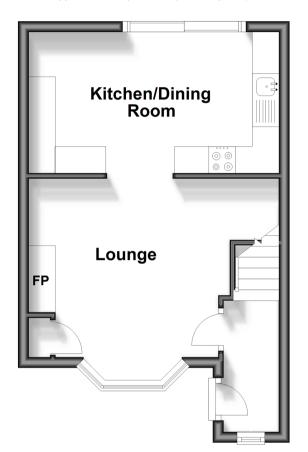

# **Ground Floor**

Approx. 30.4 sq. metres (326.9 sq. feet)

### **GROUND FLOOR**

**Entrance Hall** 

**Lounge**: 12'11 into bay x 11'5 maximum (3.94m x

3.48m)

Kitchen/Breakfast Room: 15'8 x 8'9 (4.78m x 2.67m)