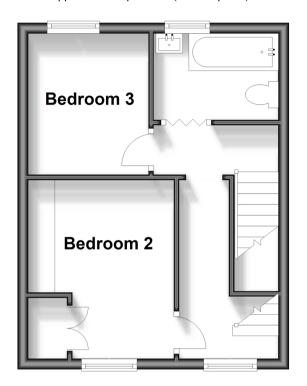

# **First Floor**

Approx. 28.7 sq. metres (308.8 sq. feet)

## FIRST FLOOR

First Floor Landing

Bedroom 2: 11'1 x 9'1 (3.38m x 2.77m)

Bedroom 3: 8'9 x 7'5 (2.67m x 2.26m)

Bathroom