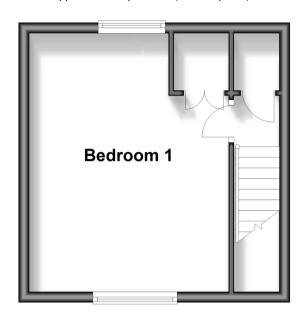

# **Second Floor**

Approx. 22.8 sq. metres (245.5 sq. feet)

### **SECOND FLOOR**

Second Floor Landing

Bedroom 1: 15'11 x 12'4 (4.85m x 3.76m)