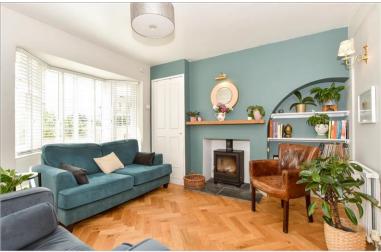

### **GROUND FLOOR**

**Entrance Hall** 

**Lounge**: 12'11 into bay x 11'5 maximum (3.94m x

3.48m)

Kitchen/Breakfast Room: 15'8 x 8'9 (4.78m x 2.67m)

## **Main features**

- Charming terraced cottage in highly desirable village with parking
- Lounge boasts parquet flooring and log burner
- Attractively finished throughout with bay windows and patio doors letting in plenty of light
- Garden is split level with patio for entertaining friends & family as well as pretty lawn
- Located in a picturesque village just outside of the bustling historic market town of Arundel