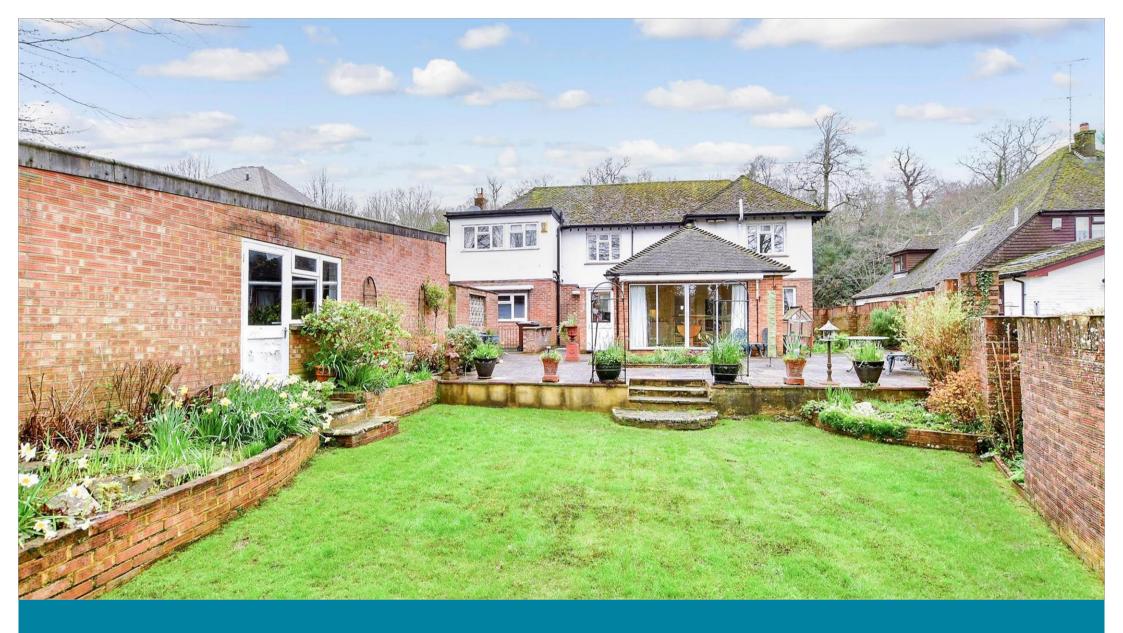

### OUTSIDE

Double Garage/ Workshop Front Garden Walled Rear Garden Driveway

# **Main features**

- Substantial detached house in highly desirable road with huge potential to modernise/ remodel
- **Extensive parking for multiple cars**
- Significant abundant space for entertaining or working from home, meeting all flexible needs
- Master bedroom boasts en suite & dressing area
- Walled sunny garden that's not overlooked
- Chain free