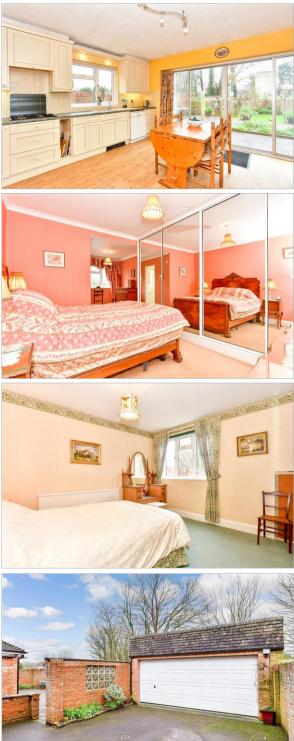

#### **GROUND FLOOR**

Entrance Hall

Drawing Room : 16'1 x 12'2 (4.91m x 3.71m) Study : 12'11 x 12'0 (3.94m x 3.66m) Ground floor Cloakroom Kitchen/ Breakfast Room : 14'8 x 14'8 (4.47m x 4.47m) Lean To Lounge : 22'0 x 11'6 (6.71m x 3.51m) Dining Area: 14'1 x 11'10 (4.30m x 3.61m)

## First Floor Landing

Bedroom 1: 14'3 x 9'7 up to fitted wardrobes (4.35m x 2.92m) En Suite Shower Room : 7'9 x 4'10 (2.36m x 1.47m) Dressing Area: 7'9 x 6'6 (2.36m x 1.98m) Bedroom 2: 14'0 into bay x 10'10 (4.27m x Bedroom 3: 11'10 x 7'11 (3.61m x 2.41m) Bedroom 4: 8'11 x 8'5 (2.72m x 2.57m)

### OUTSIDE

Double Garage/ Workshop Front Garden Walled Rear Garden Driveway