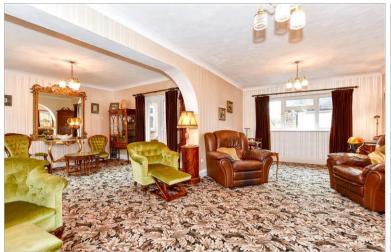

#### **GROUND FLOOR**

Entrance Hall

Drawing Room : 16'1 x 12'2 (4.91m x 3.71m) Study : 12'11 x 12'0 (3.94m x 3.66m) Ground floor Cloakroom Kitchen/ Breakfast Room : 14'8 x 14'8 (4.47m x 4.47m) Lean To Lounge : 22'0 x 11'6 (6.71m x 3.51m) Dining Area: 14'1 x 11'10 (4.30m x 3.61m)