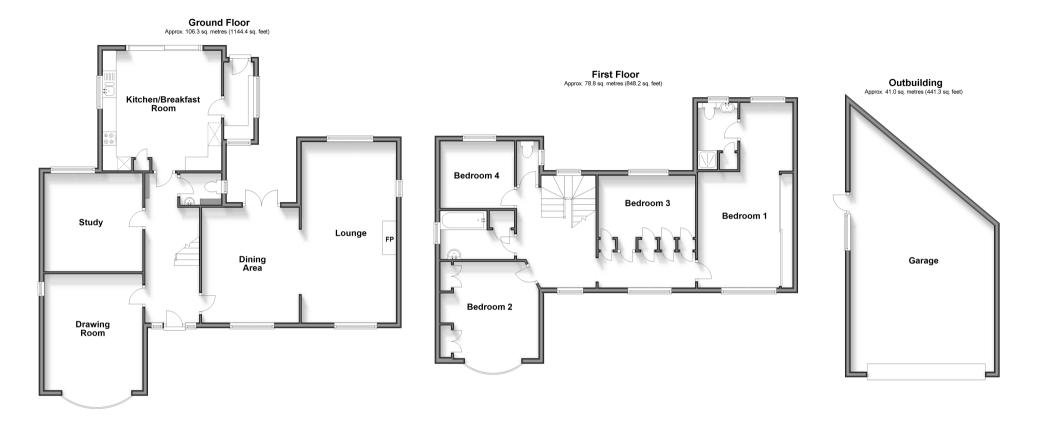

# Accommodation

#### **GROUND FLOOR**

Entrance Hall

Drawing Room : 16'1 x 12'2 (4.91m x 3.71m) Study : 12'11 x 12'0 (3.94m x 3.66m) Ground floor Cloakroom Kitchen/ Breakfast Room : 14'8 x 14'8 (4.47m x 4.47m) Lean To Lounge : 22'0 x 11'6 (6.71m x 3.51m) Dining Area: 14'1 x 11'10 (4.30m x 3.61m)

# FIRST FLOOR

3.30m)

## First Floor Landing

Bedroom 1: 14'3 x 9'7 up to fitted wardrobes (4.35m x 2.92m) En Suite Shower Room : 7'9 x 4'10 (2.36m x 1.47m) Dressing Area: 7'9 x 6'6 (2.36m x 1.98m) Bedroom 2: 14'0 into bay x 10'10 (4.27m x Bedroom 3: 11'10 x 7'11 (3.61m x 2.41m) Bedroom 4: 8'11 x 8'5 (2.72m x 2.57m)

### OUTSIDE

Double Garage/ Workshop Front Garden Walled Rear Garden Driveway