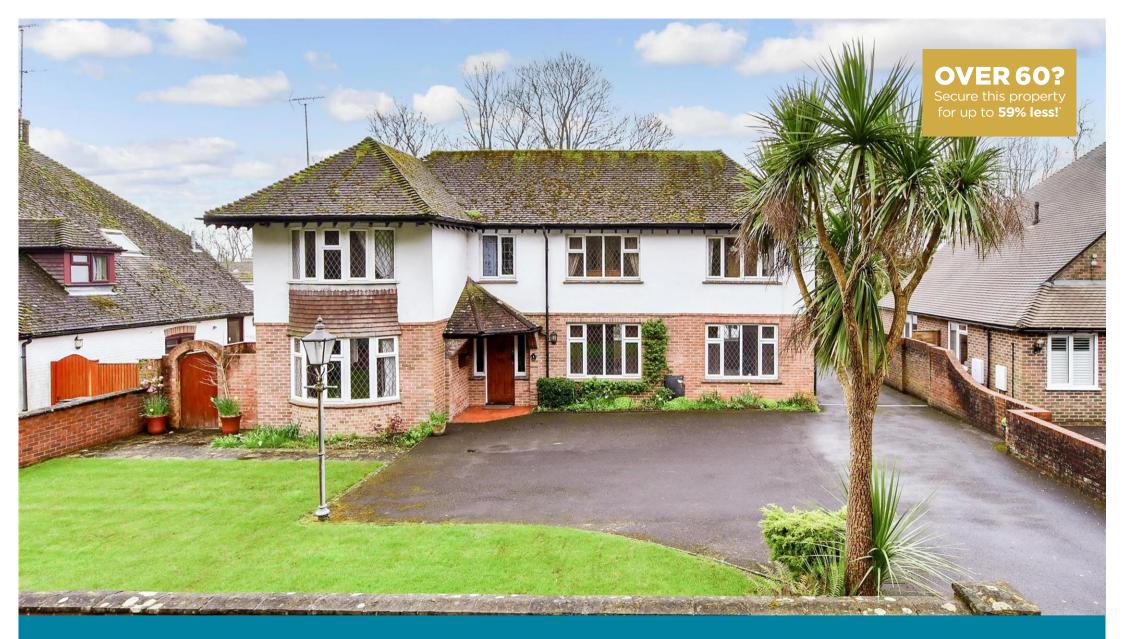

Price £900,000 Freehold

4x 🕮 2x 근 2x 📇 Torton Hill Road, Arundel, West Sussex BN18

# **Main features**

- Substantial detached house in highly desirable road with huge potential to modernise/ remodel
- **Extensive parking for multiple cars**
- Significant abundant space for entertaining or working from home, meeting all flexible needs
- Master bedroom boasts en suite & dressing area
- Walled sunny garden that's not overlooked
- Chain free