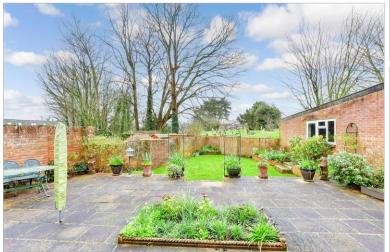

### OUTSIDE

Double Garage/ Workshop Front Garden Walled Rear Garden Driveway

# **Main features**

- Substantial detached house in highly desirable road with huge potential to modernise/ remodel
- **Extensive parking for multiple cars**
- Significant abundant space for entertaining or working from home, meeting all flexible needs
- Master bedroom boasts en suite & dressing area
- Walled sunny garden that's not overlooked
- Chain free