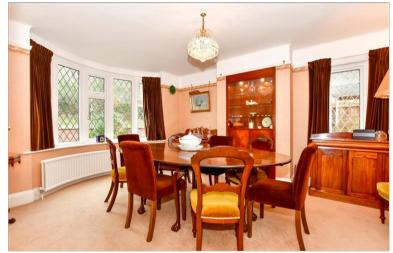

#### **GROUND FLOOR**

Entrance Hall

Drawing Room : 16'1 x 12'2 (4.91m x 3.71m) Study : 12'11 x 12'0 (3.94m x 3.66m) Ground floor Cloakroom Kitchen/ Breakfast Room : 14'8 x 14'8 (4.47m x 4.47m) Lean To Lounge : 22'0 x 11'6 (6.71m x 3.51m) Dining Area: 14'1 x 11'10 (4.30m x 3.61m)