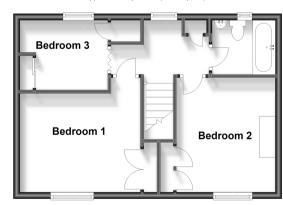

## FIRST FLOOR

First Floor Landing

Bedroom 1: 12'1 x 10'1 (3.69m x 3.08m) Bedroom 2: 11'7 x 8'8 (3.53m x 2.64m) Bedroom 3: 8'7 x 6'11 (2.62m x 2.11m) Bathroom: 6'7 x 5'5 (2.01m x 1.65m)

### **Ground Floor** Approx. 67.5 sq. metres (726.9 sq. feet)

First Floor