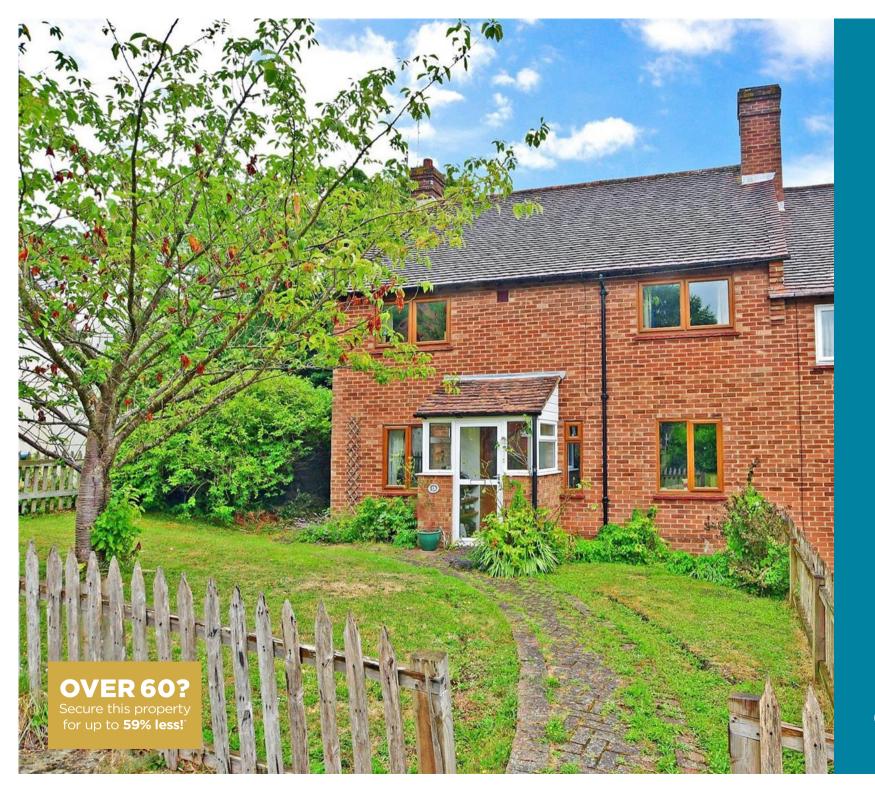

**Guide Price** £345,000

**Freehold** 

3x ∰ 2x 🚅 2x 🕮

Canada Road, Arundel, West Sussex, BN18

cubitt west

## **Main features**

- End of terrace ideal family home
- Secluded private garden to the rear
- Lounge French doors that open out to lush back garden
- Duel aspect bright kitchen with garden views
- Located in popular residential area near desirable schools