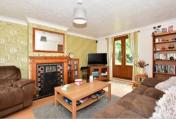

## **Main features**

- End of terrace ideal family home
- Secluded private garden to the rear
- Lounge French doors that open out to lush back garden
- Duel aspect bright kitchen with garden views
- Located in popular residential area near desirable schools

### **GROUND FLOOR**

Entrance Porch: 5'4 x 2'10 (1.63m x

0.86m)

**Entrance Hall** 

Lounge: 17'5 x 12'2 (5.31m x 3.71m) Dining Area: 10'5 x 9'10 (3.18m x

3.00m)

Study: 13'2 x 6'4 (4.02m x 1.93m) Kitchen: 16'7 x 14'5 (5.06m x 4.40m)