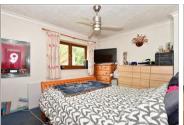

## FIRST FLOOR

First Floor Landing

Bedroom 1: 12'1 x 10'1 (3.69m x 3.08m) Bedroom 2: 11'7 x 8'8 (3.53m x 2.64m) Bedroom 3: 8'7 x 6'11 (2.62m x 2.11m) Bathroom: 6'7 x 5'5 (2.01m x 1.65m)