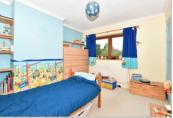

## FIRST FLOOR

First Floor Landing

Bedroom 1: 12'1 x 10'1 (3.69m x 3.08m) Bedroom 2: 11'7 x 8'8 (3.53m x 2.64m) Bedroom 3: 8'7 x 6'11 (2.62m x 2.11m) Bathroom: 6'7 x 5'5 (2.01m x 1.65m)