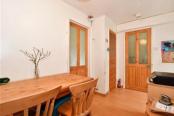

### **GROUND FLOOR**

Entrance Porch: 5'4 x 2'10 (1.63m x

0.86m)

**Entrance Hall** 

Lounge: 17'5 x 12'2 (5.31m x 3.71m) Dining Area: 10'5 x 9'10 (3.18m x

3.00m)

Study: 13'2 x 6'4 (4.02m x 1.93m) Kitchen: 16'7 x 14'5 (5.06m x 4.40m)