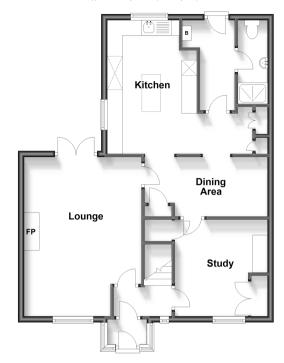

## Accommodation

### **GROUND FLOOR**

Entrance Porch: 5'4 x 2'10 (1.63m x

0.86m)

**Entrance Hall** 

Lounge: 17'5 x 12'2 (5.31m x 3.71m) Dining Area: 10'5 x 9'10 (3.18m x

3.00m)

Study: 13'2 x 6'4 (4.02m x 1.93m) Kitchen: 16'7 x 14'5 (5.06m x 4.40m)

Shower Room

### **Ground Floor** Approx. 67.5 sq. metres (726.9 sq. feet)

First Floor