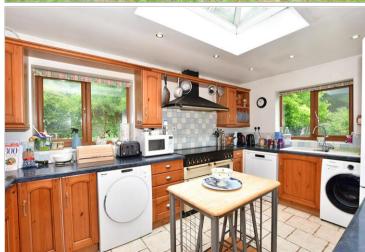

## **Main features**

- End of terrace ideal family home
- Secluded private garden to the rear
- Lounge French doors that open out to lush back garden
- Duel aspect bright kitchen with garden views
- Located in popular residential area near desirable schools

### **GROUND FLOOR**

Entrance Porch: 5'4 x 2'10 (1.63m x

0.86m)

**Entrance Hall** 

Lounge: 17'5 x 12'2 (5.31m x 3.71m) Dining Area: 10'5 x 9'10 (3.18m x

3.00m)

Study: 13'2 x 6'4 (4.02m x 1.93m) Kitchen: 16'7 x 14'5 (5.06m x 4.40m)