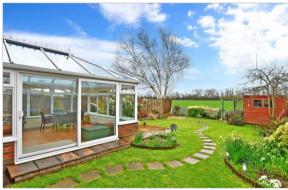

# OUTSIDE

Front Garden

Driveway

Integral Garage: 18'4 x 8'0 (5.59m x 2.44m)

Rear Garden

- Impressive modern family home with plenty of off street parking
- Backing onto open fields
- Set in a cul-de-sac just off Horsemere Green Lane
- Climping beach is a short distance
- Local primary school can be found nearby
- Yapton village is just along the road with shops and amenities