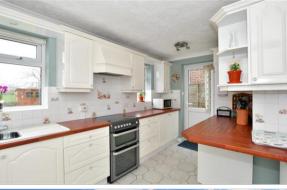

### **GROUND FLOOR**

**Entrance Hall** 

Cloakroom

Lounge: 16'6 x 14'5 at widest point (5.03m

x 4.40m)

Dining Area: 11'5 x 8'6 (3.48m x 2.59m) Kitchen: 14'8 x 8'0 (4.47m x 2.44m)

Conservatory: 14'9 x 11'11 (4.50m x 3.63m)