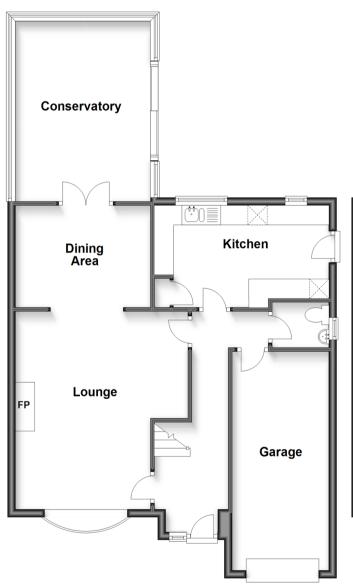

**Price £465,000** 

**Freehold** 

4x 🕮 2x 🚅 1x 🕮

Apple Tree Walk,
Climping, West Sussex,
BN17

**Ground Floor** 

Approx. 84.5 sq. metres (909.2 sq. feet)

### **GROUND FLOOR**

**Entrance Hall** 

Cloakroom

Lounge: 16'6 x 14'5 at widest point (5.03m

x 4.40m)

Dining Area: 11'5 x 8'6 (3.48m x 2.59m) Kitchen: 14'8 x 8'0 (4.47m x 2.44m)

Conservatory: 14'9 x 11'11 (4.50m x 3.63m)

# OUTSIDE

Front Garden

Driveway

Integral Garage: 18'4 x 8'0 (5.59m x 2.44m)

Rear Garden

- Impressive modern family home with plenty of off street parking
- Backing onto open fields
- Set in a cul-de-sac just off Horsemere Green Lane
- Climping beach is a short distance
- Local primary school can be found nearby
- Yapton village is just along the road with shops and amenities