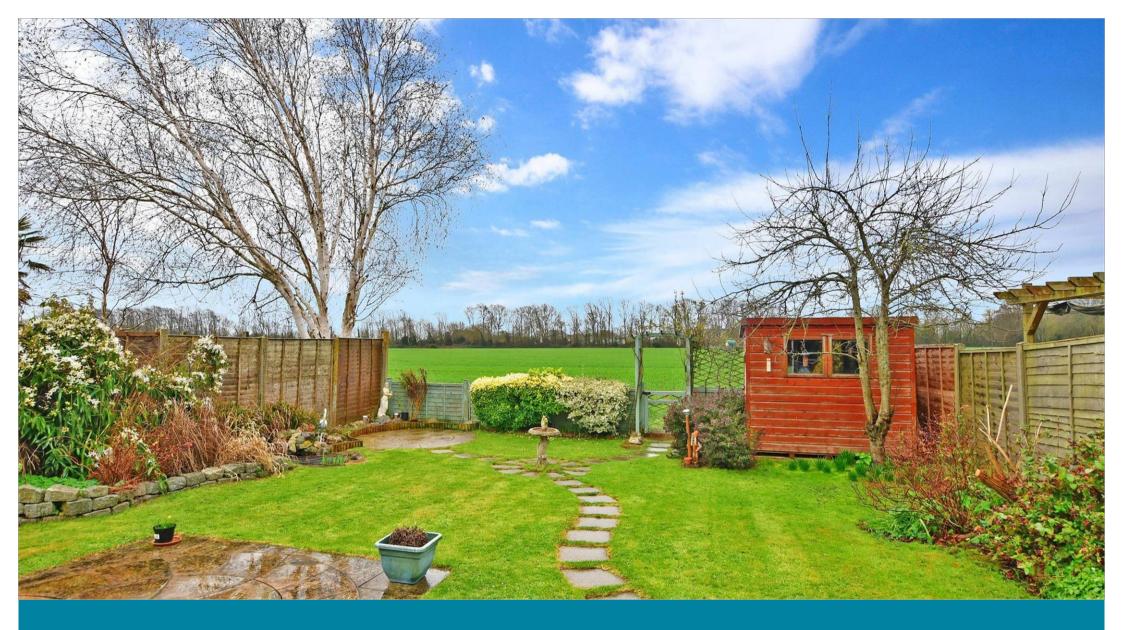

# OUTSIDE

Front Garden

Driveway

Integral Garage: 18'4 x 8'0 (5.59m x 2.44m)

Rear Garden

- Impressive modern family home with plenty of off street parking
- Backing onto open fields
- Set in a cul-de-sac just off Horsemere Green Lane
- Climping beach is a short distance
- Local primary school can be found nearby
- Yapton village is just along the road with shops and amenities