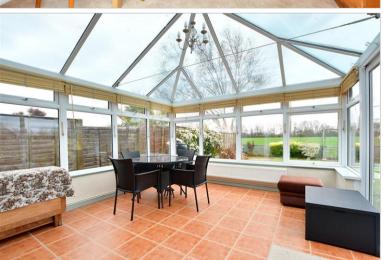

### **GROUND FLOOR**

**Entrance Hall** 

Cloakroom

Lounge: 16'6 x 14'5 at widest point (5.03m

x 4.40m)

Dining Area: 11'5 x 8'6 (3.48m x 2.59m) Kitchen: 14'8 x 8'0 (4.47m x 2.44m)

Conservatory: 14'9 x 11'11 (4.50m x 3.63m)