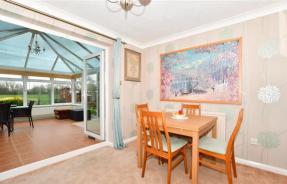

### **GROUND FLOOR**

**Entrance Hall** 

Cloakroom

Lounge: 16'6 x 14'5 at widest point (5.03m

x 4.40m)

Dining Area: 11'5 x 8'6 (3.48m x 2.59m) Kitchen: 14'8 x 8'0 (4.47m x 2.44m)

Conservatory: 14'9 x 11'11 (4.50m x 3.63m)