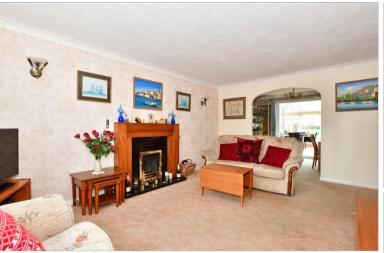

### **GROUND FLOOR**

**Entrance Hall** 

Cloakroom

Lounge: 16'6 x 14'5 at widest point (5.03m

x 4.40m)

Dining Area: 11'5 x 8'6 (3.48m x 2.59m) Kitchen: 14'8 x 8'0 (4.47m x 2.44m)

Conservatory: 14'9 x 11'11 (4.50m x 3.63m)