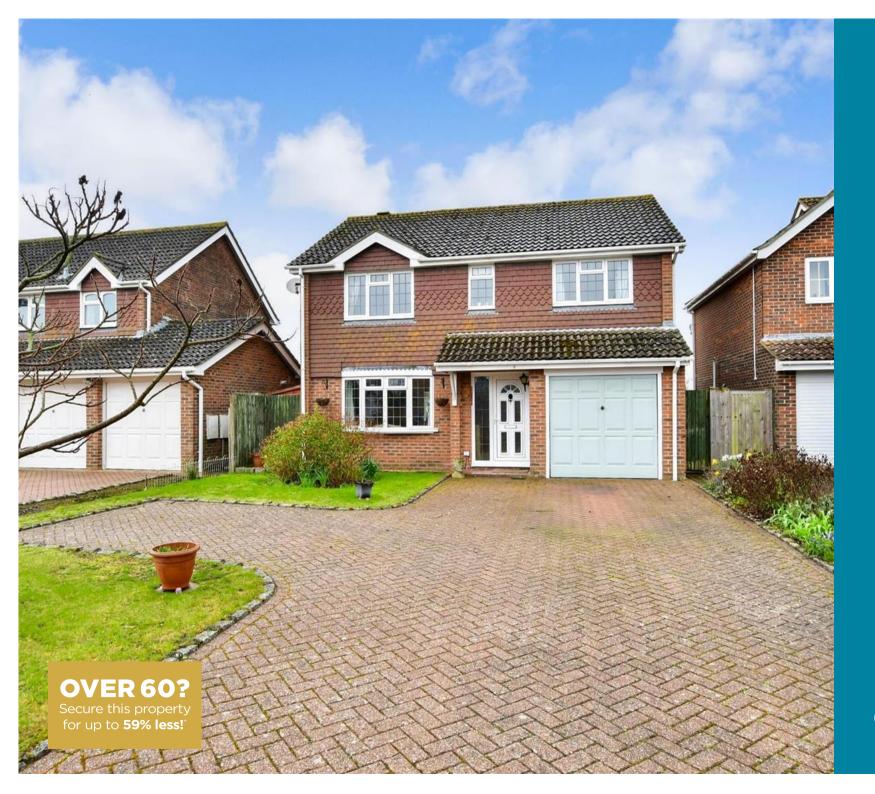

**Price £465,000** 

**Freehold** 

4x 🕮 2x 🚅 1x 🕮

Apple Tree Walk,
Climping, West Sussex,
BN17

**Ground Floor** 

Approx. 84.5 sq. metres (909.2 sq. feet)

# OUTSIDE

Front Garden

Driveway

Integral Garage: 18'4 x 8'0 (5.59m x 2.44m)

Rear Garden

- Impressive modern family home with plenty of off street parking
- Backing onto open fields
- Set in a cul-de-sac just off Horsemere Green Lane
- Climping beach is a short distance
- Local primary school can be found nearby
- Yapton village is just along the road with shops and amenities