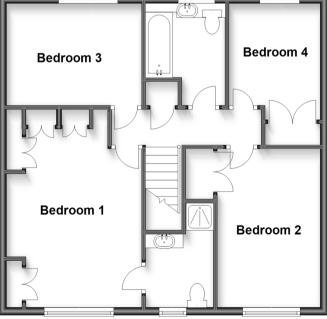

### First Floor

Approx. 63.0 sq. metres (678.6 sq. feet)

# Landing

Bedroom 1: 14'4 up to fitted wardrobes x 11'8 at widest point (4.37m x 3.56m)

En-Suite Shower Room: 8'8 at widest

point x 5'6 (2.64m x 1.68m)

Bedroom 2: 13'2 x 8'11 (4.02m x 2.72m)

Bedroom 3: 11'8 x 8'9 (3.56m x 2.67m)

Bedroom 4: 9'6 at widest point x 7'10

(2.90m x 2.39m)

Bathroom: 8'8 at widest point x 6'9 at

widest point (2.64m x 2.06m)