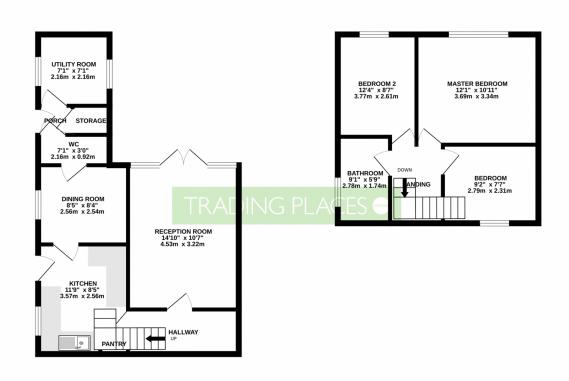

## Asking Price £295,000 Abbey Close, Stretford, M32 9PX

GROUND FLOOR

1ST FLOOR

TOTAL FLOOR AREE: \$400 s,th. (78.0 s; m.) approx. White very attempt that been rade to exact the accuracy of the foorain containable there, measurements of doors, windows, norms and any other items are approximate and no responsibility is taken for any errors, measurement. This plan is of instantive parposed only and hold be used as such by any prospective purchaser. The services, systems and applications shown have not been testied and no guarantee and the with Mercory to 2024