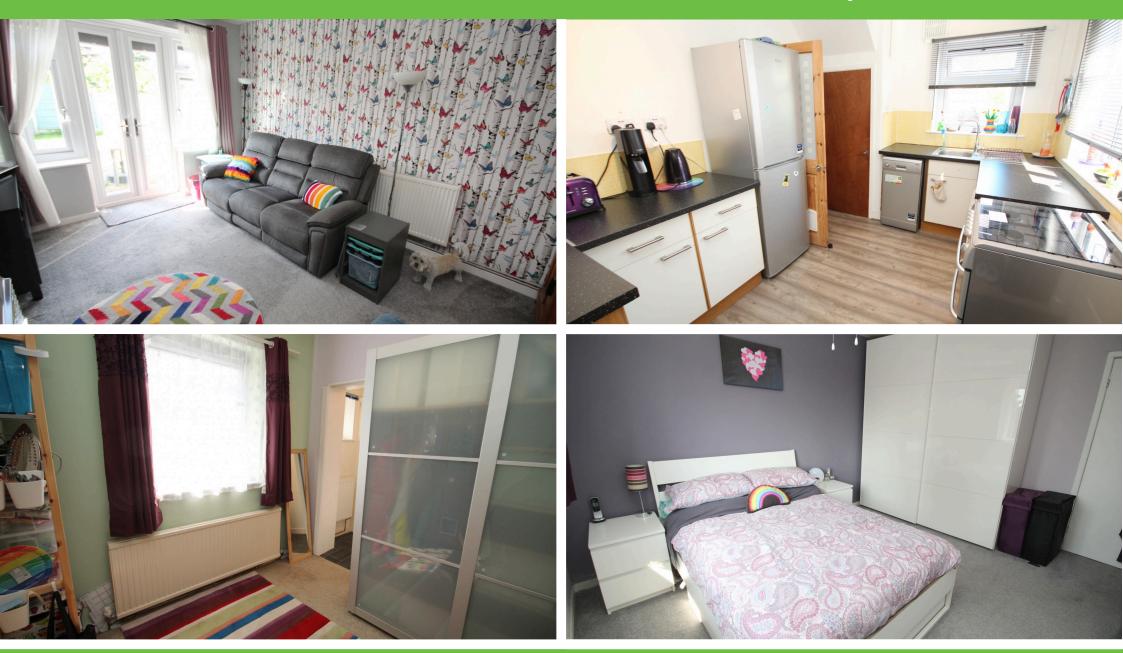

#### Entrance

uPVC double-glazed door to the front and uPVC double-glazed window to the front. Stairs to the first floor. access to reception room and kitchen

**Reception Room** Double-glazed French doors leading to the rear garden.

**Dinig room** Double-glazed window to the side.

**Downstairs WC** A low level WC with a double glazed window to the side.

**Utility Room** Double-glazed window to the side. Space for appliances.

### Kitchen

Double-glazed windows to the front and the side. Double-glazed door to the side. A range of fitted wall and base units with countertops. Space for

appliances

#### Bedroom 1

This is the largest bedroom to the rear of the property. Double-glazed window to the rear.

### Bedroom 2

This is the second bedroom with a double-glazed window to the rear.

### Bedroom 3

This is the third bedroom with a double-glazed window to the front.