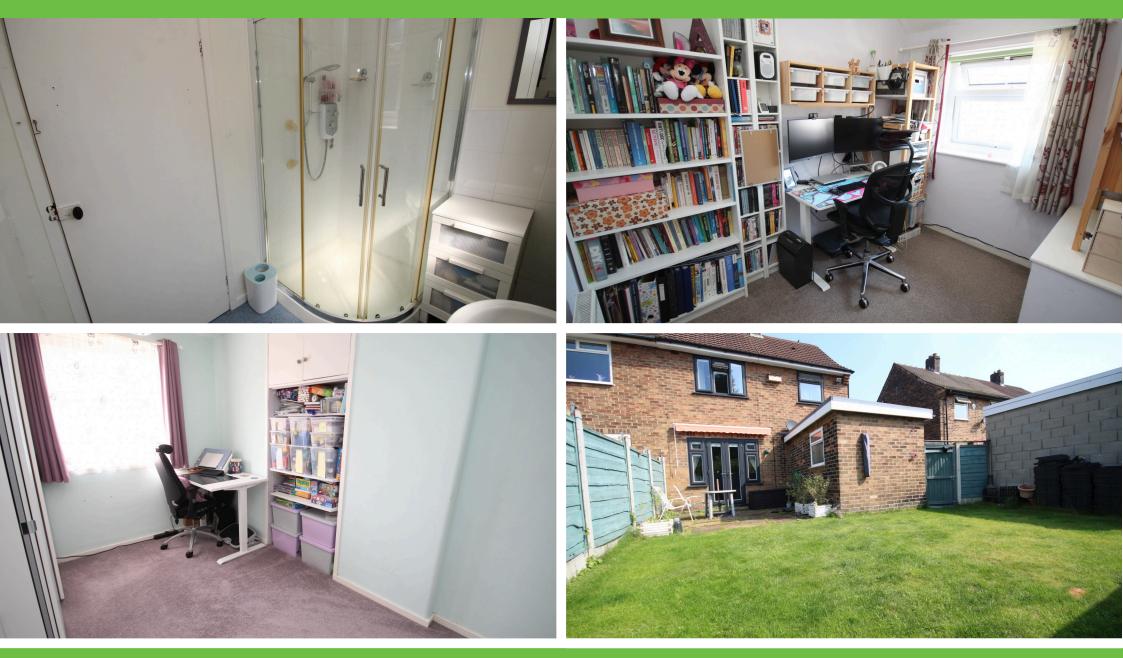

#### Shower Room

A three piece suite comprises WC, wash hand basin and shower cubicle. Tiled walls, double glazed window to the side. Gas central heating boiler is situated in here.

#### Garden

The garden to the rear consists of a paved area and lawn.