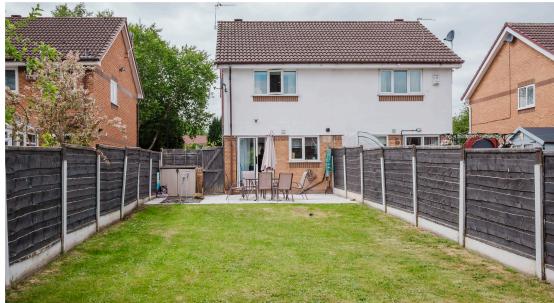

Externally, the property continues to impress with a large rear garden ideal for outdoor living, including a patio area - perfect for alfresco dining or relaxing in the sun. A driveway to the front provides off-street parking.