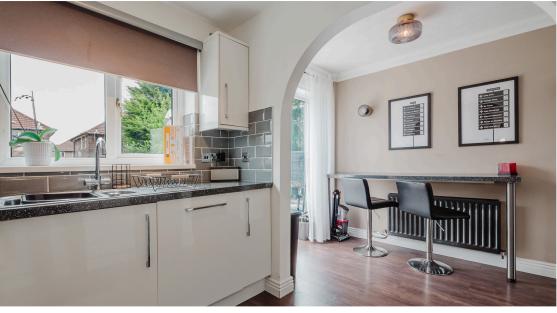

Upon arrival, you are greeted by an entrance porch providing a welcoming and practical entryway. Inside, the home boasts a bright and stylish open-plan kitchen/diner, featuring a modern kitchen complete with integrated appliances including a dishwasher, washing machine, and microwave - perfect for contemporary living and entertaining.