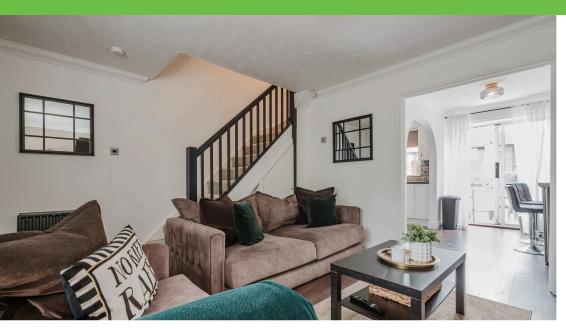

Upon arrival, you are greeted by an entrance porch providing a welcoming and practical entryway. Inside, the home boasts a bright and stylish open-plan kitchen/diner, featuring a modern kitchen complete with integrated appliances including a dishwasher, washing machine, and microwave - perfect for contemporary living and entertaining.