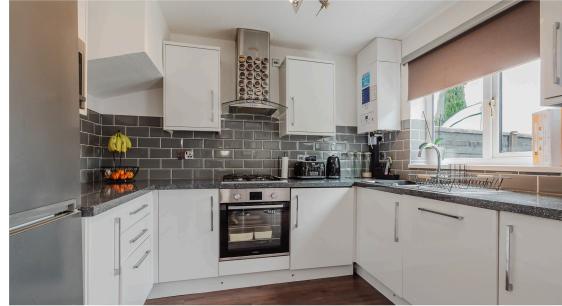

Upon arrival, you are greeted by an entrance porch providing a welcoming and practical entryway. Inside, the home boasts a bright and stylish open-plan kitchen/diner, featuring a modern kitchen complete with integrated appliances including a dishwasher, washing machine, and microwave - perfect for contemporary living and entertaining.