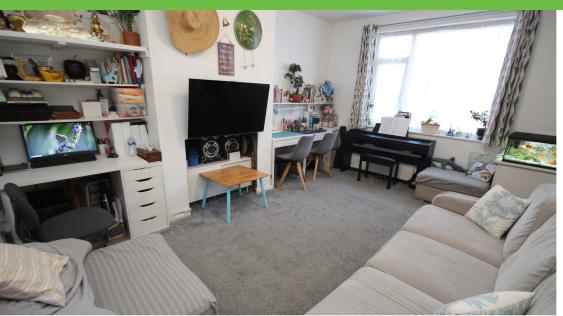

Upon entering, you're welcomed into a bright and spacious living room. To the rear, the kitchen features sleek cream gloss wall and base units, complemented by an integrated washing machine and slimline dishwasher. A handy pantry/storage cupboard is conveniently tucked beneath the stairs.