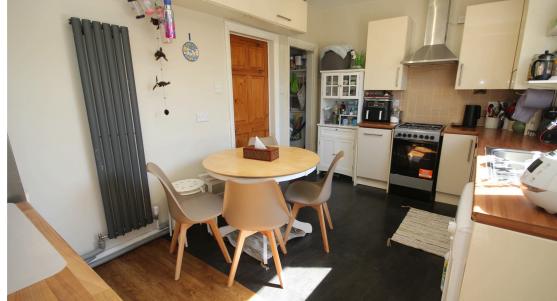

Upon entering, you're welcomed into a bright and spacious living room. To the rear, the kitchen features sleek cream gloss wall and base units, complemented by an integrated washing machine and slimline dishwasher. A handy pantry/storage cupboard is conveniently tucked beneath the stairs.