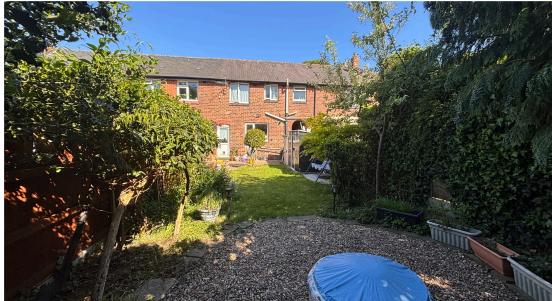

Externally, the rear garden is a true highlight, it is west-facing to enjoy the afternoon and evening sun, with a combination of paved patio, a central lawn, and a pebbled seating area at the back. To the front, the property benefits from its own driveway, providing off-road parking.