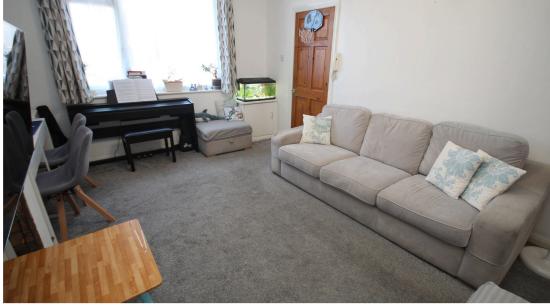

Upon entering, you're welcomed into a bright and spacious living room. To the rear, the kitchen features sleek cream gloss wall and base units, complemented by an integrated washing machine and slimline dishwasher. A handy pantry/storage cupboard is conveniently tucked beneath the stairs.