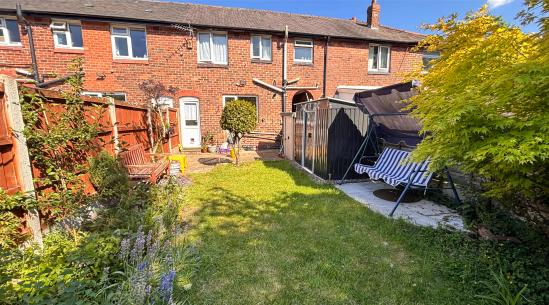

Externally, the rear garden is a true highlight, it is west-facing to enjoy the afternoon and evening sun, with a combination of paved patio, a central lawn, and a pebbled seating area at the back. To the front, the property benefits from its own driveway, providing off-road parking.