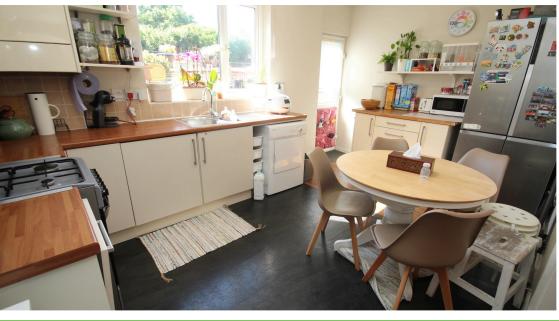

Upon entering, you're welcomed into a bright and spacious living room. To the rear, the kitchen features sleek cream gloss wall and base units, complemented by an integrated washing machine and slimline dishwasher. A handy pantry/storage cupboard is conveniently tucked beneath the stairs.