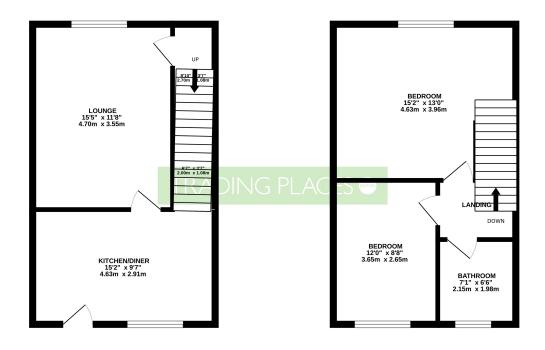

#### Asking Price £250,000 Rowsley Road, Stretford, M32 9QA

GROUND FLOOR 1ST FLOOR

Whist every attempt has been made to ensure the accuracy of the floorplan contained here, measurements of doors, windows, rooms and any other them are approximate and no responsibility is taken for any error, omission or me schement. This plus is not studied by proposed only and blooble to used a such by any prospective purchased. The 'en' of the studied by proposed only and blooble to used a such by any prospective purchased. The 'en' of the studied by the studied by the studied by the studied and the studied and the studied by the stu