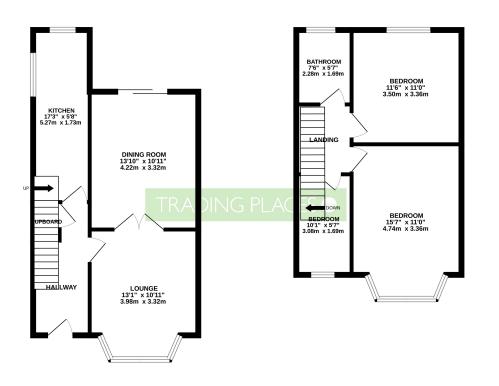

Asking Price £300,000 Raglan Road, Stretford, M32 8FA

GROUND FLOOR 458 sq.ft. (42.5 sq.m.) approx. 1ST FLOOR 424 sq.ft. (39.4 sq.m.) approx.

TOTAL FLOOR AFE: 382 sq.ft (81.9 sq.m) approx. White the mode to be an about the accuracy of the fourth is contained the measurements of door, increases and approxements and no responsibility is taken for any entry mospiceline purchase. This part is for its mission and applications shown have not been trialed and no squares increases and applications shown have not been taken and no squares increases and applications shown have not been taken and no squares increases and applications shown have not been taked and no squares increases and applications shown have not been taked and no squares increases and applications and applications and applications and applications and the applications and applications and applications and applications and the applications and applications and applications and applications and applications and the applications and applications and applications and applications and applications and the applications and applications and applications and applications and applications and the applications and applications and applications and applications and applications and the applications and applications and applications and applications and applications and the applications and applications and applications and applications and applications and the applications and applications and applications and applications and applications and the applications and applications and applications and applications and applications and applications and the applications and the applications and application