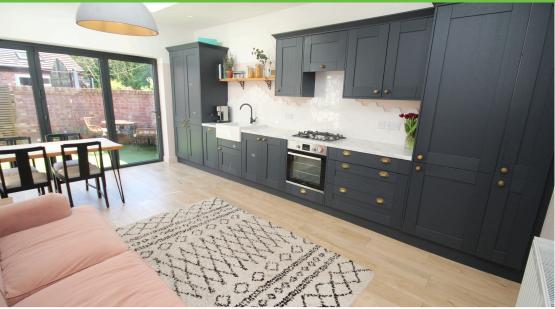

As you step inside, you're welcomed into a cozy yet stylish living room featuring a log-burning stove, bespoke shelving and cabinetry that frame the chimney breast. Passing the staircase, the property opens into a stunning extended kitchen/diner that doubles as a second living area. Thoughtfully designed with ashy blue shaker-style units, brushed copper hardware, and a large ceramic sink, this space is both functional and visually striking. Integrated appliances include a gas hob, oven, extractor fan, fridge, and freezer. Natural light floods the room through a large skylight and sleek bifold doors that lead to the south-facing garden.