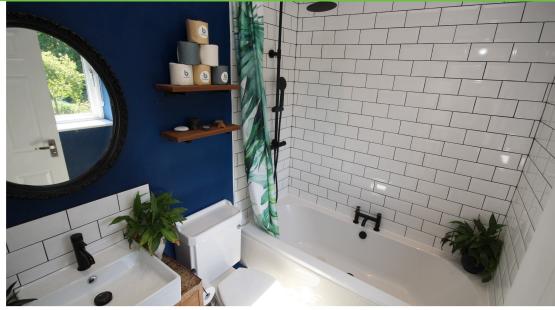

Upstairs, the landing features a large window with serene views over the lygreen allotments, filling the space with light. The generous main bedroom includes two built-in storage cupboards, while the second bedroom; currently used as a children's room, offers flexibility as a guest bedroom or home office. The modern bathroom is complete with a bath and overhead rainfall shower, as well as a stylish countertop basin.