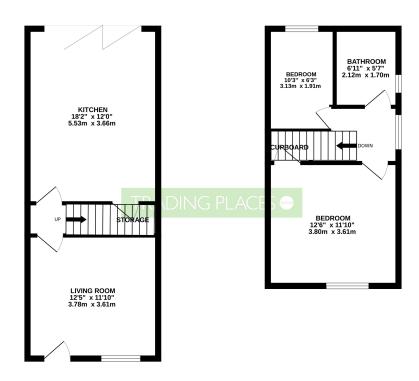

#### POA Halstead Avenue, Chorlton, M21 9FT

GROUND FLOOR 1ST FLOOR

virius every durating includes, recent leade to extract the accounting of the follogies contained recent independent of doors, windows, rooms and any other letters are approximate and no responsibility is taken for any error omission or mis-statement. This plan is for flustrative purposes only and should be used as such by any prospective purchaser. The services, systems and appliances shown have not been tested and no guarants as to their operability or efficiency can be given.