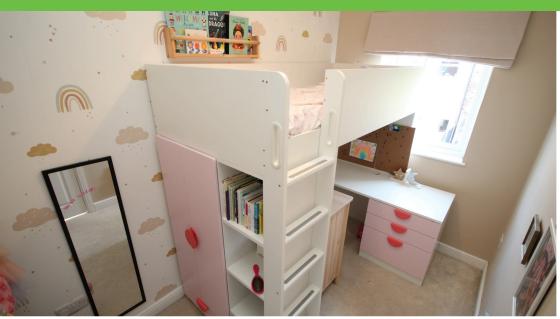

Upstairs, the landing features a large window with serene views over the lygreen allotments, filling the space with light. The generous main bedroom includes two built-in storage cupboards, while the second bedroom; currently used as a children's room, offers flexibility as a guest bedroom or home office. The modern bathroom is complete with a bath and overhead rainfall shower, as well as a stylish countertop basin.