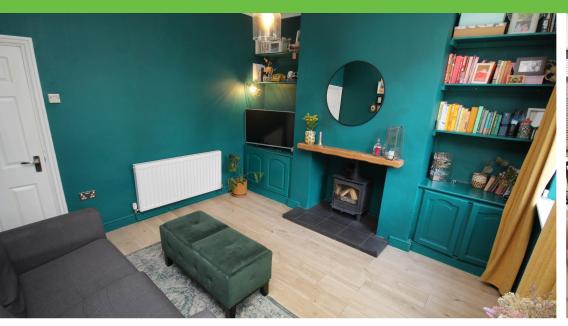

As you step inside, you're welcomed into a cozy yet stylish living room featuring a log-burning stove, bespoke shelving and cabinetry that frame the chimney breast. Passing the staircase, the property opens into a stunning extended kitchen/diner that doubles as a second living area. Thoughtfully designed with ashy blue shaker-style units, brushed copper hardware, and a large ceramic sink, this space is both functional and visually striking. Integrated appliances include a gas hob, oven, extractor fan, fridge, and freezer. Natural light floods the room through a large skylight and sleek bifold doors that lead to the south-facing garden.