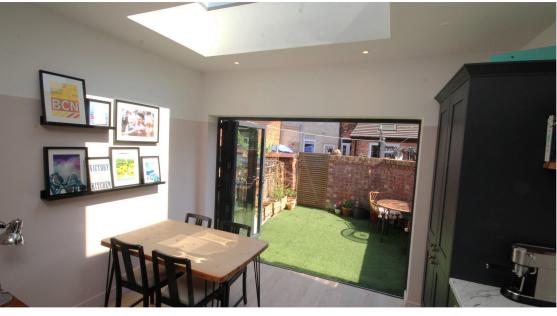

As you step inside, you're welcomed into a cozy yet stylish living room featuring a log-burning stove, bespoke shelving and cabinetry that frame the chimney breast. Passing the staircase, the property opens into a stunning extended kitchen/diner that doubles as a second living area. Thoughtfully designed with ashy blue shaker-style units, brushed copper hardware, and a large ceramic sink, this space is both functional and visually striking. Integrated appliances include a gas hob, oven, extractor fan, fridge, and freezer. Natural light floods the room through a large skylight and sleek bifold doors that lead to the south-facing garden.

Outside, the south-facing garden with low-maintenance artificial grass leads to a gated residents' alley, lovingly maintained by the community and featuring planting areas and a shared swing set.

Located just a short stroll from Chorlton's vibrant selection of bars, cafes, and restaurants. As well as the green spaces of Chorlton Brook and Turn Moss. The home offers the best of urban and outdoor living in one of Manchester's most sought-after neighbourhoods.