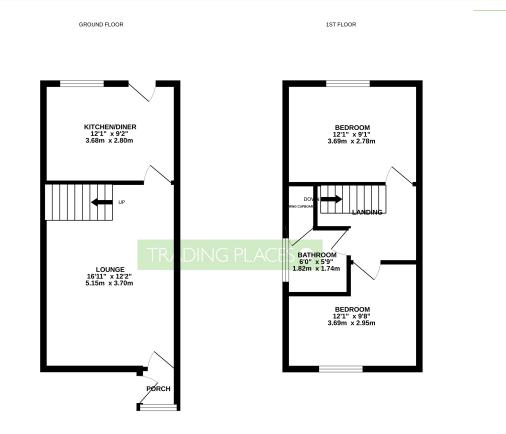

### Asking Price £275,000 Hurstbrook Drive, Stretford, M32 9JQ

While every attemp has been made to ensure the accuracy of the floroplan contained here, measurements of doors, window, nooms and any other terms are approximate and no responsibility is taken for any error, omission or mis-statement. This plan is for illustrative purposes only and should be used as such by any rotopective purchaser. The services, systems and applances show have no been tested and no guarantee as to their operability or efficiency can be given. Made with Metopix 62025