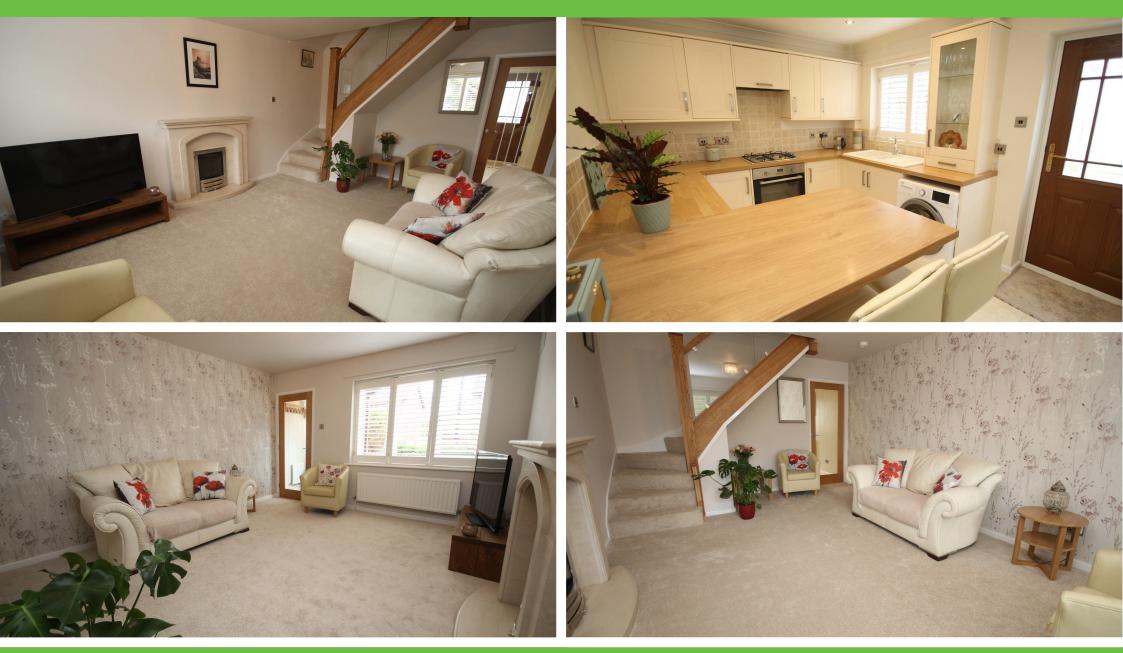

Downstairs, the property boasts a bright reception room and a spacious kitchen diner, perfect for everyday living and entertaining. Upstairs, you will find two well-proportioned bedrooms and a stylish shower room, all finished to a high standard and ready to move straight into.