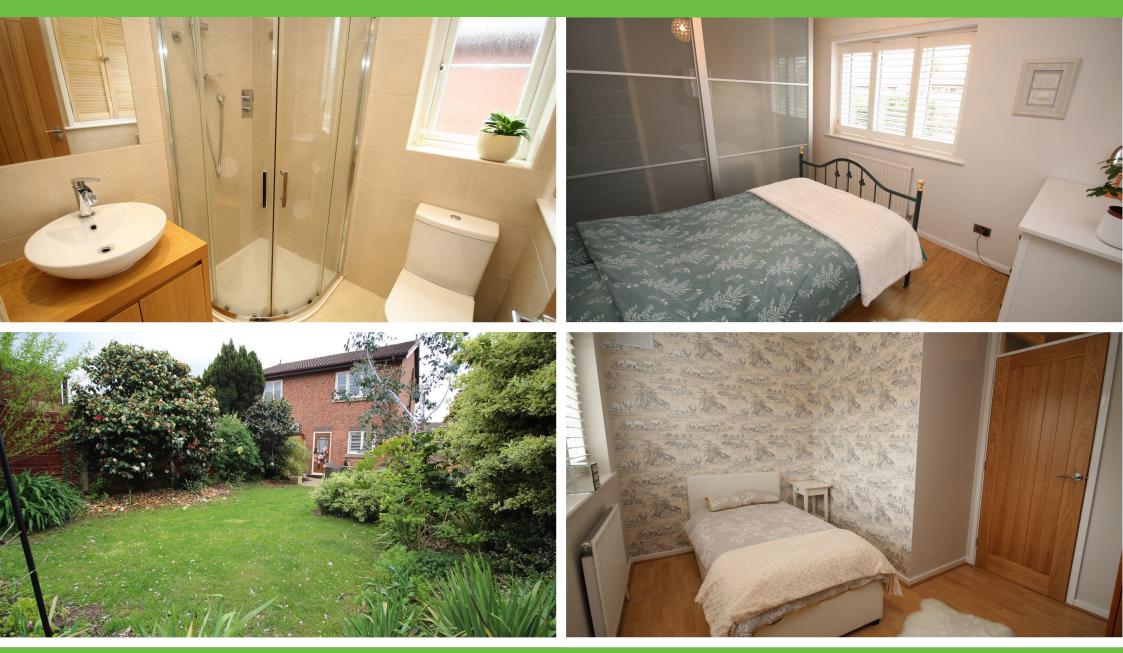

Downstairs, the property boasts a bright reception room and a spacious kitchen diner, perfect for everyday living and entertaining. Upstairs, you will find two well-proportioned bedrooms and a stylish shower room, all finished to a high standard and ready to move straight into.

To the rear, an east-facing garden provides a lovely outdoor space with a mix of lawn and paving, ideal for morning sun and relaxing afternoons. At the front, a generous driveway comfortably accommodates two vehicles.