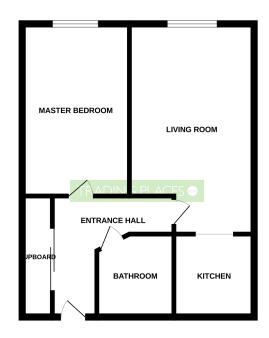

#### Asking Price £120,000 The Hawthorns, Stretford, M32 8QA

**GROUND FLOOR** 

FLAT 4 THE HAWTHORNS, 114 EDGE LANE, STRETFORD, MANCHESTER, M32 8QA

Whilst every alternpt has been made to ensure the accuracy of the floorpian contained here, measurements of doors, windows, norm and any other limits are approximate and no responsibility is taken for any error, critication or mel-statement. This plan is for illustrated supposes only and flood be used as each by any prospective purchaser. The services, systems and applicacios shown have not been tested and no guizeantie as to their operation or efficiency can be grid.