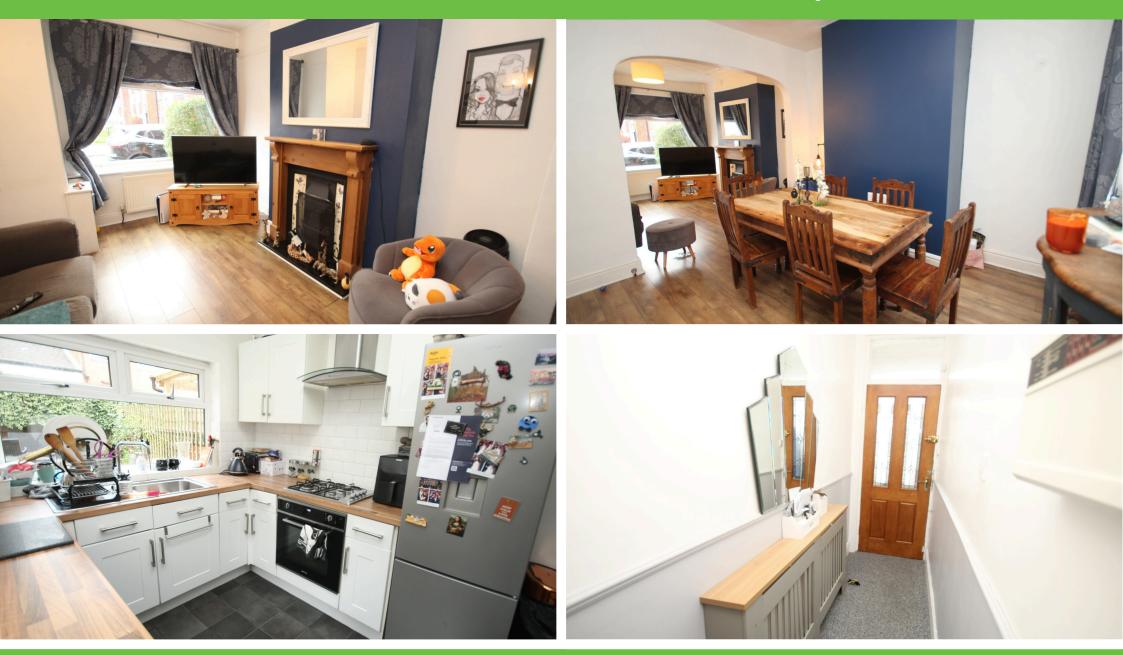

The ground floor features a bright and airy reception room, providing an open and versatile living space. The kitchen, located at the rear of the property, offers access to a private courtyard garden–perfect for outdoor relaxation.