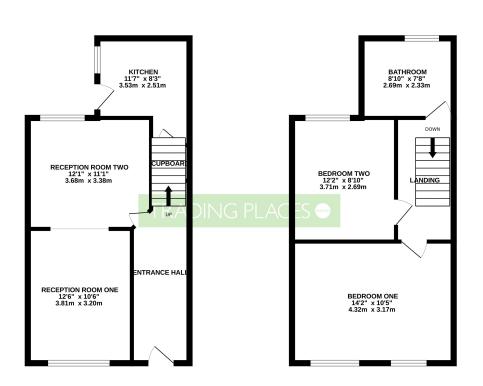

GROUND FLOOR

#### Asking Price £260,000 Taylors Road, Stretford, M32 0JP

Address: Stretford, M32

1ST FLOOR

Whils every attempt has been mode to ensure the accuracy of the flooplan contained here, measurements of doors, windows, orons and any ofher litems are approximate and no responsibility is taken for any error, emission or mis-statement. This plan is for illustrative purposes only and should be used as such by any prospective purchaser. The services, systems and appliances shown have not been tested and no guarantee as to their operability or efficiency can be given. Made with Metropic (2025)