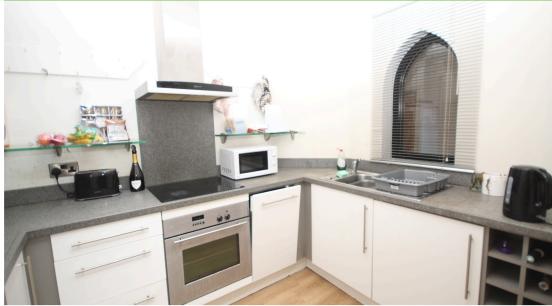

#### Key features:

- Spacious open-plan living Bright and airy lounge/dining area, perfect for relaxation and entertaining.
- Modern high-gloss kitchen Sleek, well-equipped kitchen with ample storage and workspace.
- Three-level layout Unique design featuring a stunning wooden staircase leading to the first floor.
- Two generous double bedrooms One on the first floor and a second on the upper level for added privacy.
- Additional study/landing space Ideal for a home office or reading nook.
- Stylish bathroom & downstairs WC Well-appointed and convenient for guests.
- Gas central heating Ensuring year-round comfort.
- Secure communal gardens & parking Enjoy peace of mind with private outdoor spaces and parking.