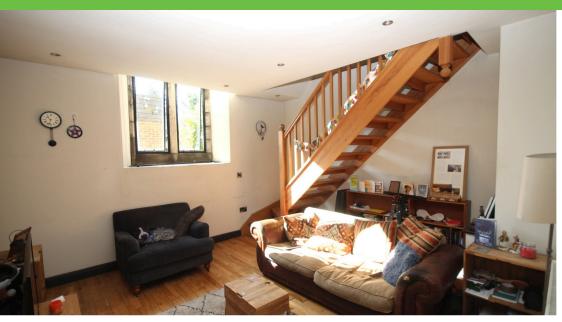

#### Key features:

- Spacious open-plan living Bright and airy lounge/dining area, perfect for relaxation and entertaining.
- Modern high-gloss kitchen Sleek, well-equipped kitchen with ample storage and workspace.
- Three-level layout Unique design featuring a stunning wooden staircase leading to the first floor.
- Two generous double bedrooms One on the first floor and a second on the upper level for added privacy.
- Additional study/landing space Ideal for a home office or reading nook.
- Stylish bathroom & downstairs WC Well-appointed and convenient for guests.
- Gas central heating Ensuring year-round comfort.
- Secure communal gardens & parking Enjoy peace of mind with private outdoor spaces and parking.