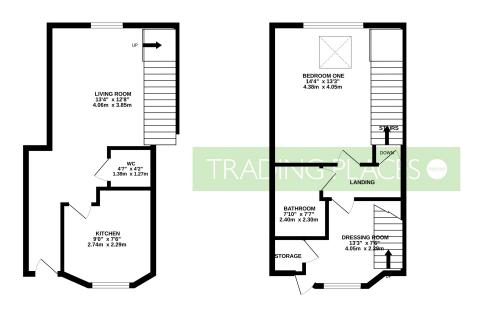

### Asking Price £210,000 la Range Road, M16

GROUND FLOOR 1ST FLOOR MEZZANINE LEVEL

Whilst every attempt has been made to ensure the accuracy of the floorplan contained here, measurements of doors, windows, somes and any other items are approximate and no responsibility is taken for any error, omission or mis-statement. This plan is for illustrative purposes only and should be used as such by any prospective purchaser. The services, systems and appliances shown have not been tested and no guarantee as to their operability or efficiency can be given.

Made with Metropix 6/2025

Address: 1a Range Road, M16