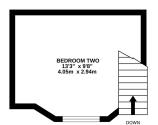

### Asking Price £210,000 la Range Road, M16

GROUND FLOOR 1ST FLOOR MEZZANINE LEVEL

Whilst every attempt has been made to ensure the accuracy of the floorplan contained here, measurements of doors, windows, somes and any other items are approximate and no responsibility is taken for any error, omission or mis-statement. This plan is for illustrative purposes only and should be used as such by any prospective purchaser. The services, systems and appliances shown have not been tested and no guarantee as to their operability or efficiency can be given.

Made with Metropix 6/2025

Address: 1a Range Road, M16