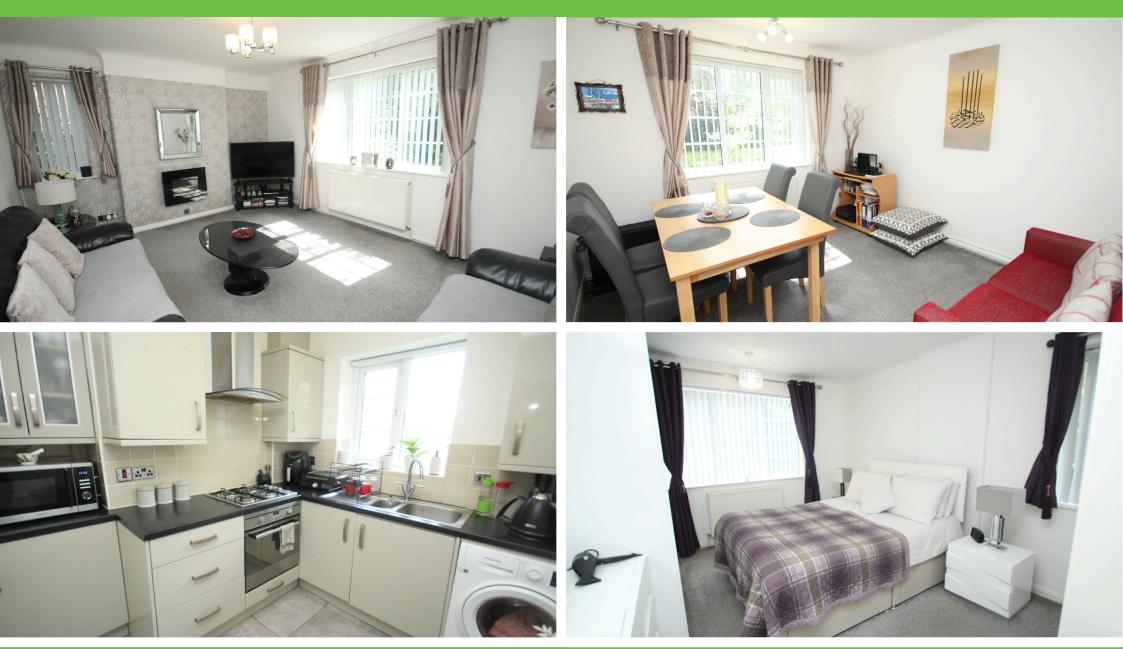

Inside, the flat features a large reception room, perfect for relaxing or entertaining. The two bedrooms offer comfortable living space, while the three-piece bathroom includes an overhead shower. The kitchen provides a modern finish and plenty of space for a table.