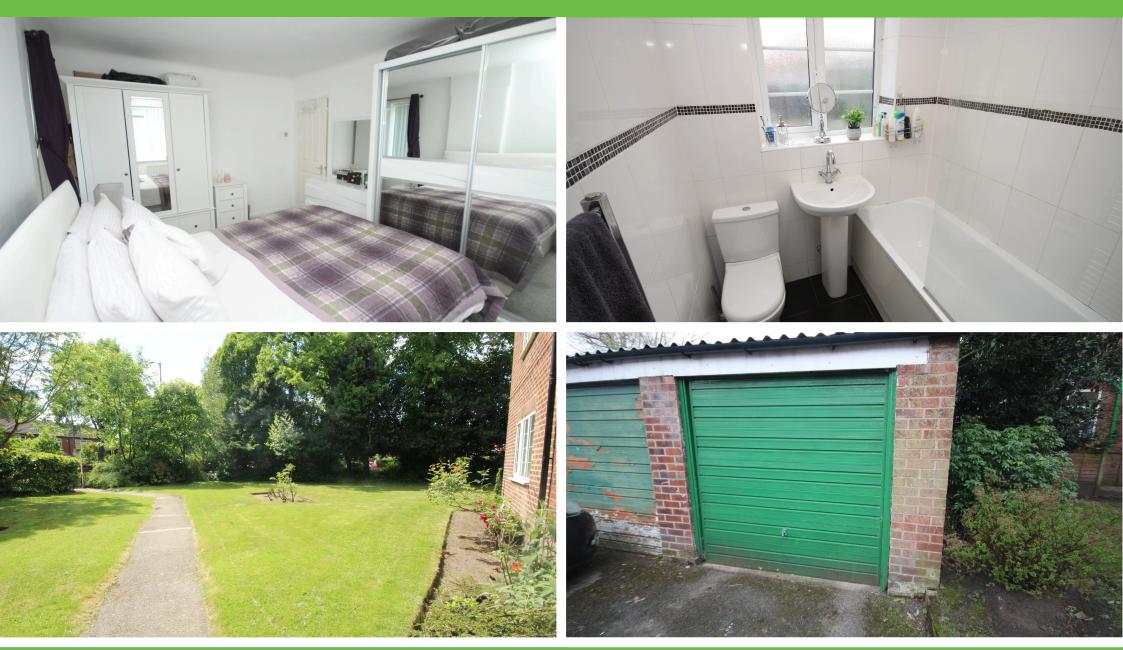

Inside, the flat features a large reception room, perfect for relaxing or entertaining. The two bedrooms offer comfortable living space, while the three-piece bathroom includes an overhead shower. The kitchen provides a modern finish and plenty of space for a table.

Additional benefits include two storage cupboards within the building, an allocated parking space, and a garage for extra convenience. With its fantastic location and practical layout, this property is perfect for first-time buyers, downsizers, or investors.