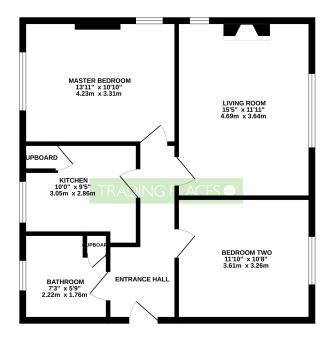

#### GROUND FLOOR

FLAT 2 HOLLY HOUSE, 55 EDGE LANE, STRETFORD, MANCHESTER, M32 8PA

doors, windows, rooms and any other items are approximate and no responsibility is taken to any emot, resistion or mis-statement. This plan is for illustrative purposes only and should be used as such by any gettive purchaser. This services, systems and applicators shown have not bene tested and no guarantee as to their operability or efficiency can be given.