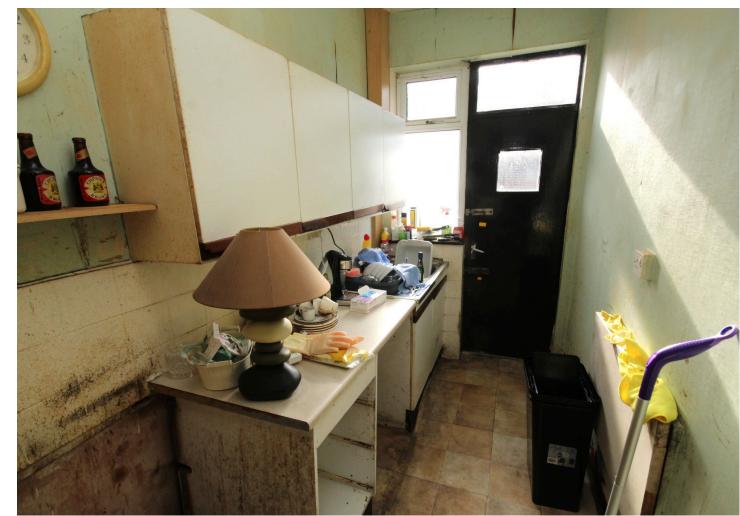

## Wingfield Street, Stretford, M32 OPJ

\*\* Who is looking for a project? \*\*

This three-bedroom terraced house in Gorse Hill, Stretford, is a fantastic renovation project with immense potential. The ground floor features a spacious through lounge and dining area, offering an open and versatile living space, along with a separate kitchen.

Upstairs, the property comprises two generously sized double bedrooms, a single bedroom, and a family bathroom. While in need of full modernization, this home provides an excellent opportunity for buyers looking to create their ideal living space.