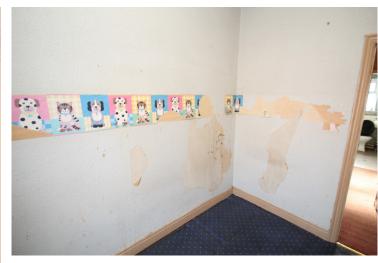

## Wingfield Street, Stretford, M32 OPJ

\*\* Who is looking for a project? \*\*

This three-bedroom terraced house in Gorse Hill, Stretford, is a fantastic renovation project with immense potential. The ground floor features a spacious through lounge and dining area, offering an open and versatile living space, along with a separate kitchen.

Upstairs, the property comprises two generously sized double bedrooms, a single bedroom, and a family bathroom. While in need of full modernization, this home provides an excellent opportunity for buyers looking to create their ideal living space.