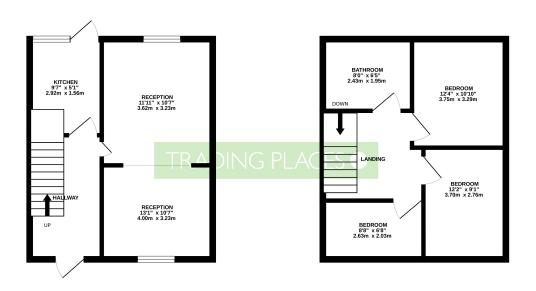

Council Tax - A

**EPC-TBC** 

**Utilities - TBC** 

Leasehold

Ground rent £6 pa

GROUND FLOOR 1ST FLOOR

Whilst every attempt has been made to ensure the accuracy of the floorplan contained here, measurements of doors, windows, rooms and any other items are approximate and no responsibility is taken for any error, omission or mis-statement. This plan is for illustrative purposes only and should be used as such by any prospective purchaser. The services, systems and appliances shown have not been lested and no guarantee as to their operability or efficiency; can be given.