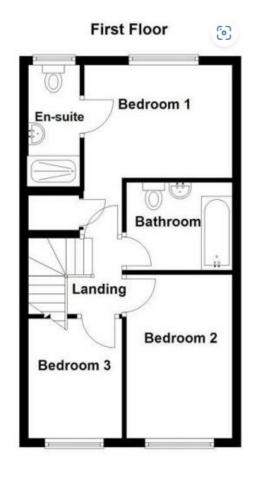

Upstairs, three well-proportioned bedrooms provide ample space. The master bedroom boasts a private en-suite bathroom, while the remaining bedrooms are served by a stylish family bathroom. Additionally, there is a spacious downstairs convenience with a toilet and sink, perfect for guests and day-to-day use. The enclosed rear garden is perfect for summer BBQs, gardening, or unwinding after a long day.