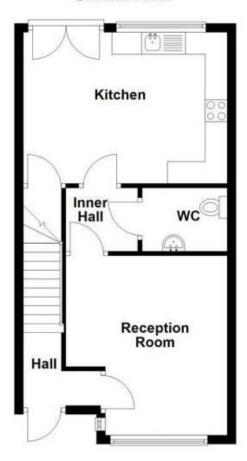

#### **Ground Floor**

The property is double-glazed throughout, providing excellent insulation and energy efficiency. Storage is plentiful, with ample kitchen cabinets, a large cupboard under the stairs, and an outdoor shed with a secure post for locking up a bike or moped. The extended alleyway is ideal for discreet bin storage. The bright reception room offers a welcoming space for relaxation and entertaining, while the modern fitted kitchen diner, with sleek cabinetry and high-quality appliances, makes cooking a pleasure.

Upstairs, three well-proportioned bedrooms provide ample space. The master bedroom boasts a private en-suite bathroom, while the remaining bedrooms are served by a stylish family bathroom. Additionally, there is a spacious downstairs convenience with a toilet and sink, perfect for guests and day-to-day use. The enclosed rear garden is perfect for summer BBQs, gardening, or unwinding after a long day.