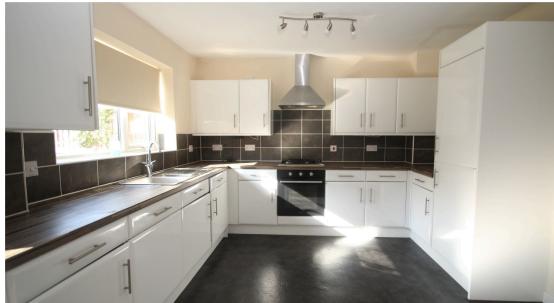

The property is double-glazed throughout, providing excellent insulation and energy efficiency. Storage is plentiful, with ample kitchen cabinets, a large cupboard under the stairs, and an outdoor shed with a secure post for locking up a bike or moped. The extended alleyway is ideal for discreet bin storage. The bright reception room offers a welcoming space for relaxation and entertaining, while the modern fitted kitchen diner, with sleek cabinetry and high-quality appliances, makes cooking a pleasure.