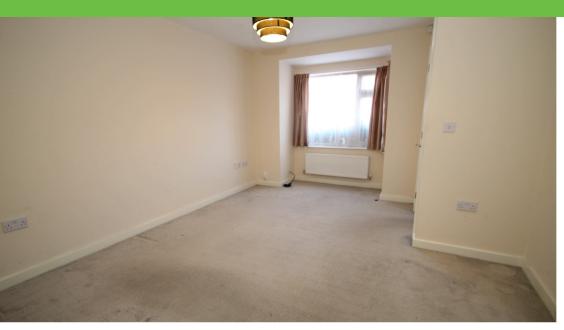

The property is double-glazed throughout, providing excellent insulation and energy efficiency. Storage is plentiful, with ample kitchen cabinets, a large cupboard under the stairs, and an outdoor shed with a secure post for locking up a bike or moped. The extended alleyway is ideal for discreet bin storage. The bright reception room offers a welcoming space for relaxation and entertaining, while the modern fitted kitchen diner, with sleek cabinetry and high-quality appliances, makes cooking a pleasure.

Upstairs, three well-proportioned bedrooms provide ample space. The master bedroom boasts a private en-suite bathroom, while the remaining bedrooms are served by a stylish family bathroom. Additionally, there is a spacious downstairs convenience with a toilet and sink, perfect for guests and day-to-day use. The enclosed rear garden is perfect for summer BBQs, gardening, or unwinding after a long day.