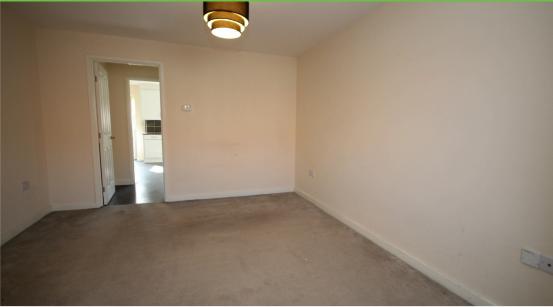

The property is double-glazed throughout, providing excellent insulation and energy efficiency. Storage is plentiful, with ample kitchen cabinets, a large cupboard under the stairs, and an outdoor shed with a secure post for locking up a bike or moped. The extended alleyway is ideal for discreet bin storage. The bright reception room offers a welcoming space for relaxation and entertaining, while the modern fitted kitchen diner, with sleek cabinetry and high-quality appliances, makes cooking a pleasure.