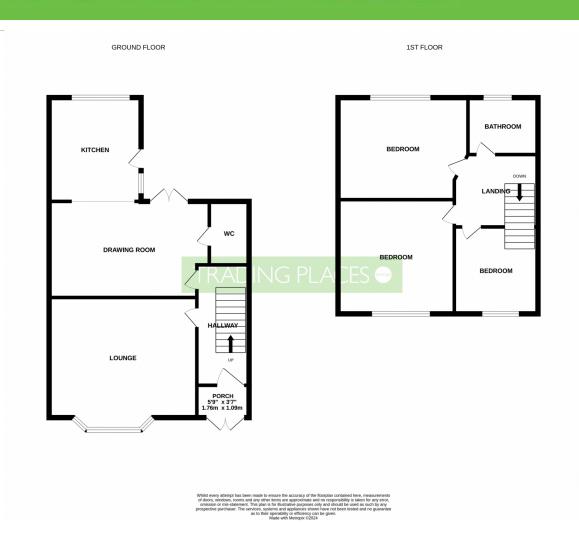

#### Reception Room 1 4.52m x 4.22m

Original floorboards. Cast iron fireplace. Double-glazed bay window. Wall-mounted radiator.

#### Kitchen/Diner

Laminate flooring. Wall and base unit. Double-glazed window. Wooden stable door to garden. Electric hob and oven. Integrated fridge-freezer and

<sup>\*</sup> Disclaimer \* (While every effort has been made to ensure the accuracy and completeness of the information, Trading Places and the seller makes no representations or warranties of any kind, express or implied, about the completeness, accuracy, reliability or suitability of the information contained in this advertisement for any purpose and any reliance you place on such information is strictly at your own risk. All information should be confirmed by your Legal representative) \*

dishwasher. Diner:- uPVC French doors to garden. Brick fireplace with log burner. Door to WC.

**WC** 3.20m x 0.85m

Tiled floor. WC. Handwash basin. Space for washing machine.

#### Landing

Carpet. Loft access.

**Bedroom 1** 3.84m x 3.03m

Carpet. Double-glazed window. Wall-mounted radiator.

**Bedroom 2** *3.11m x 4.05m* 

Carpet. Double-glazed window. Wall-mounted radiator. Built-in storage.

**Bedroom 3** 2.12m x 2.69m

Carpet. Double-glazed window. Wall-mounted radiator.

**Bathroom** 1.90m x 1.80m

Laminate flooring. Double-glazed frosted window. Handwash basin. Part tiled walls. P shaped bath with overhead shower. WC Towel radiator.