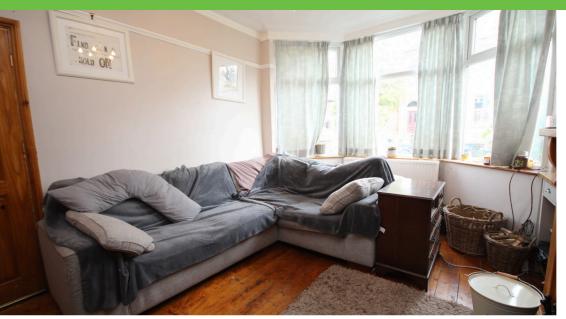

#### Reception Room 1 4.52m x 4.22m

Original floorboards. Cast iron fireplace. Double-glazed bay window. Wall-mounted radiator.