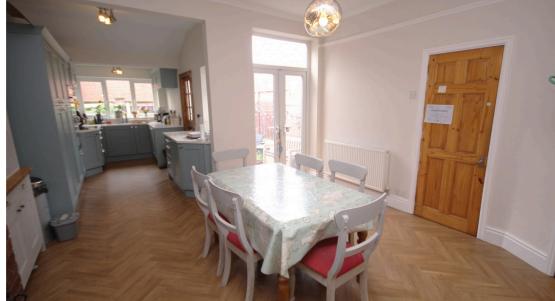

#### Kitchen/Diner

Laminate flooring. Wall and base unit. Double-glazed window. Wooden stable door to garden. Electric hob and oven. Integrated fridge-freezer and

<sup>\*</sup> Disclaimer \* (While every effort has been made to ensure the accuracy and completeness of the information, Trading Places and the seller makes no representations or warranties of any kind, express or implied, about the completeness, accuracy, reliability or suitability of the information contained in this advertisement for any purpose and any reliance you place on such information is strictly at your own risk. All information should be confirmed by your Legal representative) \*

dishwasher. Diner:- uPVC French doors to garden. Brick fireplace with log burner. Door to WC.

**WC** 3.20m x 0.85m

Tiled floor. WC. Handwash basin. Space for washing machine.