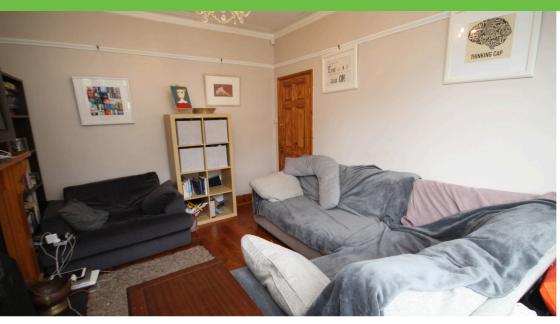

#### Reception Room 1 4.52m x 4.22m

Original floorboards. Cast iron fireplace. Double-glazed bay window. Wall-mounted radiator.