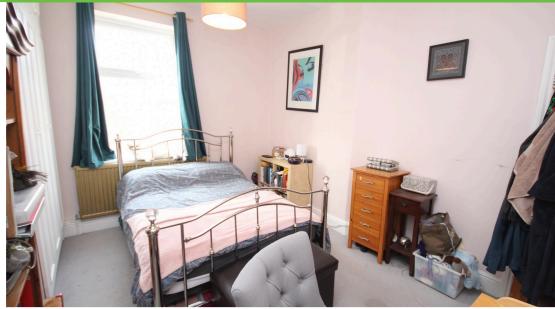

#### Landing

Carpet. Loft access.

**Bedroom 1** 3.84m x 3.03m

Carpet. Double-glazed window. Wall-mounted radiator.

**Bedroom 2** *3.11m x 4.05m* 

Carpet. Double-glazed window. Wall-mounted radiator. Built-in storage.

**Bedroom 3** 2.12m x 2.69m

Carpet. Double-glazed window. Wall-mounted radiator.

**Bathroom** 1.90m x 1.80m

Laminate flooring. Double-glazed frosted window. Handwash basin. Part tiled walls. P shaped bath with overhead shower. WC Towel radiator.