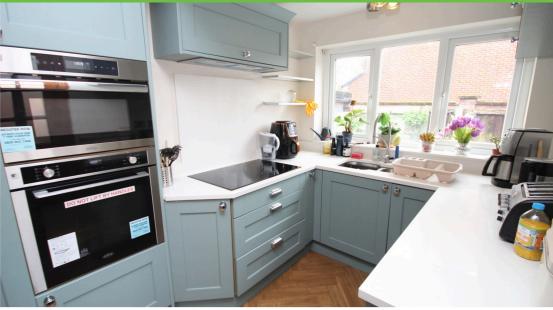

#### Kitchen/Diner

Laminate flooring. Wall and base unit. Double-glazed window. Wooden stable door to garden. Electric hob and oven. Integrated fridge-freezer and

<sup>\*</sup> Disclaimer \* (While every effort has been made to ensure the accuracy and completeness of the information, Trading Places and the seller makes no representations or warranties of any kind, express or implied, about the completeness, accuracy, reliability or suitability of the information contained in this advertisement for any purpose and any reliance you place on such information is strictly at your own risk. All information should be confirmed by your Legal representative) \*

dishwasher. Diner:- uPVC French doors to garden. Brick fireplace with log burner. Door to WC.

**WC** 3.20m x 0.85m

Tiled floor. WC. Handwash basin. Space for washing machine.