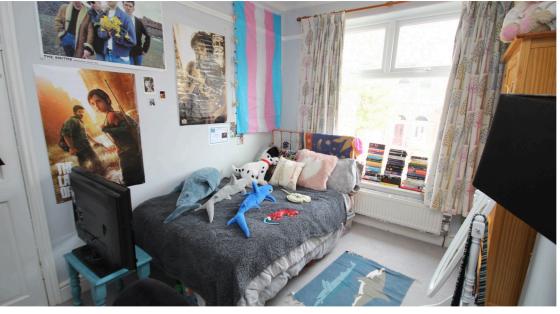

#### Landing

Carpet. Loft access.

**Bedroom 1** 3.84m x 3.03m

Carpet. Double-glazed window. Wall-mounted radiator.

**Bedroom 2** *3.11m x 4.05m* 

Carpet. Double-glazed window. Wall-mounted radiator. Built-in storage.

**Bedroom 3** 2.12m x 2.69m

Carpet. Double-glazed window. Wall-mounted radiator.

**Bathroom** 1.90m x 1.80m

Laminate flooring. Double-glazed frosted window. Handwash basin. Part tiled walls. P shaped bath with overhead shower. WC Towel radiator.