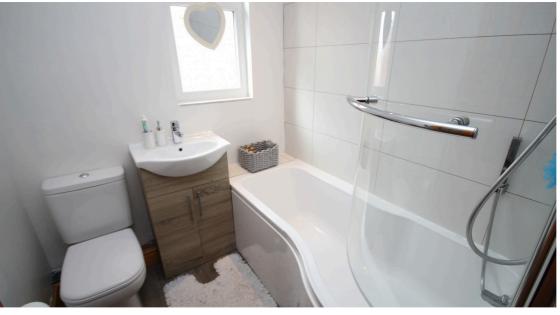

**Bedroom 3** 2.12m x 2.69m

Carpet. Double-glazed window. Wall-mounted radiator.

**Bathroom** 1.90m x 1.80m

Laminate flooring. Double-glazed frosted window. Handwash basin. Part tiled walls. P shaped bath with overhead shower. WC Towel radiator.