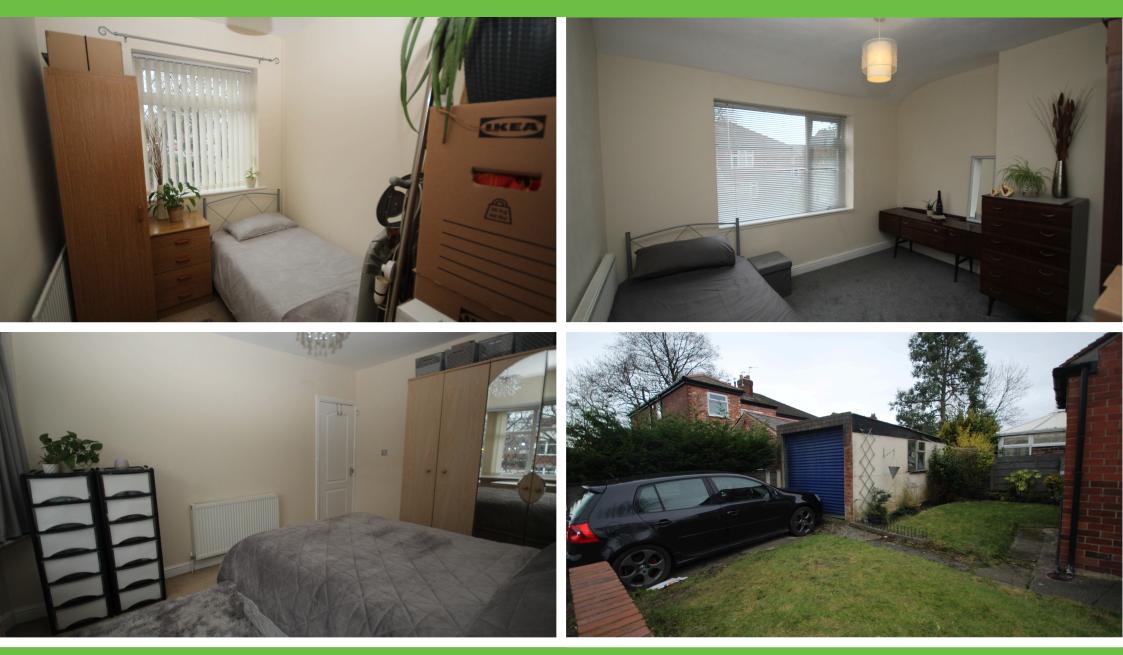

Upstairs, three generously sized bedrooms provide comfortable accommodation, while the family bathroom is well-appointed to serve the household. Throughout the property, gas central heating and double glazing ensure year-round comfort and efficiency.

Externally, the wraparound gardens to the front, side, and rear create an inviting outdoor space, ideal for families, gardening enthusiasts, or those who simply enjoy spending time outdoors. The property also benefits from off-road parking to the rear, along with a garage that offers additional storage or vehicle space.