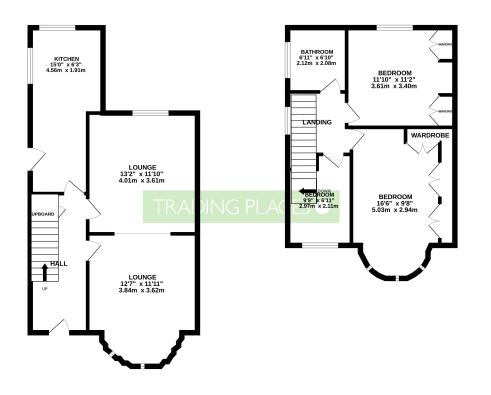

GROUND FLOOR 537 sq.ft. (49.9 sq.m.) approx. 1ST FLOOR 456 sq.ft. (42.4 sq.m.) approx.

TOTAL FLOOR AREA: 993 sq.ft (92.3 sq.m.) approx. White very attend to be made to ensure the acruracy of the brack accounted here, measurements of door, whothaw, nones and any other terms are approximate and no responsibility is taken for any entry measurement. This plan is for thirdwarte suppose end and have the case as other yary prospective purchase. This plan is for thirdwarte suppose any and haved but case as other yary prospective purchase. This plan is for thirdwarte suppose any and haved but case as other yary prospective purchase. This plan is for the mean start the start of the plan terms to be ther operability or effectively can be given. Made with Mercipic COSE