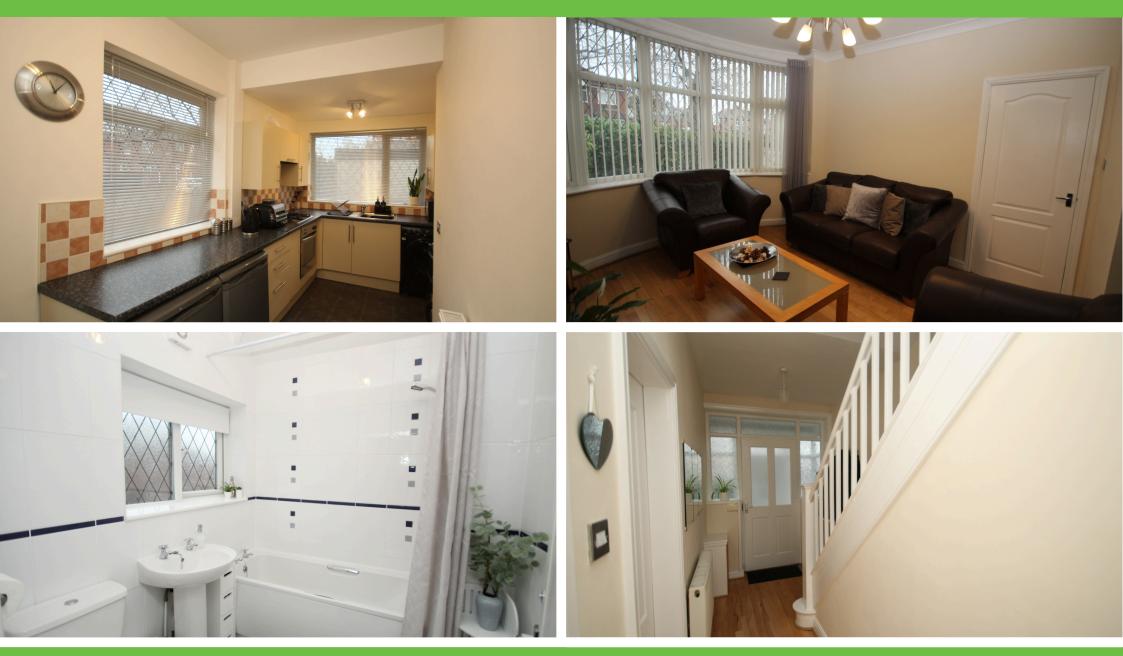

Stepping inside, you are greeted by bright and airy interiors that exude warmth and versatility. The home benefits from two well-proportioned reception rooms, perfect for both relaxed family living and entertaining guests. The kitchen is thoughtfully designed, offering ample storage and workspace to cater to all culinary needs.

Upstairs, three generously sized bedrooms provide comfortable accommodation, while the family bathroom is well-appointed to serve the household. Throughout the property, gas central heating and double glazing ensure year-round comfort and efficiency.