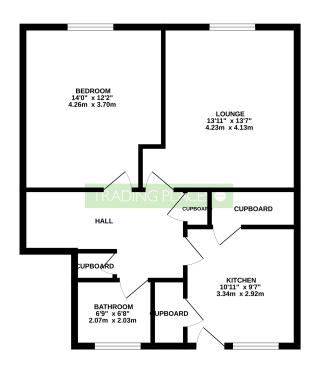

#### Asking Price £165,000 Wardle Close, Stretford, M32 OTF

**GROUND FLOOR** 

of doors, windows, rooms and any other litems are approximate and no responsibility is taken for any error omission or mis-slatement. This plan is for tilizitative purposes only and should be used as such by any prospective purchaser. The services, systems and appliances shown have not been tested and no guarante as to their operations.