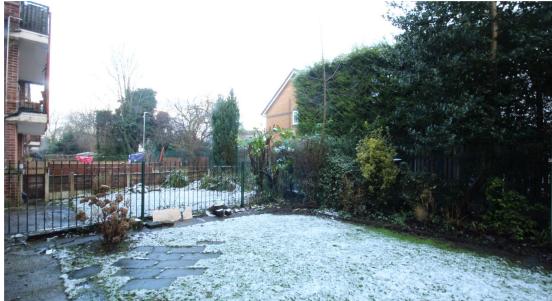

The shower room has been designed with practicality and style in mind, boasting contemporary fittings, a walk-in shower, a washbasin, and a WC. The private garden is fully enclosed and offers a mix of patio and greenery, creating a serene environment for relaxing or tending to plants.