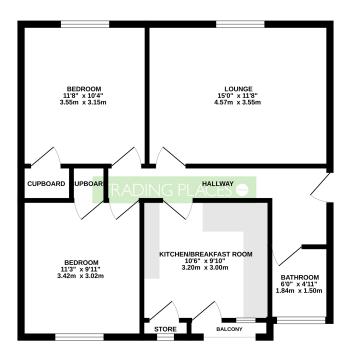

#### **GROUND FLOOR**

writes every attempt has been make to ensure the accuracy of the tolopian contained neer, measurement of doors, windows, comes and any other terms are approximate and no responsibility is taken for any encomission or mis-statement. This plan is for flustrative purposes only and should be used as such by any prospective purchaser. The services, systems and appliances shown have not been tested and no guarant as to their operations of the properties of the plant.

As so to their operations of the decision of the properties of the properties of the plant.

Address: Broseley Road, Firswood, M16 0EZ