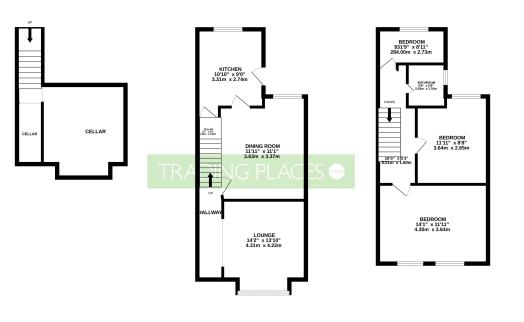

r flexible living and entertaining. The rear reception room leads to a well-proportioned kitchen, offering ample storage and workspace. The kitchen also provides access to the cellar, ideal for additional storage or potential conversion subject to planning permissions. The upper floor features three generously sized bedrooms, all offering plenty of natural light and versatility for family living or working from home. A centrally located family bathroom completes the layout, fitted with modern fixtures. To the rear, the property boasts a private courtyard with an outdoor WC, adding a practical touch. This low-maintenance space is ideal for outdoor dining or gardening enthusiasts. Close to the local primary schools and a short walk to Victoria Park.

















GROUND FLOOR

1ST FLOOR



## Features

- No Chain
- Period Features
- Cellar Chambers
- Modern fitted kitchen Contemporary kitchen
- Modern bathroom
- Close to Amenities
- Fully Double Glazed





## TRADING PLACES

Tel: 01618659220 Web: tradingplaces.co.uk Email: admin@tradingplaces.co.uk 133 Barton Road, Stretford, Manchester M32 8DN



Disclaimer\* (While every effort has been made to ensure the accuracy and completeness of the information, Trading Places and the seller makes no representations or warranties of any kind, express or implied, about the completeness, accuracy, reliability, or suitability of the information contained in this advertisement for any purpose and any reliance you place on such information is strictly at your own risk. All information should be confirmed by your legal representative).