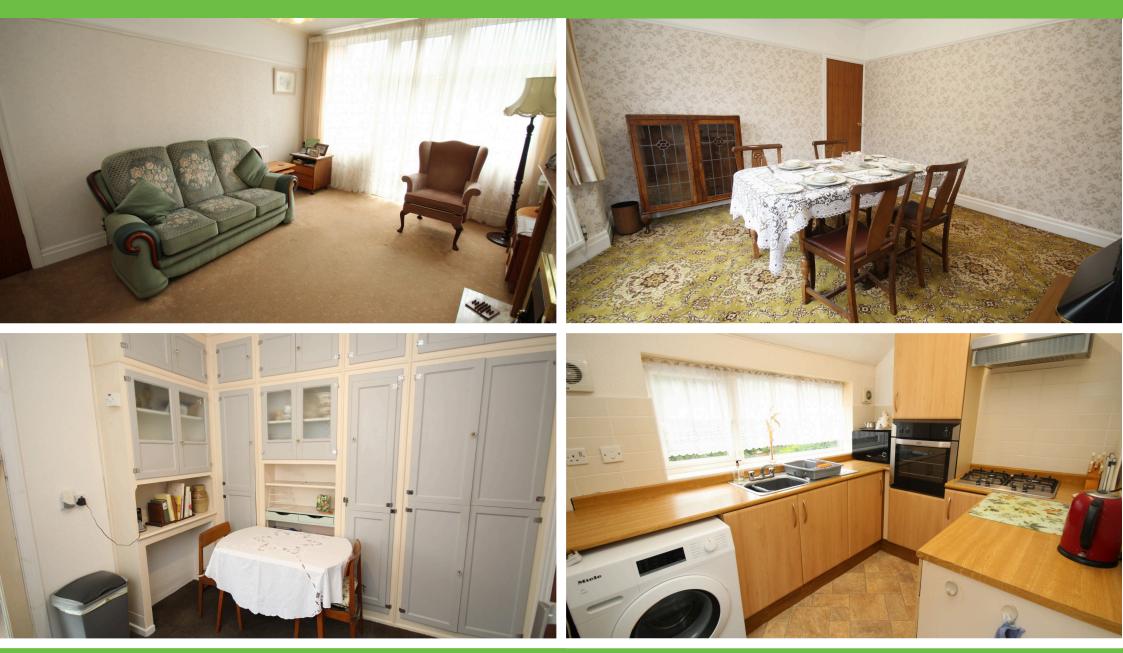

#### **Reception room 1**

This room is at the front of the property with a large bay double-glazed window that overlooks the front garden. With picture rails and coving. And gas fire.

#### **Reception room 2**

This is the second reception room with a double-glazed door and windows to the rear garden. This room has a marble fireplace with picture rails and coving.

#### **Reception room 3**

This room has original built-in storage. With a double-glazed window to the side and glass door into the kitchen.

#### Kitchen

This kitchen has wall and base units a stainless steel sink with mixer tap. This has space for appliances. it has integrated for ring hob oven and extractor fan.