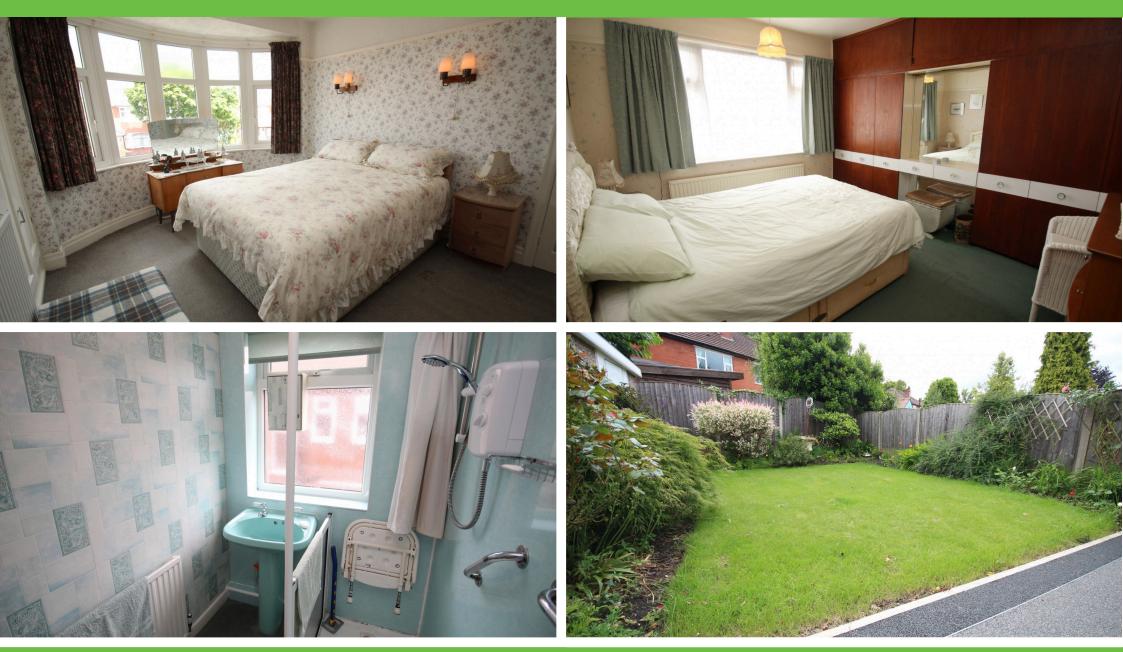

#### Bedroom 1

This is the largest room with a large bay double-glazed window to the front of the property. with built in cupboard and picture rails.

#### Bedroom 2

This is the middle-sized room with a large double-glazed to the rear. This room has fitted wardrobes and desk.

#### **Shower Room**

This shower room has a walk-in shower and pedestal sink with built-in storage. The double-glazed frosted window to the side.

#### Garden

This has a beautiful mature garden on the front and back with a new driveway on the side with a garage.