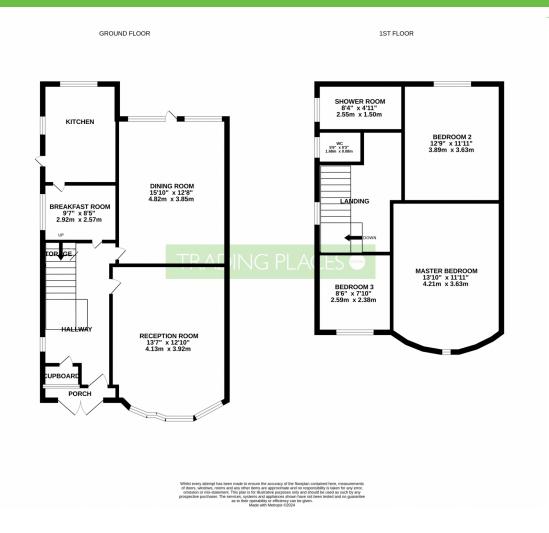

#### **Entrance hall**

From the porch, you enter the hall that has access to the reception rooms. Stairs to the upper floor and an understair cupboard.

#### **Reception room 1**

This room is at the front of the property with a large bay double-glazed window that overlooks the front garden. With picture rails and coving. And gas fire.

#### **Reception room 2**

This is the second reception room with a double-glazed door and windows to the rear garden. This room has a marble fireplace with picture rails and coving.

#### **Reception room 3**

This room has original built-in storage. With a double-glazed window to the side and glass door into the kitchen.

#### Kitchen

This kitchen has wall and base units a stainless steel sink with mixer tap. This has space for appliances. it has integrated for ring hob oven and extractor fan.

#### Landing

The landing has a double-glazed frosted window to the side and loft access. With access to all the bedrooms, shower room and separate WC.

#### Bedroom 1

This is the largest room with a large bay double-glazed window to the front of the property. with built in cupboard and picture rails.

#### Bedroom 2

This is the middle-sized room with a large double-glazed to the rear. This room has fitted wardrobes and desk.

#### **Bedroom 3**

This is the third bedroom with a double-glazed window to the front and a built-in cupboard for the boiler.

#### **Shower Room**

This shower room has a walk-in shower and pedestal sink with built-in storage. The double-glazed frosted window to the side.

#### WC

This separate WC has part tiled walls and a frosted double-glazed window to the side.