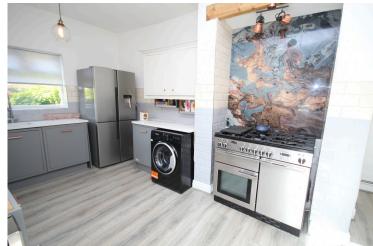

## \*\*\*\*\*\* NO CHAIN\*\*\*\*\*

This five-bedroom end-terraced house in Stretford combines spacious, comfortable living with modern design in a vibrant, evolving neighbourhood. Spanning three floors, the home offers a practical and welcoming layout that immediately feels inviting. Upon arrival, the convenience of front parking sets the tone for easy access for residents and visitors, leading to a bright entrance hall that welcomes you inside. The ground floor features two reception rooms at the front of the property with large windows filling them with light and a modern, well-equipped kitchen, perfect for culinary enthusiasts and daily family gatherings. A cellar further complements the property, offering valuable storage to keep seasonal items and household essentials organized and easily accessible. Upstairs, the first floor hosts three generously sized bedrooms, each designed with privacy and comfort in mind. The master bedroom stands out as a spacious retreat for homeowners, while all rooms on this floor share a stylish, well-appointed family bathroom, adding to the home's functionality and appeal. The top floor features two additional bedrooms that provide flexible space for various needs, whether as guest rooms or home offices

## **Features**

- Kitchen-Diner
- No Chain
- Cellar Chambers
- Modern fitted kitchen Contemporary kitchen
- Modern bathroom
- Close to Metrolink
- Close to Amenities
- Fully Double Glazed

Address: Stretford, M32