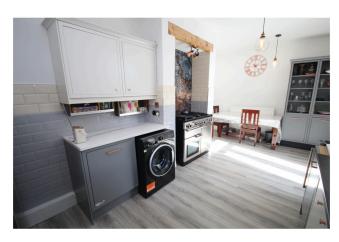

## \*\*\*\*\*\* NO CHAIN\*\*\*\*\*

This five-bedroom end-terraced house in Stretford combines spacious, comfortable living with modern design in a vibrant, evolving neighbourhood. Spanning three floors, the home offers a practical and welcoming layout that immediately feels inviting. Upon arrival, the convenience of front parking sets the tone for easy access for residents and visitors, leading to a bright entrance hall that welcomes you inside. The ground floor features two reception rooms at the front of the property with large windows filling them with light and a modern, well-equipped kitchen, perfect for culinary enthusiasts and daily family gatherings. A cellar further complements the property, offering valuable storage to keep seasonal items and household essentials organized and easily accessible. Upstairs, the first floor hosts three generously sized bedrooms, each designed with privacy and comfort in mind. The master bedroom stands out as a spacious retreat for homeowners, while all rooms on this floor share a stylish, well-appointed family bathroom, adding to the home's functionality and appeal. The top floor features two additional bedrooms that provide flexible space for various needs, whether as guest rooms or home offices

## **Features**

- Kitchen-Diner
- No Chain
- Cellar Chambers
- Modern fitted kitchen Contemporary kitchen
- Modern bathroom
- Close to Metrolink
- Close to Amenities
- Fully Double Glazed

Address: Stretford, M32