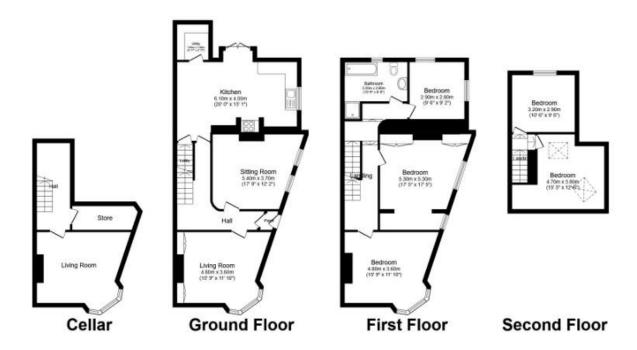

## \*\*\*\*\*\* NO CHAIN\*\*\*\*\*

This five-bedroom end-terraced house in Stretford combines spacious, comfortable living with modern design in a vibrant, evolving neighbourhood. Spanning three floors, the home offers a practical and welcoming layout that immediately feels inviting. Upon arrival, the convenience of front parking sets the tone for easy access for residents and visitors, leading to a bright entrance hall that welcomes you inside. The ground floor features two reception rooms at the front of the property with large windows filling them with light and a modern, well-equipped kitchen, perfect for culinary enthusiasts and daily family gatherings. A cellar further complements the property, offering valuable storage to keep seasonal items and household essentials organized and easily accessible. Upstairs, the first floor hosts three generously sized bedrooms, each designed with privacy and comfort in mind. The master bedroom stands out as a spacious retreat for homeowners, while all rooms on this floor share a stylish, well-appointed family bathroom, adding to the home's functionality and appeal. The top floor features two additional bedrooms that provide flexible space for various needs, whether as guest rooms or home offices

Total floor area 190.0 m² (2,045 sq.ft.) approx

Disclaimer\* (While every effort has been made to ensure the accuracy and completeness of the information, Trading Places and the seller makes no representations or warranties of any kind, express or implied, about the completeness, accuracy, reliability, or suitability of the information contained in this advertisement for any purpose and any reliance you place on such information is strictly at your own risk. All information should be confirmed by your legal representative).