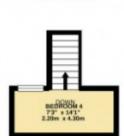

A door on the landing leads to the staircase for loft room, which is a versatile space enhanced by a Velux skylight, providing ample natural light and offering potential for use as an office, guest room, or play area.

#### Offers over £400,000 Moreton Avenue, Stretford, M32 8BP

2ND FLOOR 77 sq.ft. (7.2 sq.m.) approx.

TOTAL FLOOR AREA: 963 sq.ft. (83.9 sq.m.) approx.

White every attempt the beam reside to ensure the current of the financian contained here, resourcement of assets, ventions, roots and large other beams of assets, and the respectively in take the large are approximate and in expensionly in take the large are, propositive processes. The services, represent and approximate have been asset before any operation of approximate and approximate when here are these leveled and no guarantee shall have been asset to be a serviced and approximate an