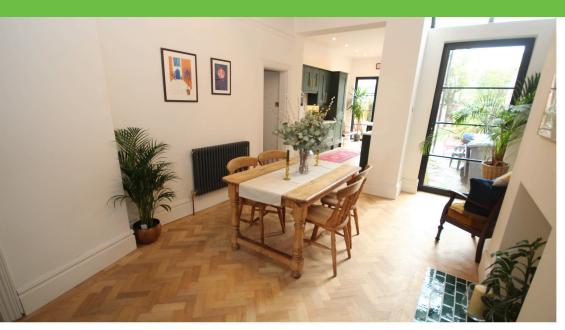

Upon entering, you are greeted by a stylish reception room with an array of period features, creating a warm and inviting atmosphere. The property flows seamlessly into a stunning open-plan kitchen diner, which features sleek wall and base units, modern countertops, and some integrated appliances. A breakfast bar offers a casual dining option, and there is direct access to the rear garden, making it ideal for entertaining or family gatherings. The ground floor also benefits from a convenient downstairs WC.