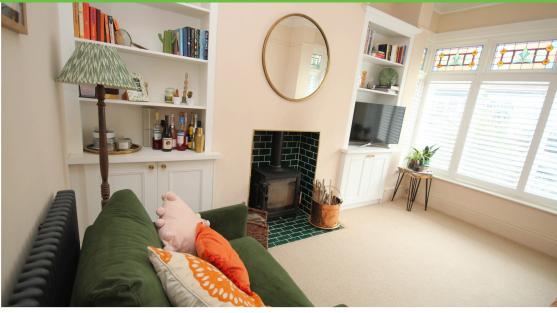

Upon entering, you are greeted by a stylish reception room with an array of period features, creating a warm and inviting atmosphere. The property flows seamlessly into a stunning open-plan kitchen diner, which features sleek wall and base units, modern countertops, and some integrated appliances. A breakfast bar offers a casual dining option, and there is direct access to the rear garden, making it ideal for entertaining or family gatherings. The ground floor also benefits from a convenient downstairs WC.