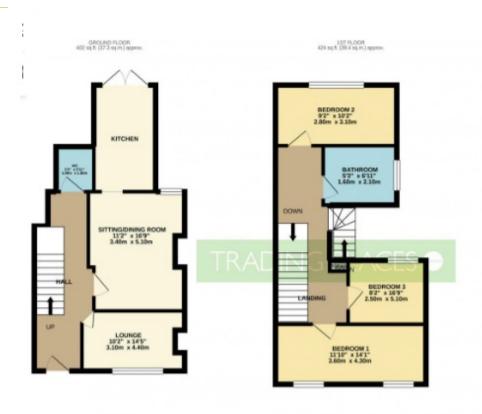

Upon entering, you are greeted by a stylish reception room with an array of period features, creating a warm and inviting atmosphere. The property flows seamlessly into a stunning open-plan kitchen diner, which features sleek wall and base units, modern countertops, and some integrated appliances. A breakfast bar offers a casual dining option, and there is direct access to the rear garden, making it ideal for entertaining or family gatherings. The ground floor also benefits from a convenient downstairs WC.

Upstairs, the first-floor landing provides access to three generously sized bedrooms, each retaining characterful period details, and a beautifully appointed family bathroom featuring a contemporary three-piece suite with a luxurious rainfall shower over the bath.

A door on the landing leads to the staircase for loft room, which is a versatile space enhanced by a Velux skylight, providing ample natural light and offering potential for use as an office, guest room, or play area.

#### Offers over £400,000 Moreton Avenue, Stretford, M32 8BP

2ND FLOOR 77 sq.ft. (7.2 sq.m.) approx.

TOTAL FLOOR AREA: 963 sq.ft. (83.9 sq.m.) approx.

White every attempt the beam reside to ensure the current of the financian contained here, resourcement of assets, ventions, roots and large other beams of assets, and the respectively in take the large are approximate and in expensionly in take the large are, propositive processes. The services, represent and approximate have been asset before any operation of approximate and approximate when here are these leveled and no guarantee shall have been asset to be a serviced and approximate an