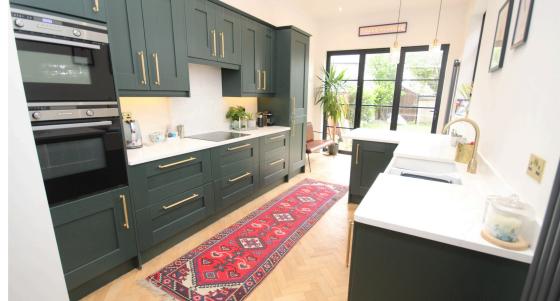

Upon entering, you are greeted by a stylish reception room with an array of period features, creating a warm and inviting atmosphere. The property flows seamlessly into a stunning open-plan kitchen diner, which features sleek wall and base units, modern countertops, and some integrated appliances. A breakfast bar offers a casual dining option, and there is direct access to the rear garden, making it ideal for entertaining or family gatherings. The ground floor also benefits from a convenient downstairs WC.