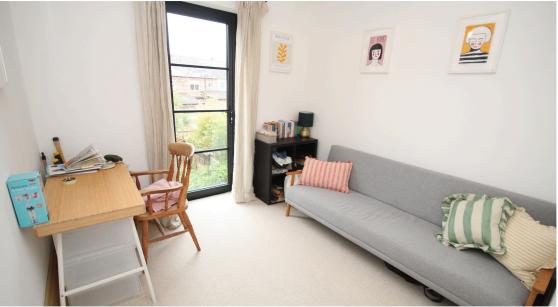

A door on the landing leads to the staircase for loft room, which is a versatile space enhanced by a Velux skylight, providing ample natural light and offering potential for use as an office, guest room, or play area.