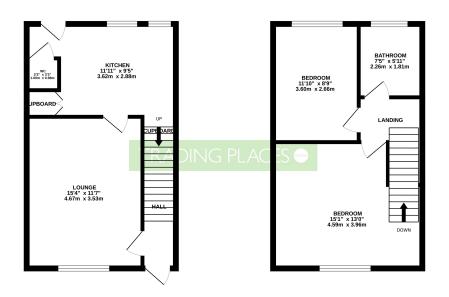

Council Tax - A

Tenure - TBC

**Utilities** - TBC

Parking - Driveway

**EPC** - TBC

GROUND FLOOR 1ST FLOOR 373 sq.ft. (34.6 sq.m.) approx. 373 sq.ft. (34.6 sq.m.) approx.

TOTAL FLOOR AREA: 746 sq.ft. (69.3 sq.m.) approx.