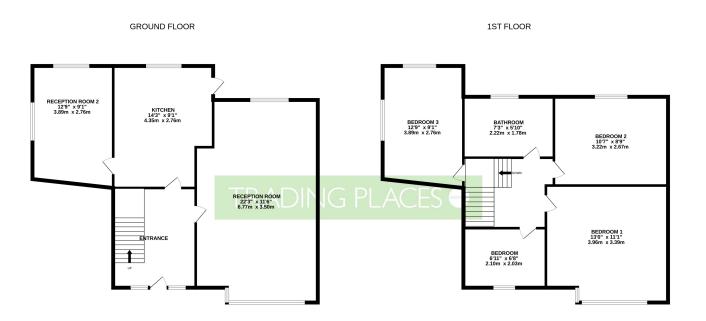

Asking Price £350,000 Cromford Avenue, Stretford, M32 9RQ

Asking Price £350,000 Cromford Avenue, Stretford, M32 9RQ

Asking Price £350,000 Cromford Avenue, Stretford, M32 9RQ

Trading Places welcome this four-bedroom semi-detached property nestled on Cromford Avenue in Stretford. It offers excellent potential for those looking to create their dream family home. Upon arrival, you are greeted by a driveway providing convenient off-road parking. Inside, the ground floor boasts a generously sized reception room, featuring large windows at both the front and rear that flood the space with natural light. The spacious kitchen leads to a bright dining room and direct access to the expansive garden.

Upstairs, there are three well-proportioned double bedrooms, perfect for family living, alongside a versatile fourth bedroom ideal for a home office. A family bathroom completes the upper level.

The property benefits from a large wrap-around garden, featuring a well-maintained lawn, patio area for outdoor entertaining, and an outdoor hose. This home offers the perfect combination of indoor and outdoor space, with endless possibilities to extend, update, or personalise to suit your needs. Don't miss out on this fantastic opportunity to make it your own!