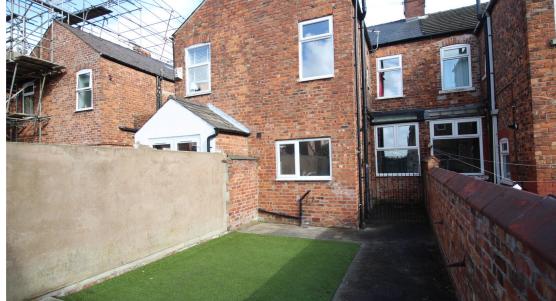

Externally, the low-maintenance rear courtyard is mostly paved, with an artificial lawn area that adds a touch of greenery.

This property is perfect for those looking to make a house their own in one of Stretford's most desirable areas. Don't miss out on this exciting opportunity!