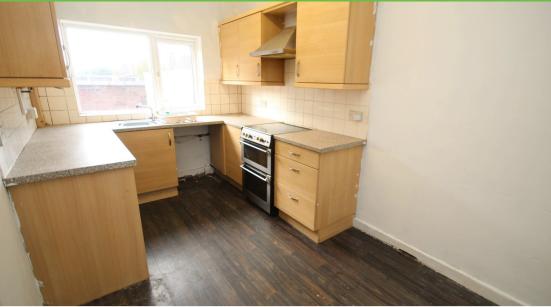

The ground floor features two separate reception rooms, providing flexible living space. The second reception room benefits from a large understairs storage area, additional storage cabinet, and a generously sized rear window that floods the room with natural light. A door leads to the kitchen, which is fitted with wall and base units, offering plenty of storage and space for appliances. The kitchen also provides direct access to the garden.