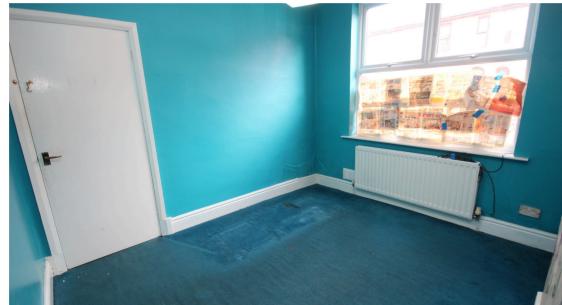

The ground floor features two separate reception rooms, providing flexible living space. The second reception room benefits from a large understairs storage area, additional storage cabinet, and a generously sized rear window that floods the room with natural light. A door leads to the kitchen, which is fitted with wall and base units, offering plenty of storage and space for appliances. The kitchen also provides direct access to the garden.