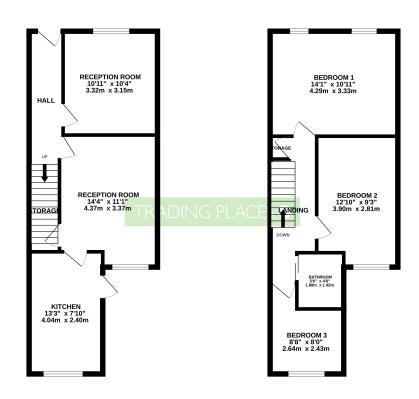

The ground floor features two separate reception rooms, providing flexible living space. The second reception room benefits from a large understairs storage area, additional storage cabinet, and a generously sized rear window that floods the room with natural light. A door leads to the kitchen, which is fitted with wall and base units, offering plenty of storage and space for appliances. The kitchen also provides direct access to the garden.

Upstairs, the property boasts a large master bedroom at the front, a spacious double bedroom, and a versatile third room ideal as a guest room, office, or nursery. The family bathroom is finished with tiled walls and floors, and features a walk-in shower and pedestal sink.

#### Asking Price £265,000 Pinnington Lane, Stretford, M32 0AA

GROUND FLOOR 1ST FLOOR

vision every autority, risk over instate ut elistate de dictority of the frontipal constitution expensional and of doors, withouts, rooms and any other terms are approximate and no responsibility is taken for any error crisiston or mis-statement. This plan is for flustrative purposes only and should be used as such by any prospective purchaser. The services, systems and appliances shown have not been tested and no guarante as to their operability or efficiency can be given.