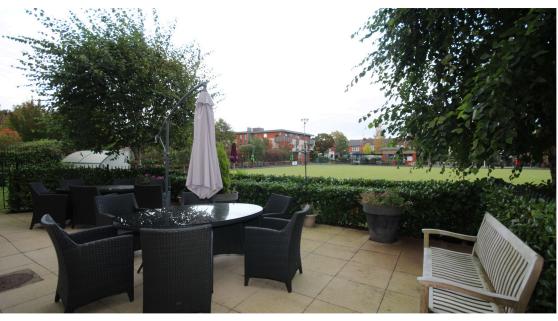

#### **Key Features:**

- Spacious & Bright: Enjoy a light-filled living room with balcony access, ideal for relaxation and entertaining.
- Modern Kitchen: Fitted with high-quality integrated appliances, making everyday living a breeze.
- Well-Appointed Bathroom and Ensuite: Includes a modern shower for ease and comfort.
- Gas Central Heating & Double Glazing: Stay warm and energy-efficient year-round.
- Convenient Amenities: The building is equipped with a lift to all floors and offers an on-site manager for assistance.
- Lift: Access to all floors, ensuring ease of movement throughout the building.
- Security: Feel secure with a video/telephone door entry system and gated parking with a dedicated space.
- No Onward Chain: A straightforward purchase process with no ongoing vendor chain.

Located close to local amenities, this apartment is the ideal retirement home, offering peace of mind, convenience, and a vibrant community setting.

Viewings are highly recommended to truly appreciate the quality and lifestyle this beautiful apartment offers.