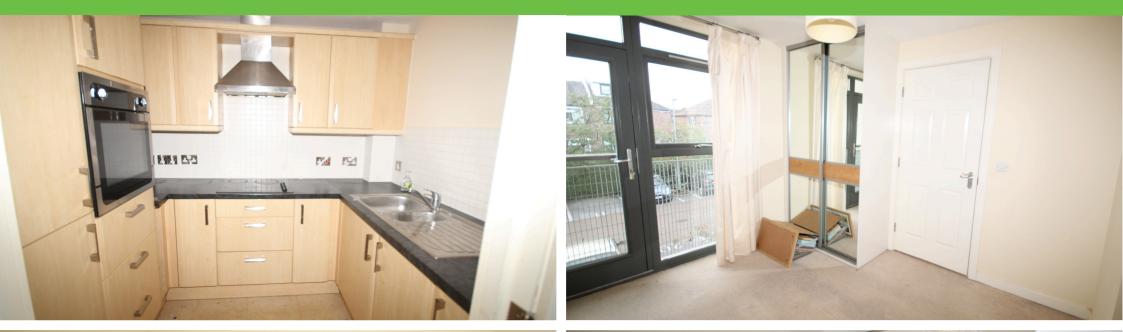

#### **Key Features:**

- Spacious & Bright: Enjoy a light-filled living room with balcony access, ideal for relaxation and entertaining.
- Modern Kitchen: Fitted with high-quality integrated appliances, making everyday living a breeze.
- Well-Appointed Bathroom and Ensuite: Includes a modern shower for ease and comfort.
- Gas Central Heating & Double Glazing: Stay warm and energy-efficient year-round.
- Convenient Amenities: The building is equipped with a lift to all floors and offers an on-site manager for assistance.
- Lift: Access to all floors, ensuring ease of movement throughout the building.
- Security: Feel secure with a video/telephone door entry system and gated parking with a dedicated space.
- No Onward Chain: A straightforward purchase process with no ongoing vendor chain.