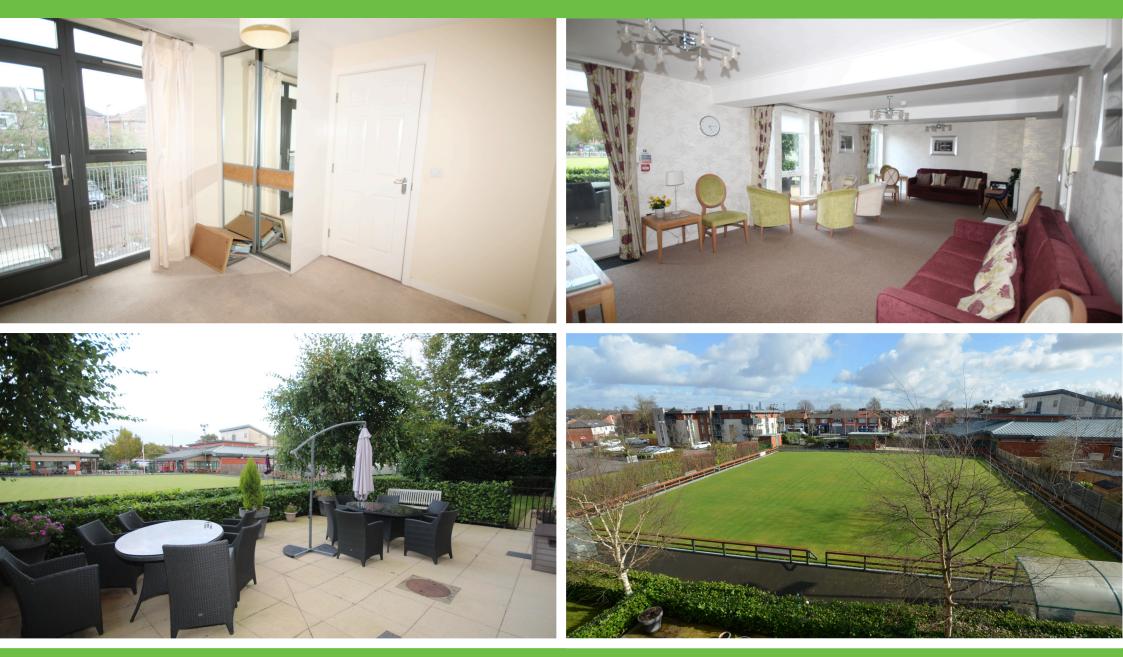

#### **Key Features:**

- Spacious & Bright: Enjoy a light-filled living room with balcony access, ideal for relaxation and entertaining.
- Modern Kitchen: Fitted with high-quality integrated appliances, making everyday living a breeze.
- Well-Appointed Bathroom and Ensuite: Includes a modern shower for ease and comfort.
- Gas Central Heating & Double Glazing: Stay warm and energy-efficient year-round.
- Convenient Amenities: The building is equipped with a lift to all floors and offers an on-site manager for assistance.
- Lift: Access to all floors, ensuring ease of movement throughout the building.
- On-site manager available: Providing peace of mind and assistance.
- Security: Feel secure with a video/telephone door entry system and gated parking with a dedicated space.
- No Onward Chain: A straightforward purchase process with no ongoing vendor chain.

Located close to local amenities, this apartment is the ideal retirement home, offering peace of mind, convenience, and a vibrant community setting.

Viewings are highly recommended to truly appreciate the quality and lifestyle this beautiful apartment offers.