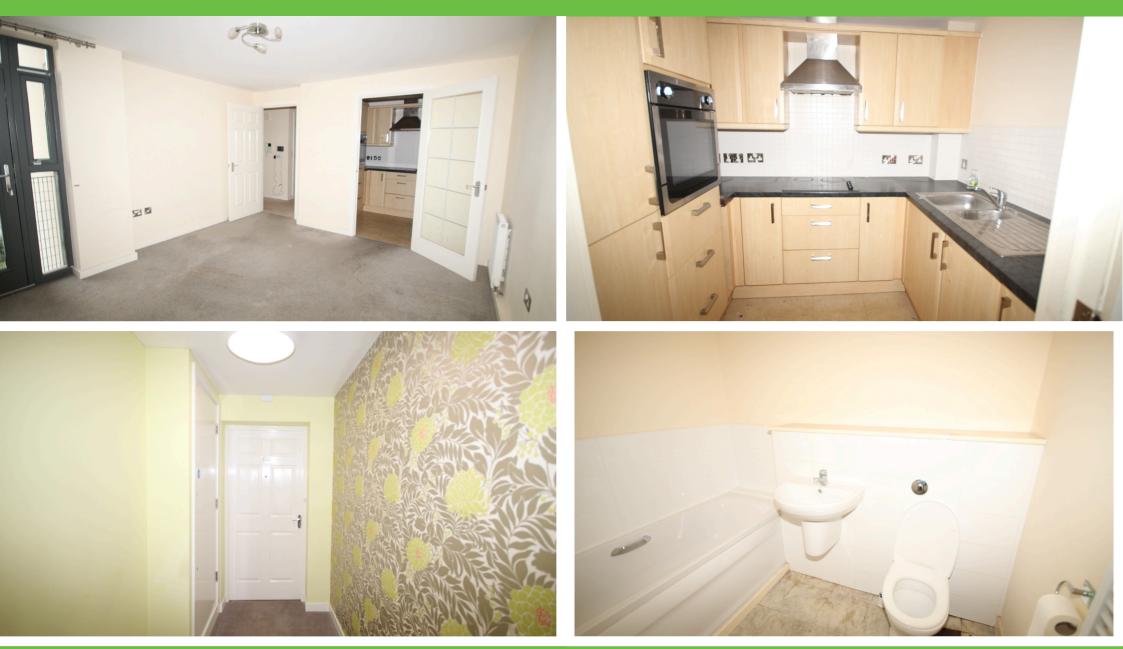

#### **Key Features:**

- Spacious & Bright: Enjoy a light-filled living room with balcony access, ideal for relaxation and entertaining.
- Modern Kitchen: Fitted with high-quality integrated appliances, making everyday living a breeze.
- Well-Appointed Bathroom and Ensuite: Includes a modern shower for ease and comfort.
- Gas Central Heating & Double Glazing: Stay warm and energy-efficient year-round.
- Convenient Amenities: The building is equipped with a lift to all floors and offers an on-site manager for assistance.
- Lift: Access to all floors, ensuring ease of movement throughout the building.
- On-site manager available: Providing peace of mind and assistance.
- Security: Feel secure with a video/telephone door entry system and gated parking with a dedicated space.
- No Onward Chain: A straightforward purchase process with no ongoing vendor chain.