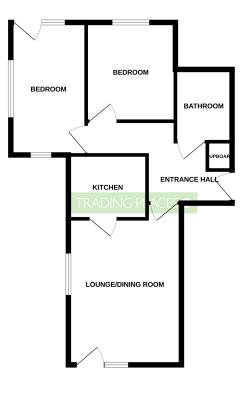

# TRADING PLACES

GROUND FLOOR 626 sq.ft. (58.2 sq.m.) approx.

TOTAL FLOOR AREA : 626 sg.ft. (58.2 sg.m.) approx It has been made to ensure the accuracy of the floorplan contained here, measurements rooms and any other lorms are approximate and no responsibility is taken for any error, tatement. This plan is for illustrative purposes only and should be used as such by any tatement. This plan is for illustrative aneliances shown have not been tested and no guarante Ity or efficiency can be give