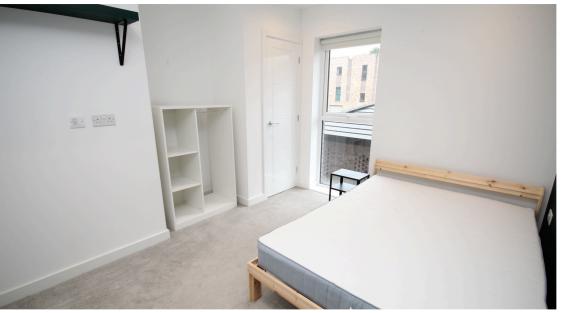

The second bedroom is equally versatile and comes with a convenient storage cupboard where the boiler is housed, offering both practical storage and ease of access for maintenance. This room is ideal as a guest bedroom, office, or extra living space.