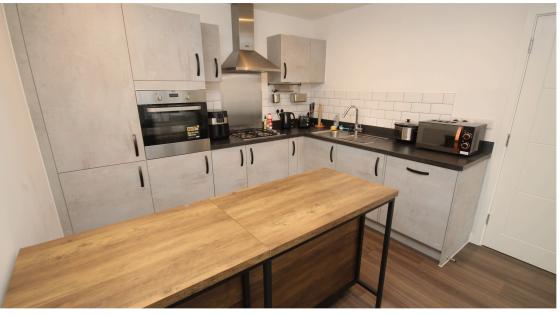

### Asking Price £230,000 26 Enriqueta Rylands Close, M32 OGX

Trading Places welcomes this stylish two-bedroom apartment is located in a highly sought-after area of Stretford, offering modern living with excellent amenities. Upon entering, you're greeted by a spacious open-plan kitchen and living area. The kitchen is fully fitted with sleek, modern appliances, including an integrated fridge-freezer, oven, hob, and dishwasher, providing a contemporary and practical space for cooking and entertaining. The living area is bright and inviting, with large glass doors leading to a Juliette balcony, allowing plenty of natural light and fresh air.