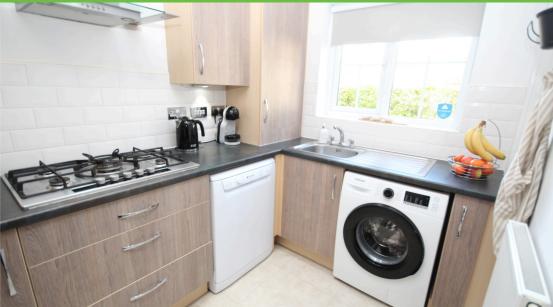

Upon entering, you're greeted by an open-plan living area featuring wood flooring that extends throughout the space. The room is bathed in natural light, thanks to double-glazed French doors at the rear, leading out to the south-facing garden. The modern kitchen boasts sleek wall and base units with integrated appliances including a fridge freezer, oven, gas hob, and a stylish metro-tiled backsplash. Additional features on the ground floor include a convenient WC and storage space located under the stairs.