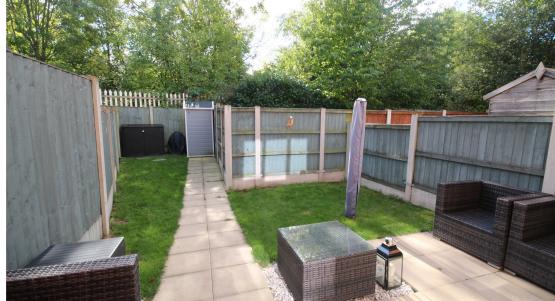

The front of the property offers a charming garden area with a path leading to the front door. To the rear, the south-facing garden is privately enclosed, featuring both a patio area for outdoor dining and a lawn, perfect for relaxing in the sun. There is also a private driveway at the rear for offroad parking.