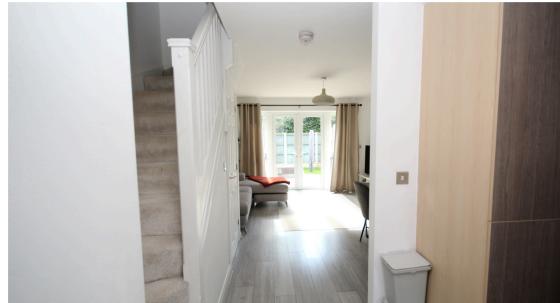

Upon entering, you're greeted by an open-plan living area featuring wood flooring that extends throughout the space. The room is bathed in natural light, thanks to double-glazed French doors at the rear, leading out to the south-facing garden. The modern kitchen boasts sleek wall and base units with integrated appliances including a fridge freezer, oven, gas hob, and a stylish metro-tiled backsplash. Additional features on the ground floor include a convenient WC and storage space located under the stairs.