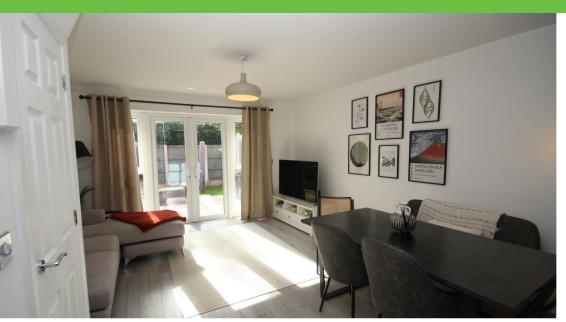

Upon entering, you're greeted by an open-plan living area featuring wood flooring that extends throughout the space. The room is bathed in natural light, thanks to double-glazed French doors at the rear, leading out to the south-facing garden. The modern kitchen boasts sleek wall and base units with integrated appliances including a fridge freezer, oven, gas hob, and a stylish metro-tiled backsplash. Additional features on the ground floor include a convenient WC and storage space located under the stairs.