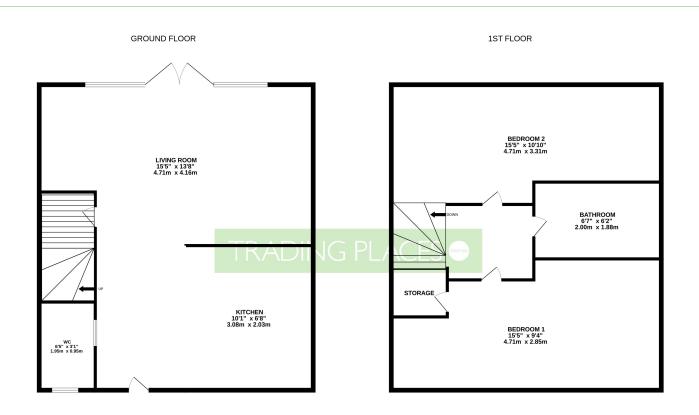

#### Asking Price £280,000 Mensforth Close, Stretford, M32 0GS

Whilst every attempt has been made to ensure the accuracy of the floorplan contained here, measurements of doors, windows, rooms and any other terms are approximate and no responsibility is taken for any error, prospective purchaser. The services, systems and appliances shown have not been tested and no guarantee as to their operability or efficiency can be given. Made with Metropic «2024 by