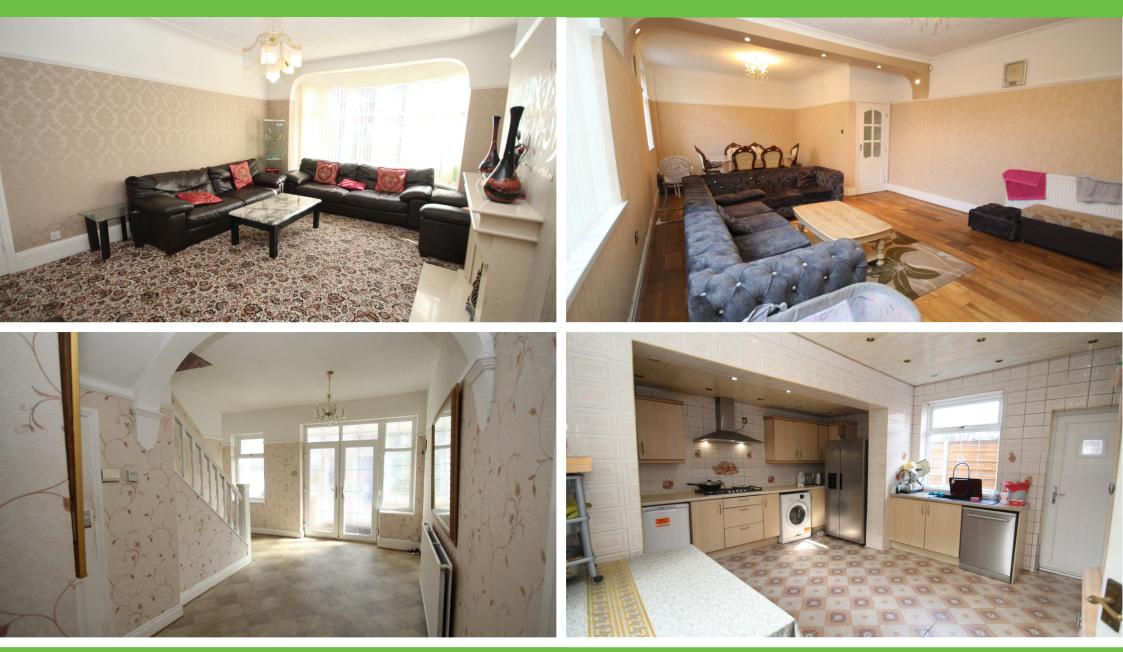

The ground floor offers extensive living space, featuring three well-proportioned reception rooms that can be adapted to suit various family needs—whether it's a formal dining room, a comfortable lounge, or a playroom. The well-appointed kitchen is ideal for family meals and informal dining, with plenty of storage and workspace. A convenient downstairs WC is located on this floor for guest use.