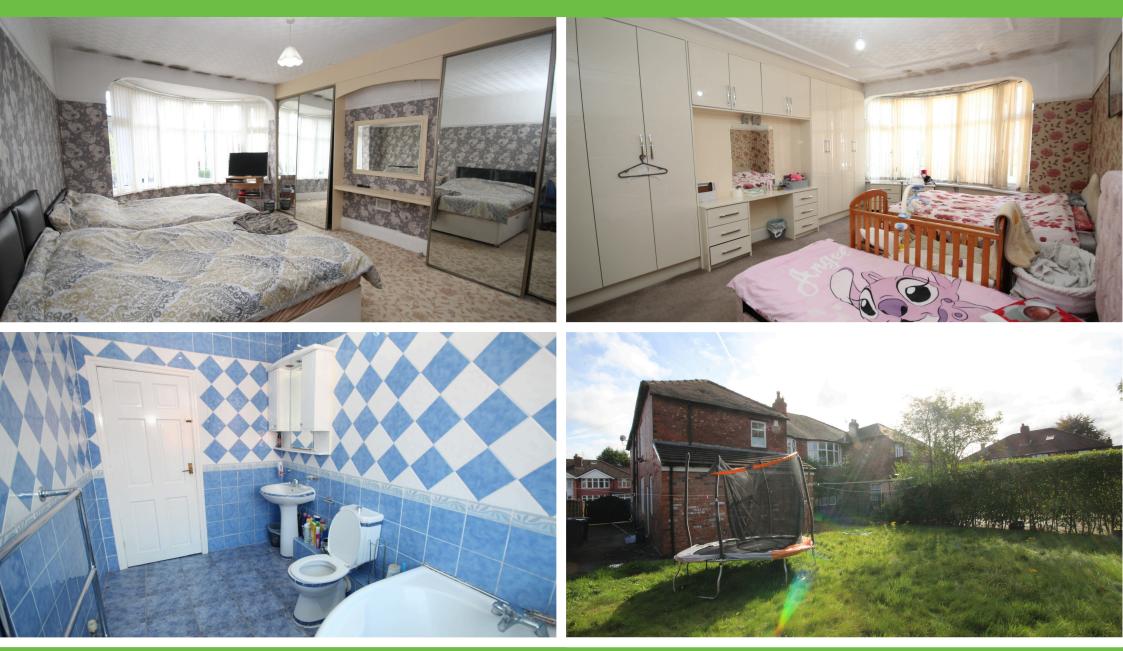

Upstairs, the first floor provides access to five generously sized bedrooms, some of which feature built-in wardrobes to maximize space. In addition, a study offers the perfect setting for a home office or creative space. And a large family bathroom.

The property benefits from access to a loft via the landing, providing ample storage. The home is fully double-glazed throughout, ensuring comfort and energy efficiency all year round.

The large west-facing garden to the rear offers a private space ideal for outdoor dining, entertaining, or relaxing in the afternoon sun. The garden is also perfect for children's play or for creating a green sanctuary. At the front, the property boasts a large driveway, providing ample off-street parking for multiple vehicles, adding to the home's convenience.