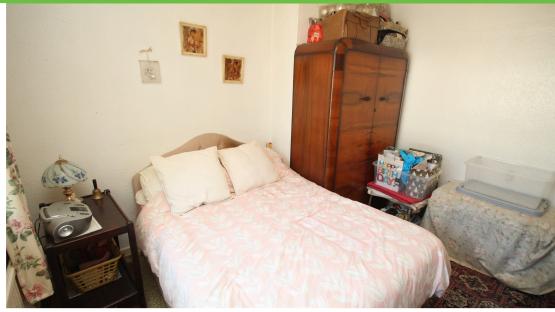

#### Bedroom 1

This bedroom has a double-glazed window facing the rear and a radiator.

#### **Bedroom 2**

This bedroom has a double-glazed window facing the front and a radiator.

#### **Bedroom 3**

This bedroom has a double-glazed window facing the rear and a radiator.