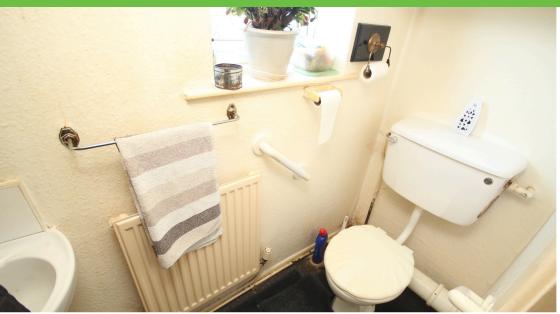

#### WC

The WC has a double-glazed window on the side, a toilet, a corner sink, and a radiator.

#### **Separate Toilet**

This separate WC has a toilet, a radiator, and a frosted double-glazed window to the front.