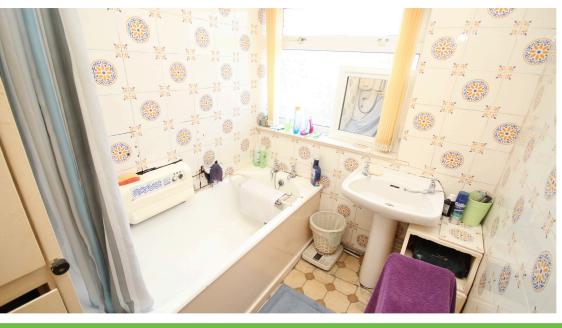

#### **Bathroom**

The bathroom features a bath with an over-bath shower, a pedestal sink, a radiator, and tiled walls