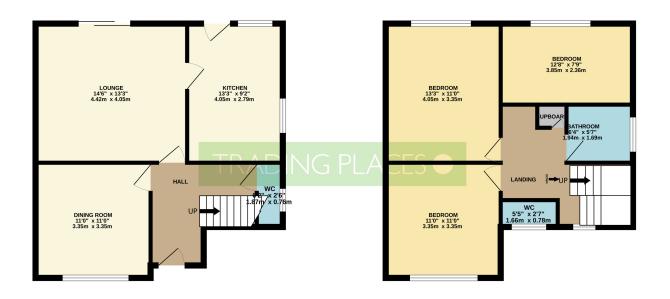

### Asking Price £285,000 Davyhulme Road, Stretford, M32 OAR

GROUND FLOOR 1ST FLOOR

Whitst every attempt has been made to ensure the accuracy of the floorplan contained here, measurements of doors, windows, rooms and any other items are approximate and not responsibility is taken for any enroy, omission or mis-statement. This plan is for illustrative purposes only and should be used as such by any prospective purchaser. The services, systems and appliances shown have not been tested and no guarantee as to their operability or efficiency can be given.

#### Hallway

Features a uPVC front door the hallway provides access to the upper floor and reception rooms. It also includes understairs storage and a radiator.

#### WC

The WC has a double-glazed window on the side, a toilet, a corner sink, and a radiator.

#### Reception room 1

This reception has a double-glazed window facing the front of the property and a radiator.

#### Reception room 2

this reception room has patio doors that lead to the garden, access to the kitchen, a radiator, and a fireplace.

#### Landing

Provides access to all the bedrooms, the family bathroom, and the loft.

#### Bedroom 1

This bedroom has a double-glazed window facing the rear and a radiator.

#### **Bedroom 2**

This bedroom has a double-glazed window facing the front and a radiator.

#### **Bedroom 3**

This bedroom has a double-glazed window facing the rear and a radiator.

#### **Bathroom**

The bathroom features a bath with an over-bath shower, a pedestal sink, a radiator, and tiled walls

#### **Separate Toilet**

This separate WC has a toilet, a radiator, and a frosted double-glazed window to the front.