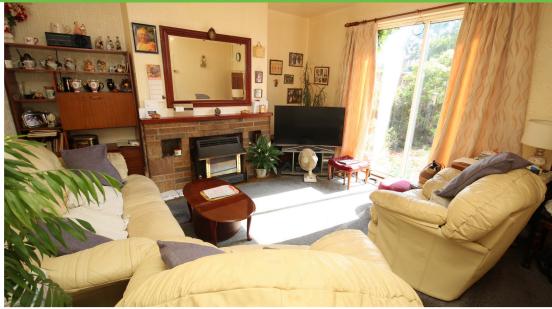

#### Reception room 2

this reception room has patio doors that lead to the garden, access to the kitchen, a radiator, and a fireplace.