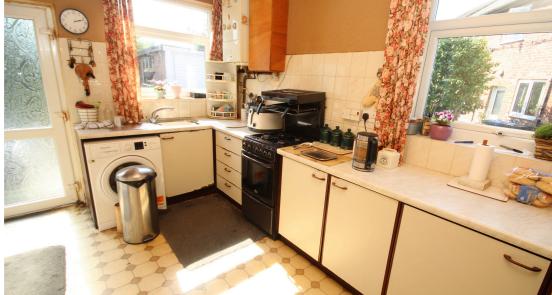

#### Reception room 2

this reception room has patio doors that lead to the garden, access to the kitchen, a radiator, and a fireplace.