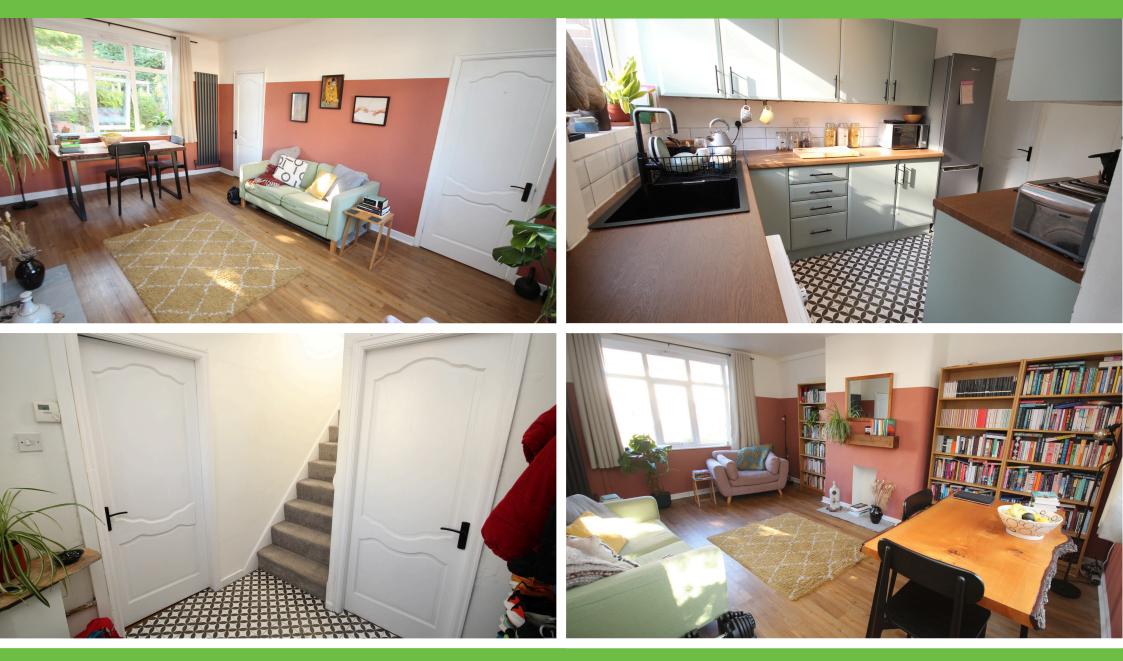

To the ground floor, the entrance features a composite front door and double-glazed window, stairs leading to the first floor and access doors to the lounge and kitchen areas. The through lounge/dining room has new vertical radiators and double-glazed windows at both ends of the room, and an open fireplace.

The kitchen includes a single modern black matte sink unit with a mixer tap, a range of base and wall cupboard units, working surfaces incorporating an oven, hob, extractor fan and plumbing for a washing machine. There is also a radiator, a double-glazed window to the rear. It features understairs storage and a useful pantry, and a wall-mounted 'Vaillant' combination gas central heating boiler. A UPVC door provides access to the outside.