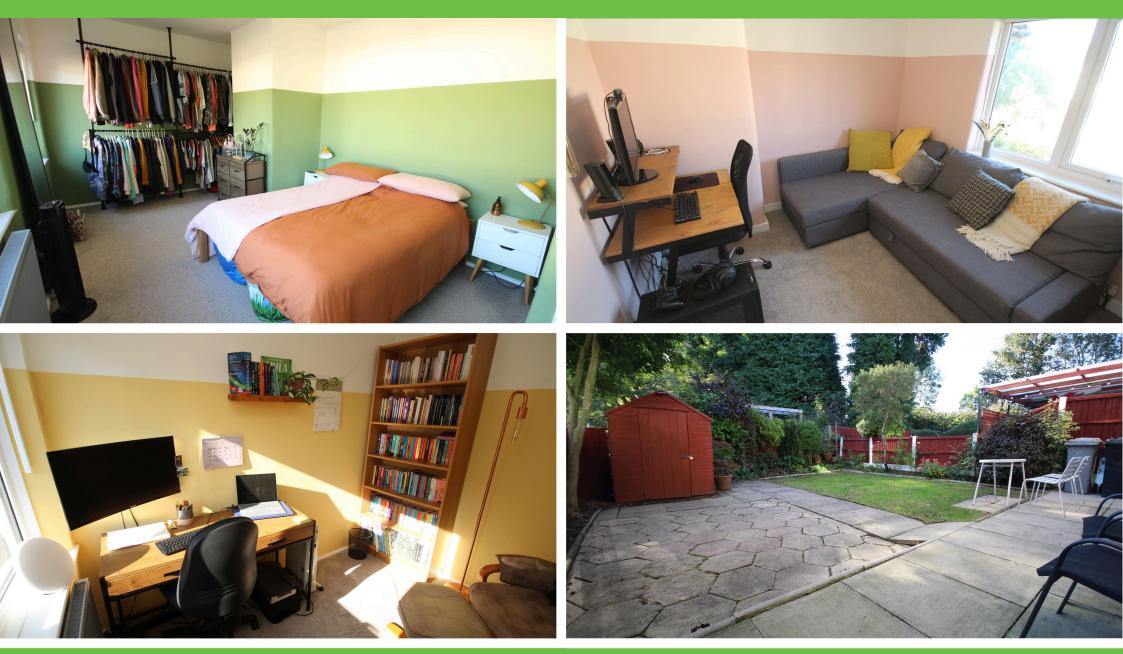

On the first floor, the landing includes a loft access point. The bedrooms are all double bedrooms, the first bedroom featuring two large windows to the front of the property. The third bedroom looks out onto the garden and greenery. The bathroom is well-appointed, featuring a freestanding bath, a wash hand basin with storage below, a low-level WC, and a separate walk-in shower. There are double-glazed windows to the rear, tiled decor, and a chrome radiator, along with an extractor fan.

Outside, there is an enclosed garden with a lawn and patio at the rear and a driveway for off-road parking at the front.

Council Tax - B

Tenure - Leasehold - Ground rent £25 per year - 974 years left on the lease