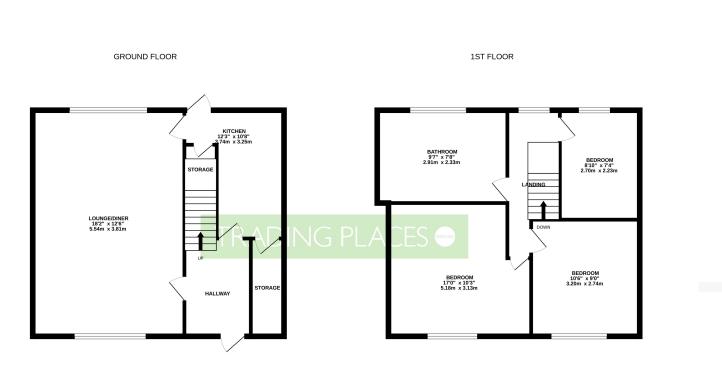

To the ground floor, the entrance features a composite front door and double-glazed window, stairs leading to the first floor and access doors to the lounge and kitchen areas. The through lounge/dining room has new vertical radiators and double-glazed windows at both ends of the room, and an open fireplace.

The kitchen includes a single modern black matte sink unit with a mixer tap, a range of base and wall cupboard units, working surfaces incorporating an oven, hob, extractor fan and plumbing for a washing machine. There is also a radiator, a double-glazed window to the rear. It features understairs storage and a useful pantry, and a wall-mounted 'Vaillant' combination gas central heating boiler. A UPVC door provides access to the outside.

On the first floor, the landing includes a loft access point. The bedrooms are all double bedrooms, the first bedroom featuring two large windows to the front of the property. The third bedroom looks out onto the garden and greenery. The bathroom is well-appointed, featuring a freestanding bath, a wash hand basin with storage below, a low-level WC, and a separate walk-in shower. There are double-glazed windows to the rear, tiled decor, and a chrome radiator, along with an extractor fan.