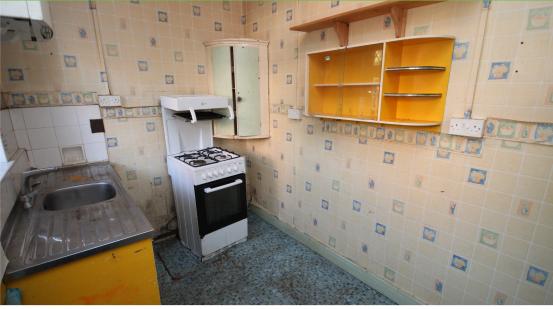

The ground floor comprises two generously sized reception rooms, both featuring high ceilings and original period details that add a sense of history. The kitchen, situated towards the rear of the property, is ready for an upgrade and provides access to the expansive rear garden. Attached to the back of the kitchen is an outhouse, fully equipped with electricity, offering the perfect space for a home office, utility room, or studio, with convenient access from the garden.