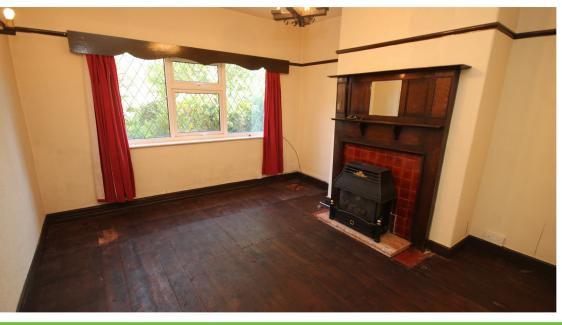

The ground floor comprises two generously sized reception rooms, both featuring high ceilings and original period details that add a sense of history. The kitchen, situated towards the rear of the property, is ready for an upgrade and provides access to the expansive rear garden. Attached to the back of the kitchen is an outhouse, fully equipped with electricity, offering the perfect space for a home office, utility room, or studio, with convenient access from the garden.