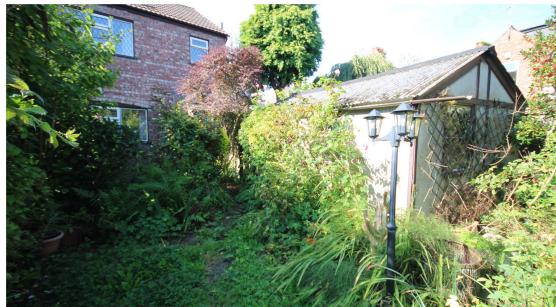

Upstairs, there are three good-sized bedrooms, ideal for family living, and a family bathroom that also presents an opportunity for renovation.

The large and unusually long, east-facing rear garden, accessible from the kitchen, is perfect for outdoor entertaining or gardening enthusiasts. It features a detached garage, offering additional storage or potential for conversion. At the front, the house benefits from a mature garden and a driveway.