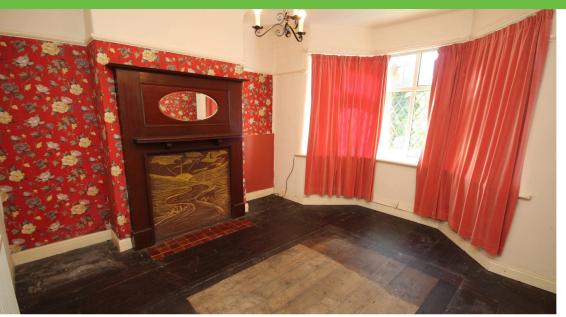

The ground floor comprises two generously sized reception rooms, both featuring high ceilings and original period details that add a sense of history. The kitchen, situated towards the rear of the property, is ready for an upgrade and provides access to the expansive rear garden. Attached to the back of the kitchen is an outhouse, fully equipped with electricity, offering the perfect space for a home office, utility room, or studio, with convenient access from the garden.