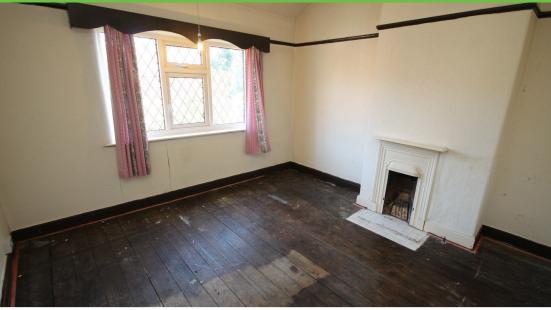

The ground floor comprises two generously sized reception rooms, both featuring high ceilings and original period details that add a sense of history. The kitchen, situated towards the rear of the property, is ready for an upgrade and provides access to the expansive rear garden. Attached to the back of the kitchen is an outhouse, fully equipped with electricity, offering the perfect space for a home office, utility room, or studio, with convenient access from the garden.