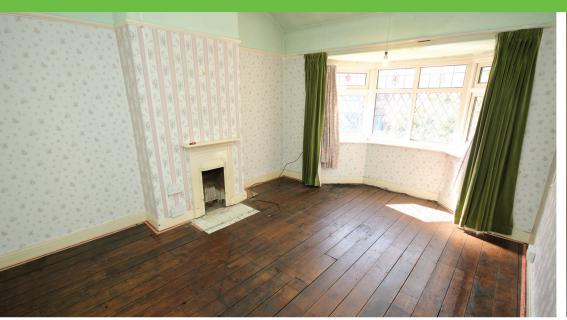

The ground floor comprises two generously sized reception rooms, both featuring high ceilings and original period details that add a sense of history. The kitchen, situated towards the rear of the property, is ready for an upgrade and provides access to the expansive rear garden. Attached to the back of the kitchen is an outhouse, fully equipped with electricity, offering the perfect space for a home office, utility room, or studio, with convenient access from the garden.