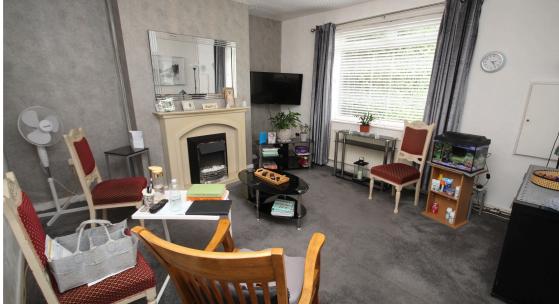

On the ground floor, the house features two generously sized reception rooms. The second reception room provides direct access to the kitchen, which is equipped with a range of wall and base units, countertops, and space for appliances. The kitchen also benefits from double-glazed windows that allow plenty of natural light and a door leading to the rear garden.

The large rear garden is a standout feature, offering access to the roadside, which could be utilized for parking cars if needed. While some rooms could benefit from modern updates, this home presents a fantastic opportunity for customization and adding personal touches.