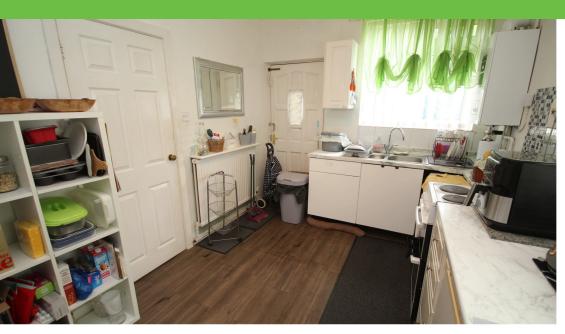

On the ground floor, the house features two generously sized reception rooms. The second reception room provides direct access to the kitchen, which is equipped with a range of wall and base units, countertops, and space for appliances. The kitchen also benefits from double-glazed windows that allow plenty of natural light and a door leading to the rear garden.