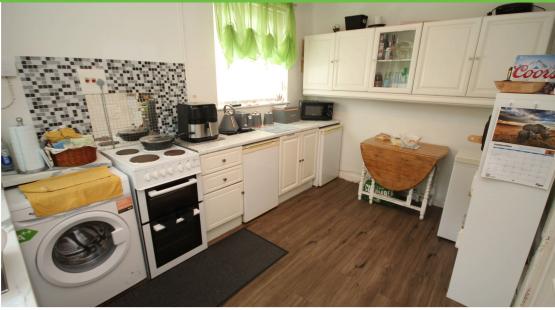

On the ground floor, the house features two generously sized reception rooms. The second reception room provides direct access to the kitchen, which is equipped with a range of wall and base units, countertops, and space for appliances. The kitchen also benefits from double-glazed windows that allow plenty of natural light and a door leading to the rear garden.