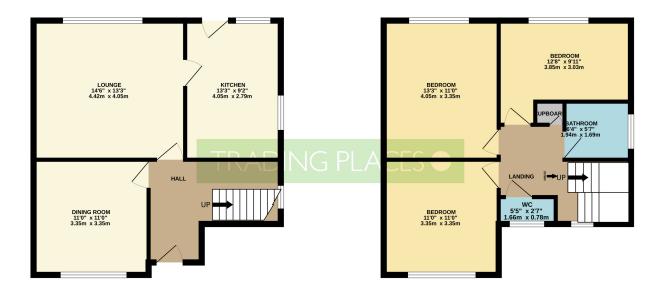

#### Asking Price £300,000 Ennerdale Road, Stretford, M32 OBJ

GROUND FLOOR 1ST FLOOR

Whilst every attempt has been made to ensure the accuracy of the floorplan contained here, measurements of doors, windows, rooms and any other feams are approximate and not responsibility is taken for any error, omission or mis-statement. This plan is for illustrative purposes only and should be used as such by any prospective purchaser. The services, systems and appliances shown have not been tested and no guarantee as to their operability or efficiency can be given.