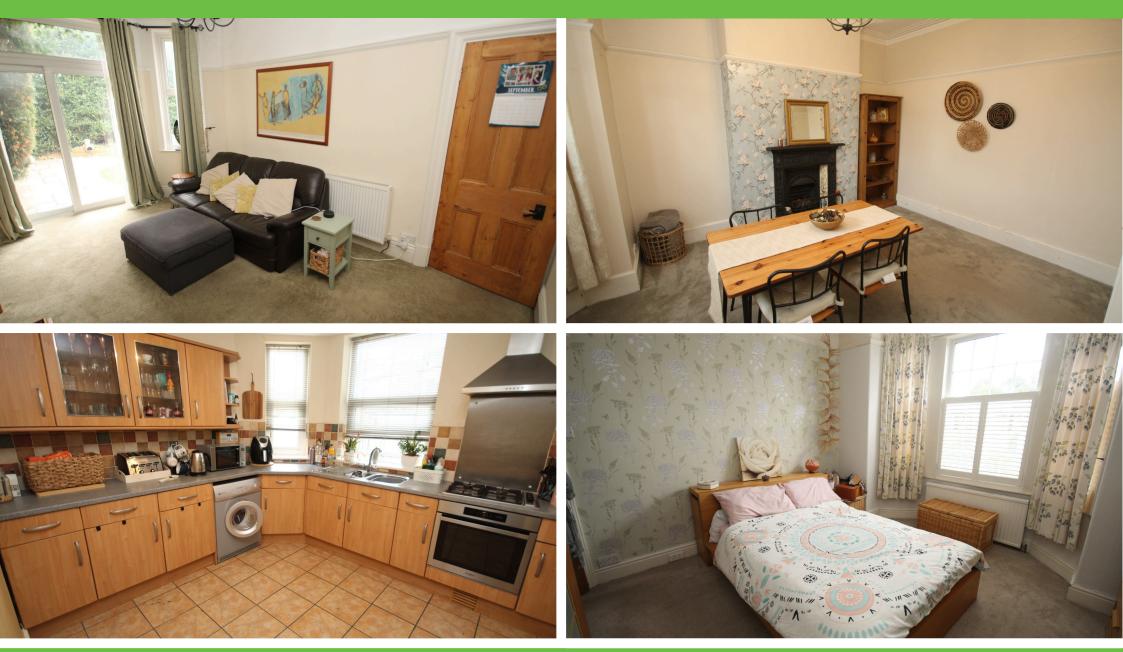

### Asking Price £450,000 Cecil Road, Stretford, M32 9BZ

133, Barton Road, Stretford, Manchester, M32 8DN | admin@tradingplaces.co.uk

01618659220

A charming three-bedroom semi-detached home in Stretford boasts a wealth of character and elegance. The ground floor welcomes you with two spacious reception rooms, both of which retain many original period features, such as high ceilings, decorative cornices, and feature fireplaces, offering a perfect blend of traditional style and contemporary comfort.

The large kitchen is bright and airy, benefiting from three double-glazed windows that flood the room with natural light. It is well-appointed with a range of wall and base units, providing ample storage and workspace. There is plenty of space for modern appliances, making it ideal for both everyday cooking and entertaining. The kitchen also features doors leading to both the cellar – offering extra storage or potential for conversion – and the driveway.

Upstairs are three generously sized double bedrooms, each featuring some original characteristics, such as original woodwork, or period fireplaces, giving each room its unique charm. A family bathroom completes the upper floor, offering a practical space for all family members.