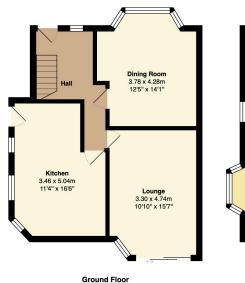

### Asking Price £450,000 Cecil Road, Stretford, M32 9BZ

133, Barton Road, Stretford, Manchester, M32 8DN | admin@tradingplaces.co.uk

01618659220

A charming three-bedroom semi-detached home in Stretford boasts a wealth of character and elegance. The ground floor welcomes you with two spacious reception rooms, both of which retain many original period features, such as high ceilings, decorative cornices, and feature fireplaces, offering a perfect blend of traditional style and contemporary comfort.

The large kitchen is bright and airy, benefiting from three double-glazed windows that flood the room with natural light. It is well-appointed with a range of wall and base units, providing ample storage and workspace. There is plenty of space for modern appliances, making it ideal for both everyday cooking and entertaining. The kitchen also features doors leading to both the cellar – offering extra storage or potential for conversion – and the driveway.

### Asking Price £450,000 Cecil Road, Stretford, M32 9BZ

Basement Area: 21.7 m<sup>2</sup> ... 234 ft<sup>2</sup>

Ground Floor Area: 54.8 m<sup>2</sup> ... 589 ft<sup>2</sup>

Total Area: 126.1 m<sup>2</sup> ... 1358 ft<sup>2</sup>