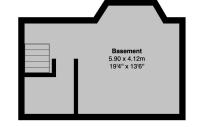

The large kitchen is bright and airy, benefiting from three double-glazed windows that flood the room with natural light. It is well-appointed with a range of wall and base units, providing ample storage and workspace. There is plenty of space for modern appliances, making it ideal for both everyday cooking and entertaining. The kitchen also features doors leading to both the cellar – offering extra storage or potential for conversion – and the driveway.

### Asking Price £450,000 Cecil Road, Stretford, M32 9BZ

Basement Area: 21.7 m<sup>2</sup> ... 234 ft<sup>2</sup>

Ground Floor Area: 54.8 m<sup>2</sup> ... 589 ft<sup>2</sup>

Total Area: 126.1 m<sup>2</sup> ... 1358 ft<sup>2</sup>