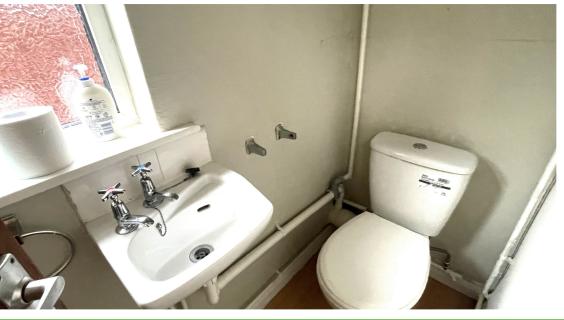

#### **Ground Floor WC**

Access to ground floor WC from the inner hallway, comprising low level WC and wash hand basin