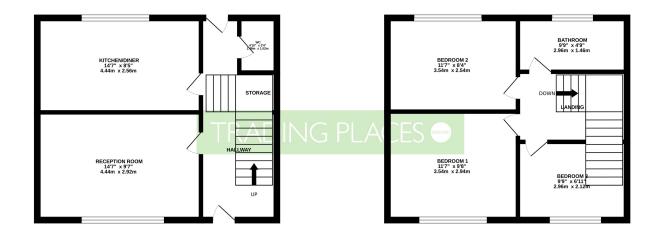

### Guide price £300,000 Stretford, M32

GROUND FLOOR 1ST FLOOR

Whilst every attempt has been made to ensure the accuracy of the floorpian contained here, measurements of doors, windows, rooms and any other tiems are approximate and no responsibility is laten for any error, omission or mis-statement. This plan is for illustrative purposes only and should be used as such by any prospective purchaser. The services, systems and appliances shown have not been tested and no guarantee as to their operability or efficiency can be given.