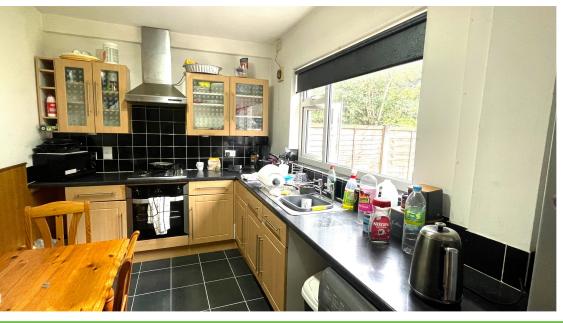

#### Kitchen / Diner

Fully fitted kitchen with room for dining, window to the rear elevation overlooking the rear garden, stainless steel sink unit with draining board, hob and oven, comprehensive range of base, wall and drawer units, plumbing for washing machine, space for fridge freezer, strip light. door leads to the inner hallway.