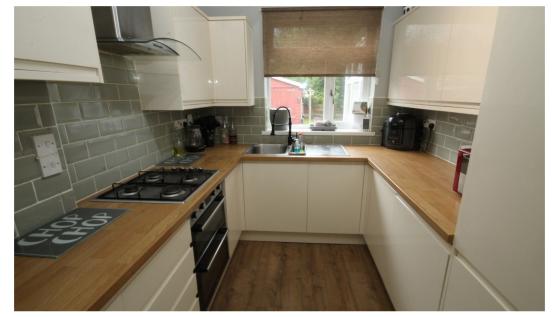

#### Kitchen

This kitchen has wall and base units with countertops integrated washing machine, a dishwasher, a fridge-freezer, an oven, a hob and an extractor fan. Double-glazed window to the rear uPVC door to the side.