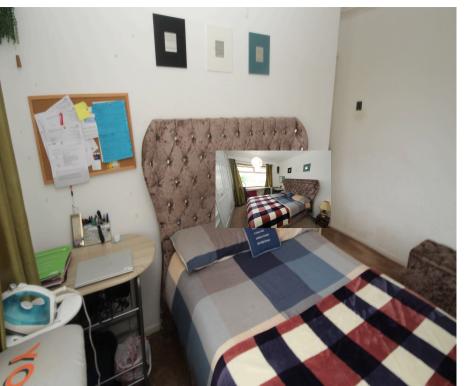

#### **Bedroom 1**

This is the master bedroom to the front of the property the double-glazed window to the front. This room has built-in wardrobes.