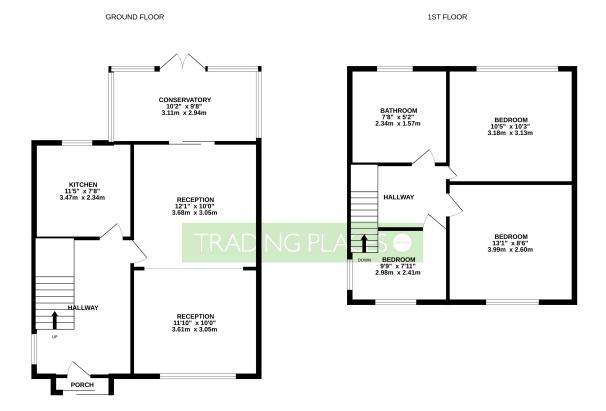

### Offers over £315,000 Debenham Road, Stretford, M32 9DG

TOTAL FLOOR AREA: 1352 sq.ft. (125.6 sq.m.) approx.

Whilst every attempt has been made to ensure the accuracy of the floorpian constant of the measurements of doors, windows, comes and any other liens are approximate and no responsibility is taken for any error, prospective purchaser. The services, species and appliances shown have not been tested and no guarantee as to their operability of efficiency can be given.