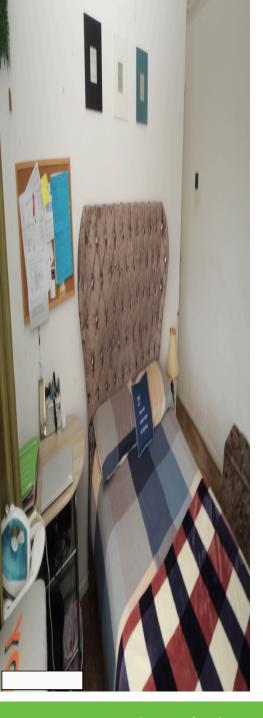

#### **Bedroom 1**

This is the master bedroom to the front of the property the double-glazed window to the front. This room has built-in wardrobes.

#### **Bedroom 2**

This second bedroom has built-in wardrobes and double-glazed window to the rear

#### Bedroom 3

This bedroom is at the front of the property. With a double-glazed window and built-in wardrobe.