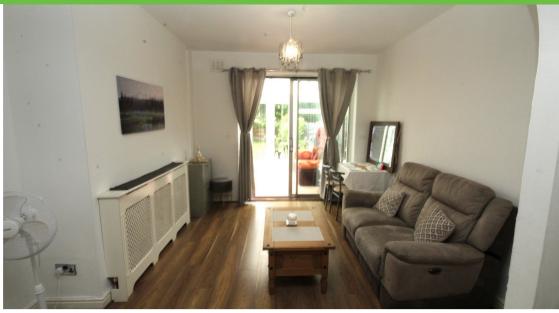

#### **Reception room**

This reception room has a large double-glazed window to the front, sliding doors to the conservatory, and fireplace surround.