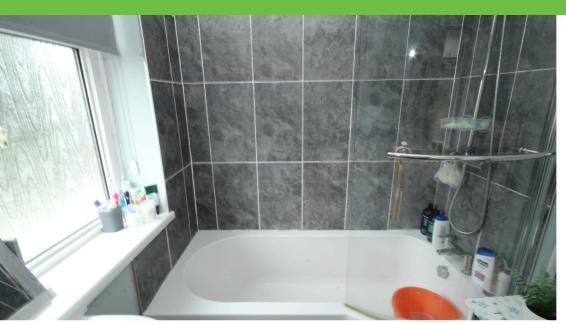

#### **Bathroom**

This bathroom has a three-piece bathroom suite with an over-bath shower. Double-glazed frosted window.