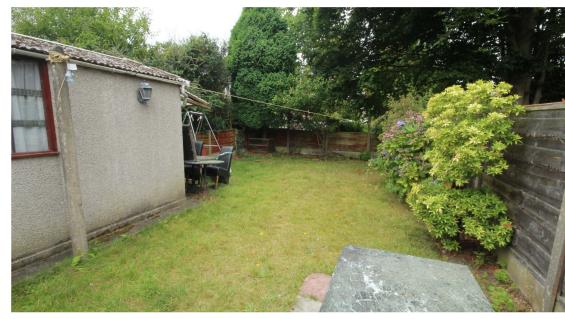

The front and rear gardens are expansive, offering ample outdoor space for leisure and gardening. A separate garage adds convenience, providing secure storage or parking. This property combines spacious living with proximity to key amenities, making it a perfect family home.

#### Garden

The garden to the rear is paved and lawn with as brick-built garage. A driveway to the front.