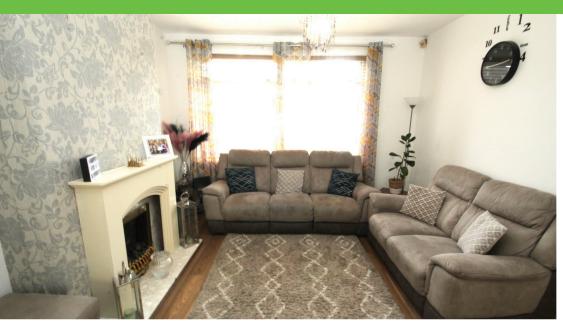

#### **Reception room**

This reception room has a large double-glazed window to the front, sliding doors to the conservatory, and fireplace surround.