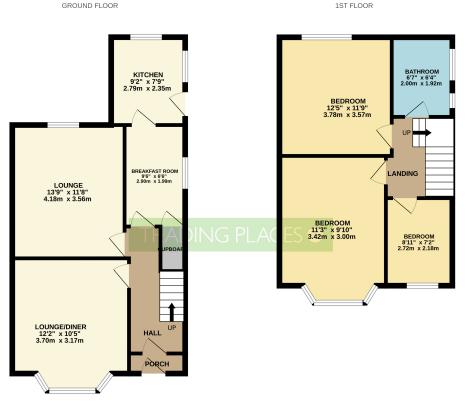

### Asking Price £325,000 Railway Road, Stretford, M32

EPC **B** Energy Efficiency **Coming soon** 

TOTAL FLOOR AREA : 1029 sq.ft. (95.6 sq.m.) approx 1 DI IAL FLOOR ARCA': 1029 Sql.1: (9o.5 Sql.11); dp)PIOX. By Bas been made to ensaive the accuracy of the floorphanic contained here, measurements is comis and any other tens are approximate and no responsibility is saken for any error, atternet. This plant is fol titularities propriose only and should be used as but by any set. Thes is a start of the start of the