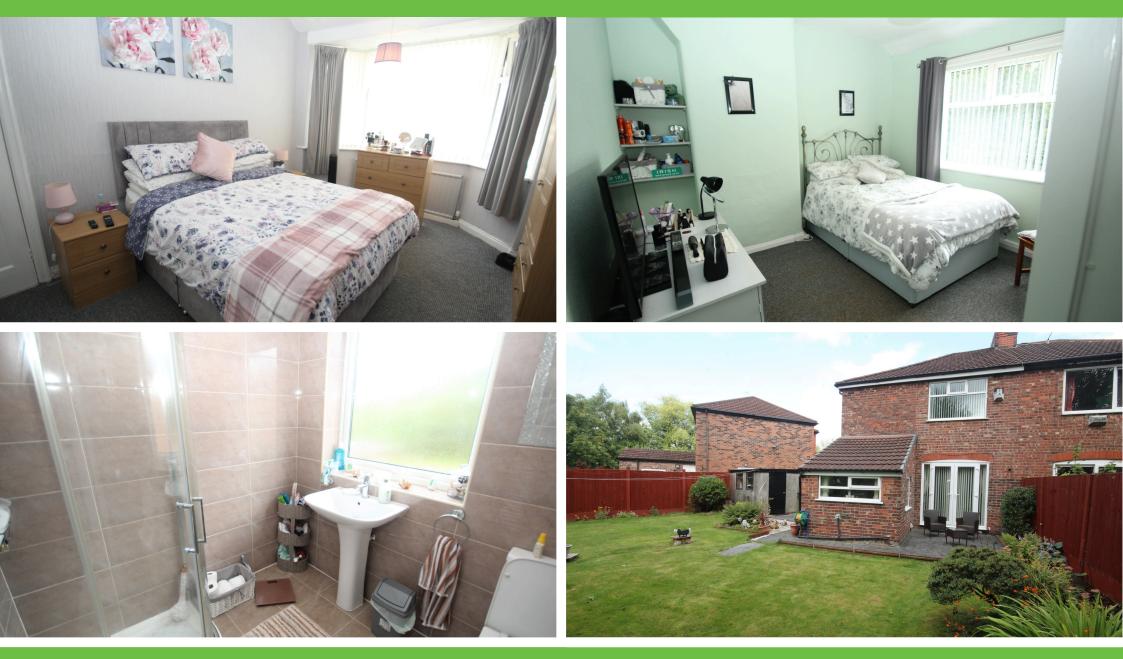

Upstairs, you will find three generous double bedrooms, all well-proportioned and bright. The contemporary bathroom includes a walk-in shower and is fully tiled for a sleek, modern finish.

The rear garden is a delightful outdoor space with a well-maintained lawn and paved patio areas, perfect for relaxing or al fresco dining.

#### **First Floor Landing**

Double-glazed stained glass window. Loft access.

**Bedroom 1** Double-glazed bay window and radiator.

**Bedroom 2** Double-glazed window. Built-in wardrobes. Radiator.

**Bedroom 3** Double-glazed window. Radiator.

**Garden** Paved patio area and lawn area. Planters around the garden.