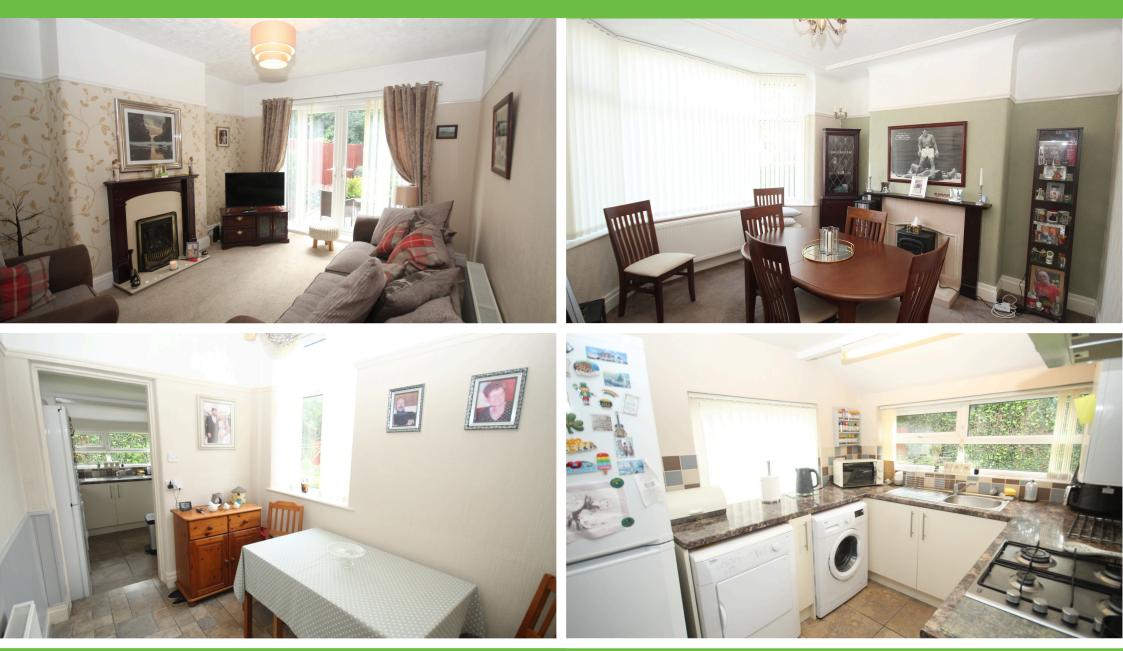

Inside, the ground floor features two inviting reception rooms, each enhanced with elegant fireplaces that add warmth and character to the spaces. The front reception room benefits from a bay window, filling the room with natural light, while the second reception room, with French doors opening onto the garden, offers a perfect setting for entertaining. The property showcases original coving and picture rails, preserving the property's period charm. Adjacent to the modern high-gloss kitchen, complete with a gas hob and oven, is a cozy breakfast room, ideal for casual dining.

#### Breakfast Room

Understairs storage. Double-glazed window. Radiator. Access to kitchen.

#### Kitchen

Creme gloss wall and base units with integrated gas hob and oven. Tiled backsplash. uPVC door to the garden with stained glass and two double-glazed windows. Concrete tiled flooring.