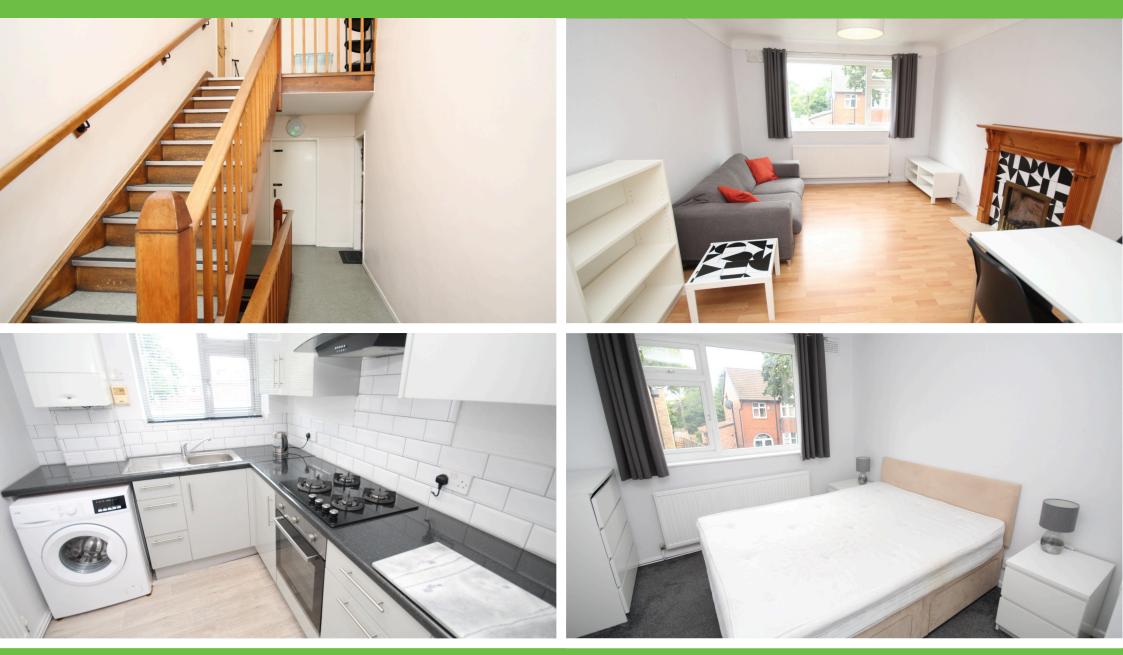

As you enter, you'll find a spacious living room that is perfect for relaxation and entertaining, with ample space to accommodate a dining table for family meals or hosting friends.

The kitchen is thoughtfully designed with wall and base units, providing plenty of storage space. It features some integrated appliances, including a hob, oven, and extractor fan, with plumbing ready for your additional appliances.

The apartment boasts two generously sized double bedrooms, providing peaceful retreats after a long day. The bathroom is well-appointed with a bath and overhead shower, a stylish vanity sink unit, and a WC.