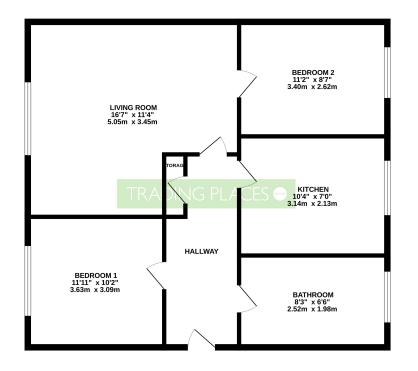

### Asking Price £200,000 6 Hillingdon Road, Stretford, M32 8PB

GROUND FLOOR 983 sq.ft. (91.4 sq.m.) approx.

TOTAL FLOOR AREA: 983 sayft, (914 sq.m.) approx. When very without his been due to some the excorps of the foreign contained here, measurements of doors, whollows, rooms and any other terms are approximate and no responsibility is taken for any encorp measurement. This pain is the distantise purpose exclusion and addald bus eases as such by any purposedue purchase. The service, systems and applications shown have not been inside and no guarantee and the service of the service system and applications.