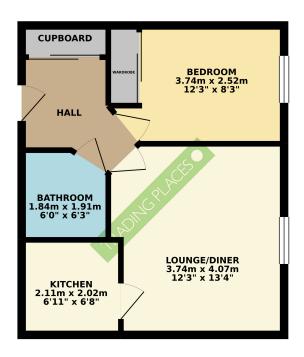

### Asking Price £110,000 Braeside, Urmston Lane, M32 9DD

Address: Braeside, Urmston Lane, M32 9DD

GROUND FLOOR 36.74 sq. m. ( 395.48 sq. ft. )

TOTAL FLOOR AREA: 36.74 sq. m. (355.48 sq. ft.) approx.