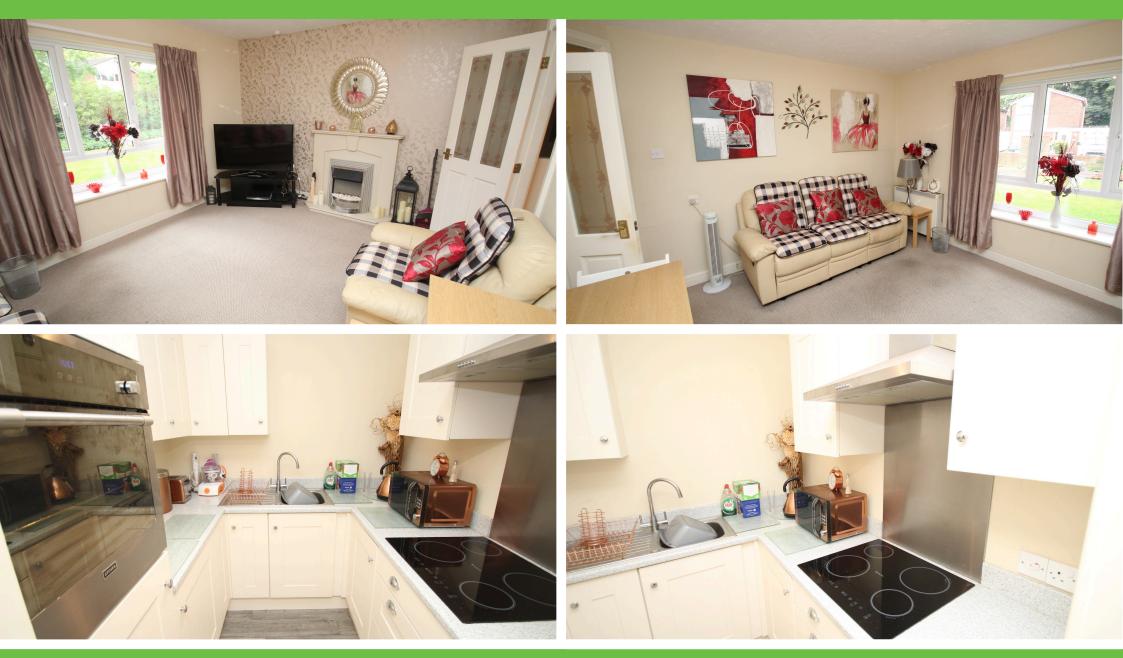

## Asking Price £110,000 Braeside, Urmston Lane, M32 9DD

133, Barton Road, Stretford, Manchester, M32 8DN | admin@tradingplaces.co.uk

01618659220

STUNNING GROUND FLOOR RETIREMENT APARTMENT!!! CHAIN FREE!!! Trading Places are privileged to offer for sale this well-presented one doublebedroom ground-floor apartment being sold with no vendor chain and situated in a desirable and friendly retirement development on the Stretford & Urmston border. In brief the property comprises of a communal entrance, communal lounge and kitchen, communal laundry room, guest suites, fully working lift, separate apartment entrance hallway with built-in storage, modern fitted low-level kitchen, lounge, modern fitted three-piece shower room with walk-in shower, double bedroom with double built-in wardrobe. Stunning communal gardens surround the development for residents to enjoy nature all year round. The property is warmed by electric heating and is fully UPVC double-glazed. With a wide range of activities available for residents and an in-house manager living on site, great local transport links including a bus stop just outside the front door.

Entrance Hall - Built-in storage with sliding doors, intercom & 24-hour assistance unit.

Lounge UPVC double-glazed window, TV point, radiator, 24-hour assistance pull cord.

**Kitchen** - Range of modern fitted low level wall and base units, roll edge work surface with sink and drainage board incorporated, built in four ring electric hob with extractor chimney hood wall mounted above, built in single oven, laminate flooring.