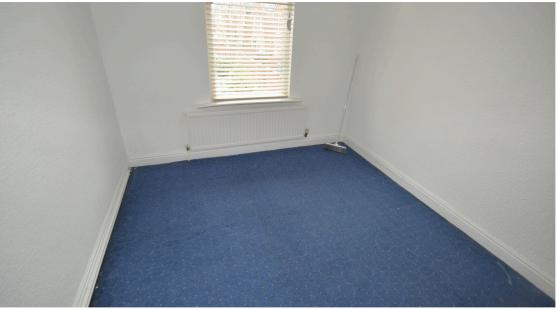

**Bedroom Three** *2.74 x 2.74* 

UPVC double glazed window to rear elevation. Radiator.