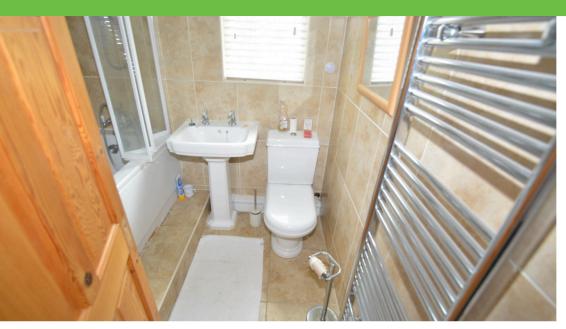

#### **Bathroom** *1.83 x 1.90*

Three piece white bathroom suite comprising:- panel bath with shower over, pedestal wash hand basin and WC. Tiled to compliment.