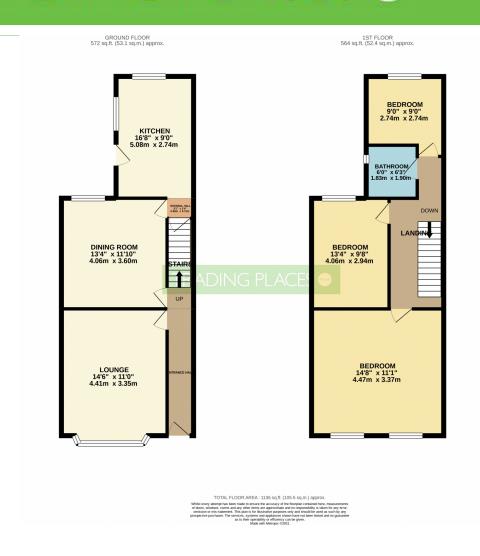

This property comprises of an entrance hallway, lounge, dining room and original storage cupboard to the recess. There is a kitchen diner with fitted units and space for appliances.

To the first floor there are three double bedrooms and a fitted bathroom. The property benefits from double glazing and is gas central heated via a gas combination boiler.

#### **Entrance Hall**

UPVC door opening to the hallway. Staircase leading to the first floor. Wood flooring. Radiator.

**Lounge** 4.41 x 3.35

UPVC double glazed window to front elevation. Feature fireplace. Feature dado and picture rail. TV Point. Radiator. Wood flooring.

**Rear Lounge** 4.06 x 3.60

UPVC double glazed window to rear elevation. Radiator.

**Kitchen** 5.08 x 2.74

UPVC Double glazed window to side elevation. Fitted with a range of wall and base units. Cooker point. Extractor fan. Plumbed for washing machine. Space for free standing appliances. Dining area. Storage cupboard. Tiled floor.

#### Landing

Access to all first floor rooms.

**Bedroom One** *4.47 x 3.37* 

Two UPVC double glazed windows to front elevation. Radiator.

**Bedroom Two** 4.06 x 2.94

UPVC double glazed window to rear elevation.

**Bedroom Three** *2.74 x 2.74* 

UPVC double glazed window to rear elevation. Radiator.

#### **Bathroom** *1.83 x 1.90*

Three piece white bathroom suite comprising:- panel bath with shower over, pedestal wash hand basin and WC. Tiled to compliment.