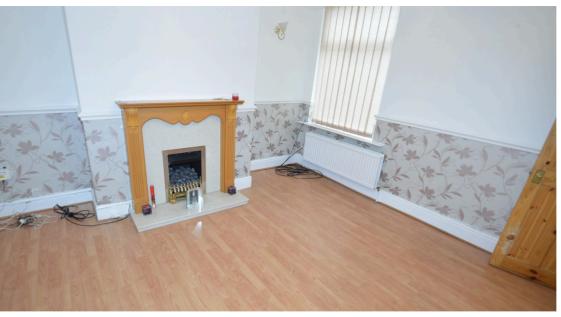

#### **Entrance Hall**

UPVC door opening to the hallway. Staircase leading to the first floor. Wood flooring. Radiator.

**Lounge** 4.41 x 3.35

UPVC double glazed window to front elevation. Feature fireplace. Feature dado and picture rail. TV Point. Radiator. Wood flooring.

**Rear Lounge** 4.06 x 3.60

UPVC double glazed window to rear elevation. Radiator.

**Kitchen** 5.08 x 2.74

UPVC Double glazed window to side elevation. Fitted with a range of wall and base units. Cooker point. Extractor fan. Plumbed for washing machine. Space for free standing appliances. Dining area. Storage cupboard. Tiled floor.