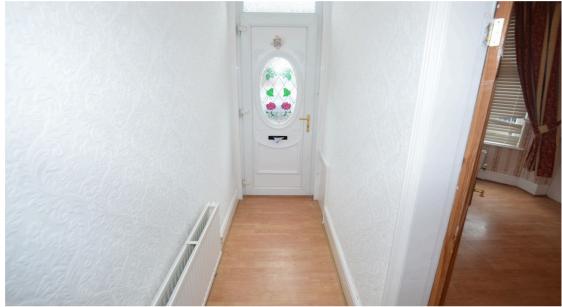

#### **Entrance Hall**

UPVC door opening to the hallway. Staircase leading to the first floor. Wood flooring. Radiator.

**Lounge** 4.41 x 3.35

UPVC double glazed window to front elevation. Feature fireplace. Feature dado and picture rail. TV Point. Radiator. Wood flooring.