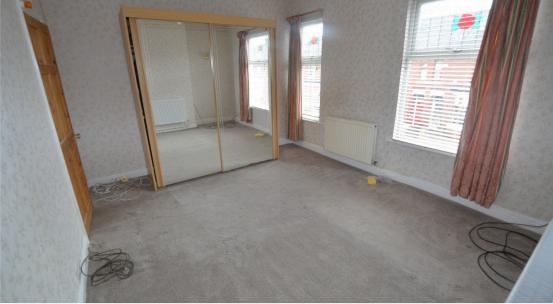

#### Landing

Access to all first floor rooms.

**Bedroom One** *4.47 x 3.37* 

Two UPVC double glazed windows to front elevation. Radiator.

**Bedroom Two** 4.06 x 2.94

UPVC double glazed window to rear elevation.