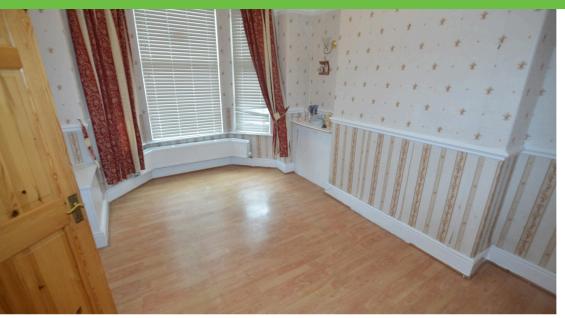

#### **Entrance Hall**

UPVC door opening to the hallway. Staircase leading to the first floor. Wood flooring. Radiator.

**Lounge** 4.41 x 3.35

UPVC double glazed window to front elevation. Feature fireplace. Feature dado and picture rail. TV Point. Radiator. Wood flooring.