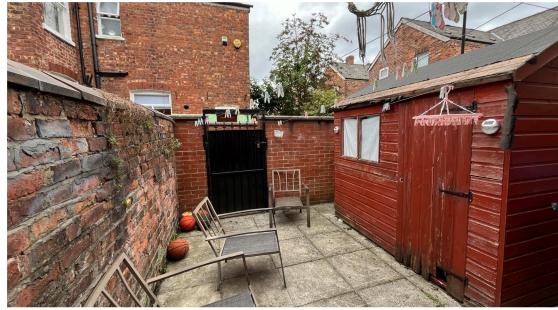

There is an enclosed walled courtyard garden to the rear. Early viewing highly recommended.