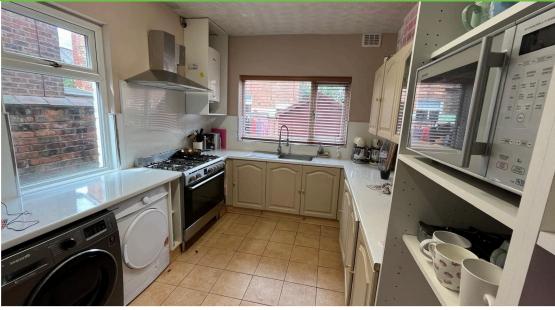

**Rear Lounge** 4.06 x 3.60

UPVC double glazed window to rear elevation. Radiator.

**Kitchen** 5.08 x 2.74

UPVC Double glazed window to side elevation. Fitted with a range of wall and base units. Cooker point. Extractor fan. Plumbed for washing machine. Space for free standing appliances. Dining area. Storage cupboard. Tiled floor.